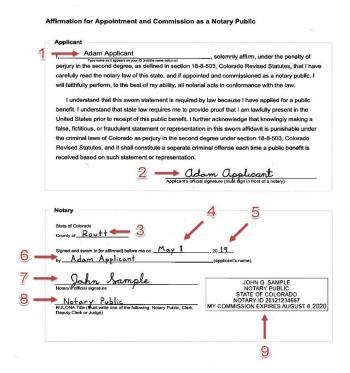

**Applicant**: The person registering or renewing a notary commission.

1. Type your name as it appears on your government issued identification. (Ex:

driver's license)

Note: Your middle name or suffix is optional.

Print Affirmation and go to a current notary with commission issued by the State of Colorado.

 In front of a notary, sign the affirmation using your official signature. This is the signature that is kept on file and will be used to authenticate the documents you have notarized.

**Notary**: Individual with a current notary commission issued buy the state of Colorado. Failure to correctly notarize this document may be grounds for admonishment.

- 3. Write the county where the notarization is taking place
- 4. Write today's Day and Month
- 5. Write today's Year
- 6. Write the name of the applicant that signed the document.
- 7. Sign the affirmation using your official signature.
- 8. Write your RULONA Title. This must be one of the following:
  - a. Notary Public
  - b. Clerk
  - c. Deputy Clerk.
  - d. Judge.
- 9. Stamp the document ensuring the stamp is completely in the white space at the bottom.
- 10. Complete a journal entry for this notarization.

## Affirmation for Appointment and Commission as a Notary Public

| Applicant                                                                                                                                                                                                                                                                                                                                                                                                                                                                                                                                                                                                                                                                                                                             |                                                                                                             |
|---------------------------------------------------------------------------------------------------------------------------------------------------------------------------------------------------------------------------------------------------------------------------------------------------------------------------------------------------------------------------------------------------------------------------------------------------------------------------------------------------------------------------------------------------------------------------------------------------------------------------------------------------------------------------------------------------------------------------------------|-------------------------------------------------------------------------------------------------------------|
| I,  Type the name as it appears on your ID (middle name optional)                                                                                                                                                                                                                                                                                                                                                                                                                                                                                                                                                                                                                                                                     | , solemnly affirm, under the                                                                                |
| penalty of perjury in the second degree, as defined Revised Statutes, that I have carefully read the not appointed and commissioned as a notary public, I was ability, all notarial acts in conformance with the                                                                                                                                                                                                                                                                                                                                                                                                                                                                                                                      | I in section 18-8-503, Colorado<br>ary law of this state, and if<br>will faithfully perform, to the best of |
| I understand that this sworn statement is required by law because I have applied for a public benefit. I understand that state law requires me to provide proof that I am lawfully present in the United States prior to receipt of this public benefit. I further acknowledge that knowingly making a false, fictitious, or fraudulent statement or representation in this sworn affidavit is punishable under the criminal laws of Colorado as perjury in the second degree under section 18-8-503, Colorado Revised Statutes, and it shall constitute a separate criminal offence each time a public benefit is received based on such statement or representation.  Applicant's official signature (must sign in front of notary) |                                                                                                             |
| Notary                                                                                                                                                                                                                                                                                                                                                                                                                                                                                                                                                                                                                                                                                                                                |                                                                                                             |
| State of Colorado                                                                                                                                                                                                                                                                                                                                                                                                                                                                                                                                                                                                                                                                                                                     |                                                                                                             |
| County of                                                                                                                                                                                                                                                                                                                                                                                                                                                                                                                                                                                                                                                                                                                             |                                                                                                             |
| Signed and sworn to [or affirmed] before me on                                                                                                                                                                                                                                                                                                                                                                                                                                                                                                                                                                                                                                                                                        | , 20                                                                                                        |
| By(name of individual making statement)                                                                                                                                                                                                                                                                                                                                                                                                                                                                                                                                                                                                                                                                                               |                                                                                                             |
| Notary's official signature                                                                                                                                                                                                                                                                                                                                                                                                                                                                                                                                                                                                                                                                                                           | (Stamp)                                                                                                     |
| Title (Notary Public, Clerk)                                                                                                                                                                                                                                                                                                                                                                                                                                                                                                                                                                                                                                                                                                          |                                                                                                             |