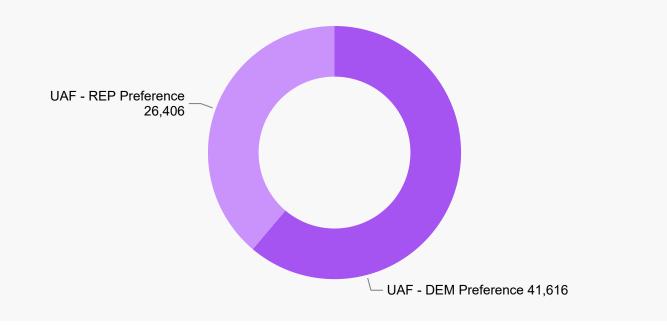

Colorado
Secretary of State

**685,785**MAIL BALLOTS TOTAL **2,095**IN PERSON TOTAL

687,880
TOTAL BALLOTS RETURNED

#### **2022 State Primary**

Ballot Return Reporting June 27, 2022 | 2 days out (as of 11:59 PM, June 26, 2022)





# State Primary Comparison Trend Line 2022, 2020 & 2018





229,926
UNAFFILIATED BALLOTS RETURNED

#### **2022 State Primary**

Ballot Return Reporting June 27, 2022 | 2 days out (as of 11:59 PM, June 26, 2022)

#### **Unaffiliated Voters**

**1,712,708** UAF

#### **Unaffiliated Preferences**



## **Ballot Type Returned by Unaffiliated**



# Colorado Secretary of State

## **Total Ballots Tabulated by Age Range**

**AGE RANGE** • (Blank) • <18 • 18-24 • 25-34 • 35-44 • 45-54 • 55-64

687,880
TOTAL BALLOTS RETURNED

#### **2022 State Primary**

Ballot Return Reporting June 27, 2022 | 2 days out (as of 11:59 PM, June 26, 2022)





# **Total Ballots Tabulated by Gender/Age Range**





687,880
TOTAL BALLOTS RETURNED

#### **2022 State Primary**

Ballot Return Reporting June 27, 2022 | 2 days out (as of 11:59 PM, June 26, 2022)

## **Ballot Type Tabulated by Age Range**



# **Total Ballots Tabulated by Gender**