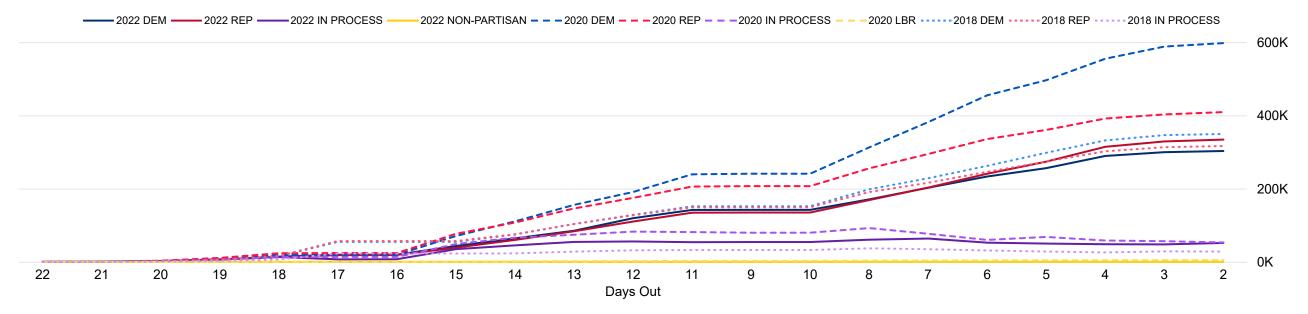

# State Primary Comparison Trend Line 2022, 2020 & 2018

229,926
UNAFFILIATED BALLOTS RETURNED