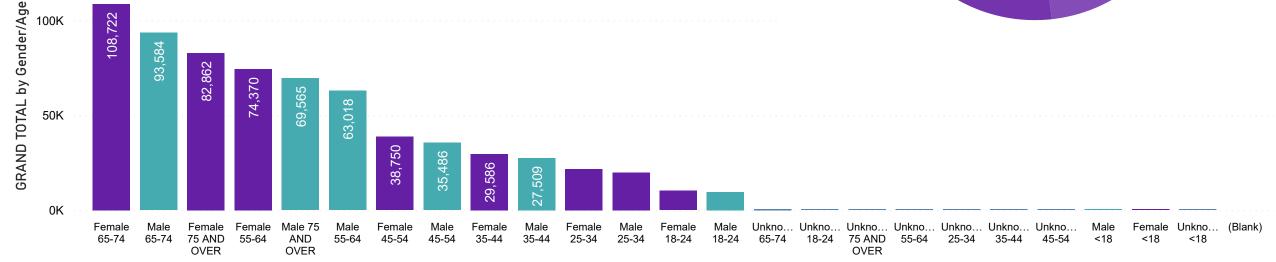

# **Total Ballots Tabulated by Gender/Age Range**

687,880
TOTAL BALLOTS RETURNED