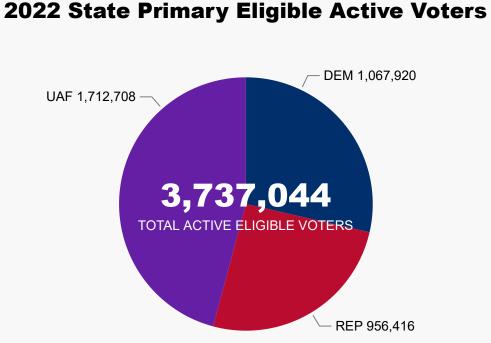

Colorado
Secretary of State

**685,785**MAIL BALLOTS TOTAL **2,095**IN PERSON TOTAL

687,880
TOTAL BALLOTS RETURNED

#### **2022 State Primary**

Ballot Return Reporting June 27, 2022 | 2 days out (as of 11:59 PM, June 26, 2022)





# State Primary Comparison Trend Line 2022, 2020 & 2018





229,926
UNAFFILIATED BALLOTS RETURNED

#### **2022 State Primary**

Ballot Return Reporting June 27, 2022 | 2 days out (as of 11:59 PM, June 26, 2022)

#### **Unaffiliated Voters**

**1,712,708** UAF

#### **Unaffiliated Preferences**



## **Ballot Type Returned by Unaffiliated**



# Colorado Secretary of State

## **Total Ballots Tabulated by Age Range**

**AGE RANGE** • (Blank) • <18 • 18-24 • 25-34 • 35-44 • 45-54 • 55-64

687,880
TOTAL BALLOTS RETURNED

#### **2022 State Primary**

Ballot Return Reporting June 27, 2022 | 2 days out (as of 11:59 PM, June 26, 2022)





# **Total Ballots Tabulated by Gender/Age Range**





687,880
TOTAL BALLOTS RETURNED

#### **2022 State Primary**

Ballot Return Reporting June 27, 2022 |