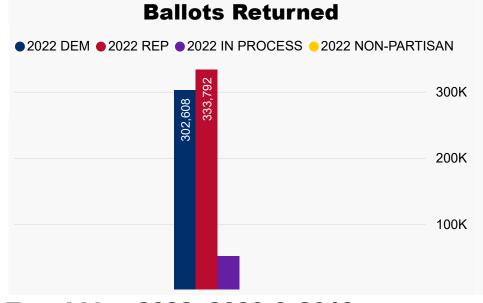

Colorado
Secretary of State

**685,785**MAIL BALLOTS TOTAL **2,095**IN PERSON TOTAL

687,880
TOTAL BALLOTS RETURNED

# State Primary Comparison Trend Line 2022, 2020 & 2018

229,926
UNAFFILIATED BALLOTS RETURNED

#### **2022 State Primary**

Ballot Return Reporting June 27, 2022 | 2 days out (as of 11:59 PM, June 26, 2022)