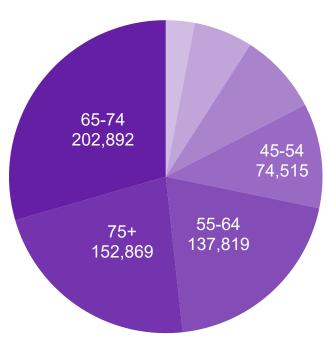

## **Total Ballots Tabulated by Age Range**

**AGE RANGE** • (Blank) • <18 • 18-24 • 25-34 • 35-44 • 45-54 • 55-64

687,880
TOTAL BALLOTS RETURNED