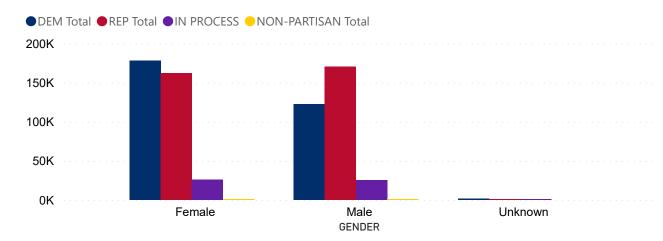

# **Total Ballots Tabulated by Gender/Age Range**

687,880
TOTAL BALLOTS RETURNED

# **Total Ballots Tabulated by Gender**