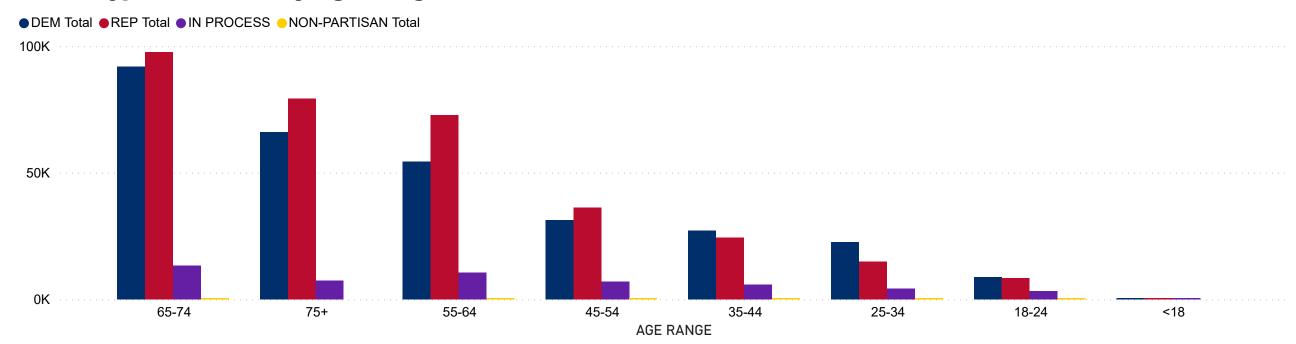

## **Total Ballots Tabulated by Age Range**

**AGE RANGE** • (Blank) • <18 • 18-24 • 25-34 • 35-44 • 45-54 • 55-64

687,880
TOTAL BALLOTS RETURNED

# **Total Ballots Tabulated by Gender/Age Range**

687,880
TOTAL BALLOTS RETURNED