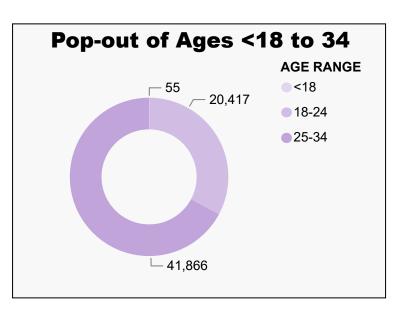

## **Total Ballots Tabulated by Age Range**

**AGE RANGE** • (Blank) • <18 • 18-24 • 25-34 • 35-44 • 45-54 • 55-64

687,880
TOTAL BALLOTS RETURNED