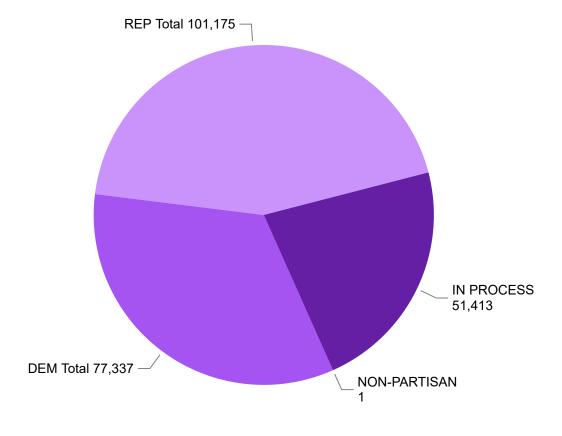

Colorado
Secretary of State

**685,785**MAIL BALLOTS TOTAL **2,095**IN PERSON TOTAL

687,880
TOTAL BALLOTS RETURNED

#### **2022 State Primary**

Ballot Return Reporting June 27, 2022 | 2 days out (as of 11:59 PM, June 26, 2022)





# State Primary Comparison Trend Line 2022, 2020 & 2018





229,926
UNAFFILIATED BALLOTS RETURNED

#### **2022 State Primary**

Ballot Return Reporting June 27, 2022 | 2 days out (as of 11:59 PM, June 26, 2022)

#### **Unaffiliated Voters**

**1,712,708** UAF

#### **Unaffiliated Preferences**



## **Ballot Type Returned by Unaffiliated**



# Colorado Secretary of State

## **Total Ballots Tabulated by Age Range**

**AGE RANGE** • (Blank) • <18 • 18-24 • 25-34 • 35-44 • 45-54 • 55-64

687,880
TOTAL BALLOTS RETURNED

#### **2022 State Primary**

Ballot Return Reporting June 27, 2022 | 2 days out (as of 11:59 PM, June 26, 2022)





# **Total Ballots Tabulated by Gender/Age Range**





687,880
TOTAL BALLOTS RETURNED

#### **2022 State Primary**

Ballot Return Reporting June 27, 2022 | 2 days out (as of 11:59 PM, June 26, 2022)

## **Ballot Type Tabulated by Age Range**



# **Total Ballots Tabulated by Gender**