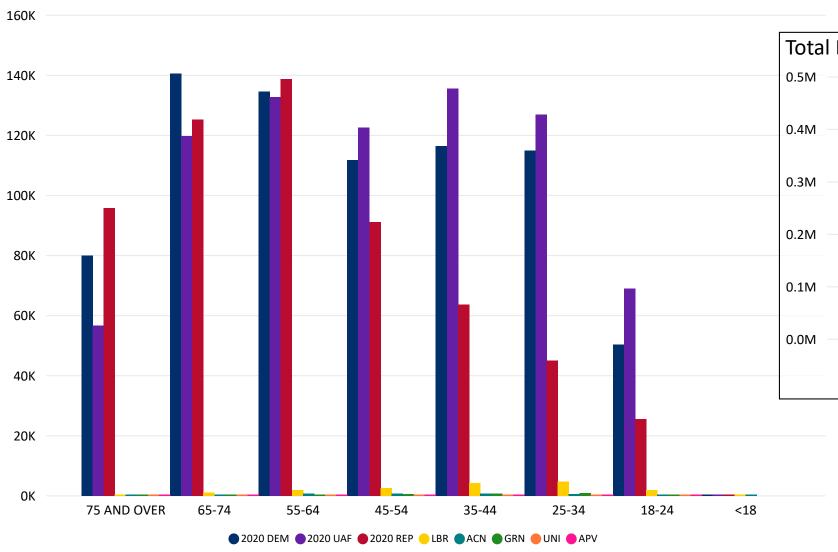

#### Ballot Type Returned by Age Range

(us of Oc

Total Ballots Breakdown by Gender and Age

#### Ballots Returned by Age Range

(as of October 28, 2020)

2,123,635

October 29, 2020

6 Days Out from Election Day

**2020 General Election** Ballot Return Reporting:

Comparison of 2020, 2018, & 2016 by Gender and Age & Major Party