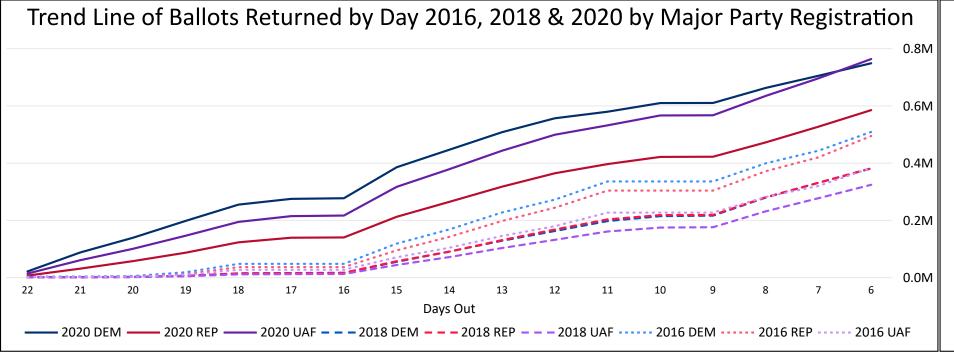

Chart reflects current totals for 2020 and final totals from 2018 & 2016

#### Comparison of Ballots Returned by Gender/Age Range & Major Party 2020, 2018, & 2016

(as of October 28, 2020)

2020 General Election Ballot Return Reporting: by County

2,123,635

October 29, 2020
6 Days Out from Election Day