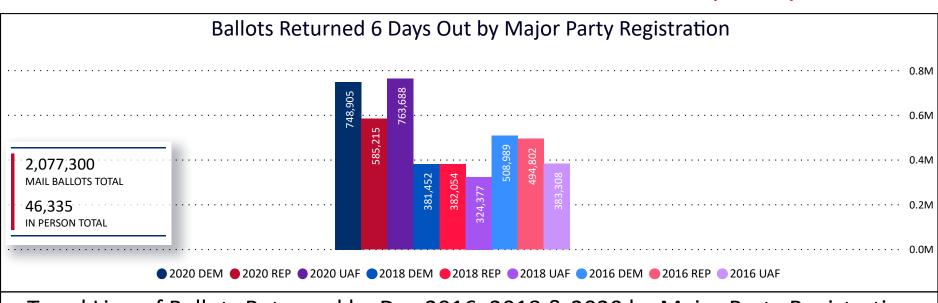

Chart reflects current totals for 2020 and final totals from 2018 & 2016

#### Comparison of Ballots Returned by Gender/Age Range & Major Party 2020, 2018, & 2016

(as of October 28, 2020)

2020 General Election Ballot Return Reporting: by County

2,123,635

October 29, 2020
6 Days Out from Election Day