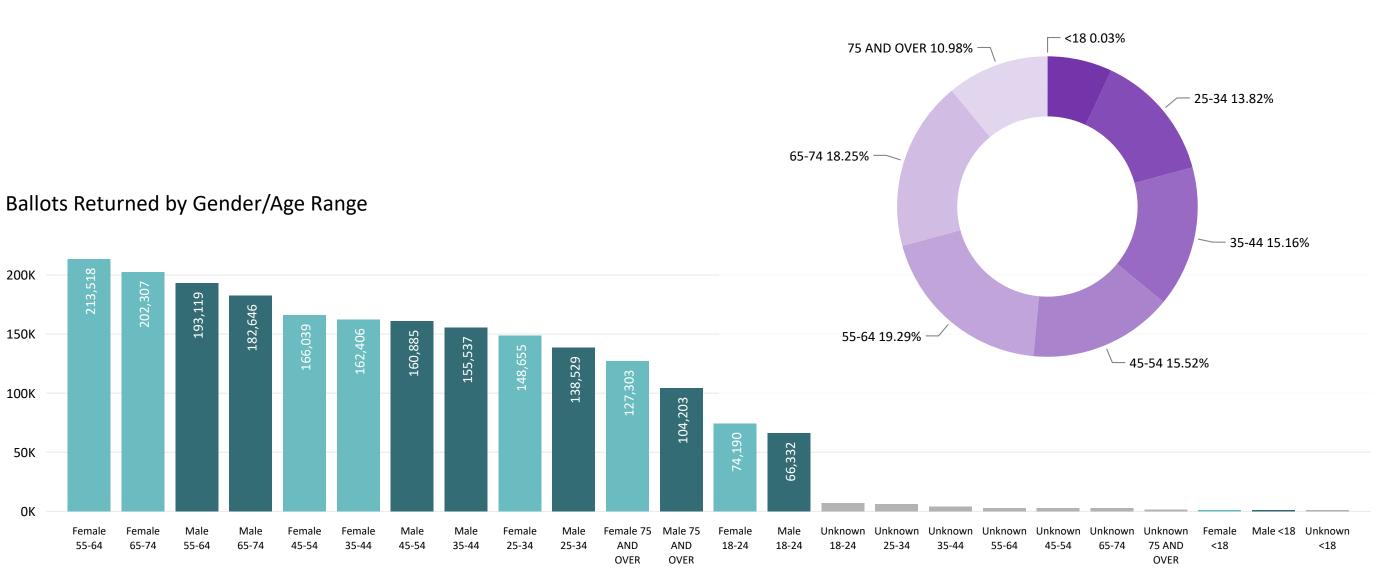

#### Ballot Type Returned by Age Range

(us of Oc

Total Ballots Breakdown by Gender and Age