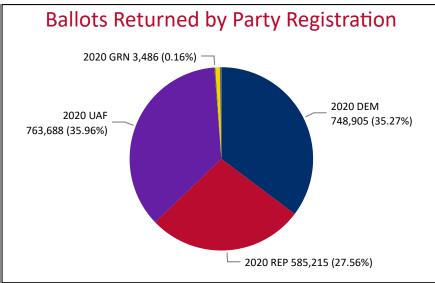

#### **Total Ballots Returned**

(as of October 28, 2020)

2,123,635

October 29, 2020
6 Days Out from Election Day