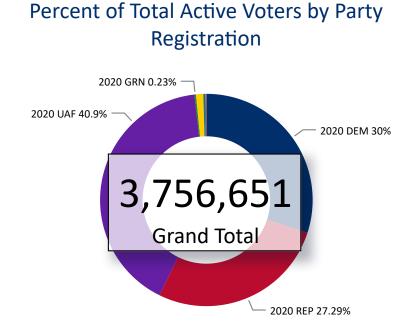

(as of October 28, 2020)

**2020 General Election** Ballot Return Reporting

2,123,635

October 29, 2020
6 Days Out from Election Day











(as of October 28, 2020)

2,123,635

October 29, 2020
6 Days Out from Election Day

# **2020 General Election** Ballot Return Reporting:

Party Breakdown by Gender and Age

#### Ballot Type Returned by Age Range







(us of Oc

Total Ballots Breakdown by Gender and Age

#### **Total Ballots Returned**

(as of October 28, 2020)

2,123,635

October 29, 2020
6 Days Out from Election Day

#### Ballots Returned by Age Range





(as of October 28, 2020)

2,123,635

October 29, 2020

6 Days Out from Election Day

**2020 General Election** Ballot Return Reporting:

Comparison of 2020, 2018, & 2016 by Gender and Age & Major Party

Chart reflects current totals for 2020 and final totals from 2018 & 2016

#### Comparison of Ballots Returned by Gender/Age Range & Major Party 2020, 2018, & 2016