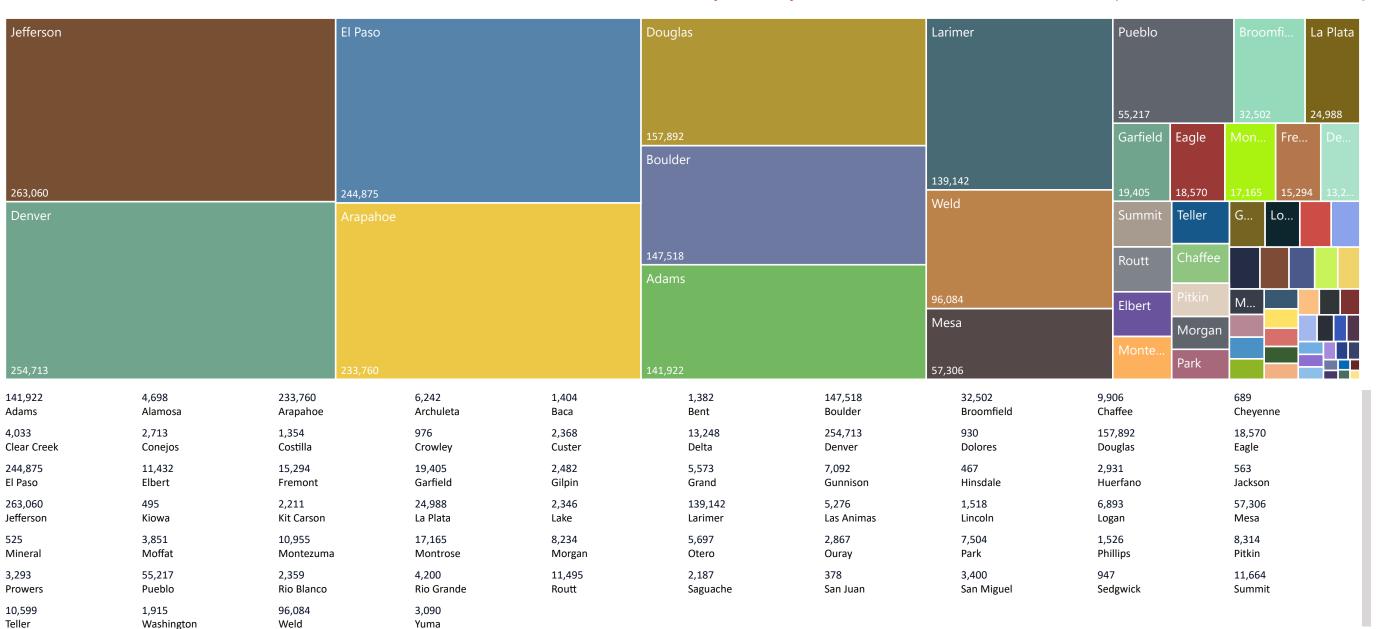

#### Ballots Returned by Age Range

(as of October 28, 2020)

2,123,635

October 29, 2020

6 Days Out from Election Day

**2020 General Election** Ballot Return Reporting:

Comparison of 2020, 2018, & 2016 by Gender and Age & Major Party