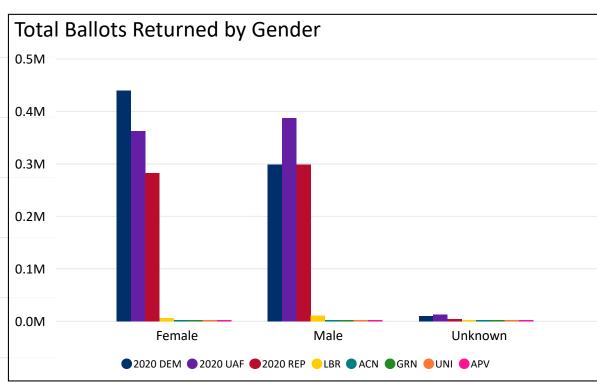

#### **Total Ballots Returned**

(as of October 28, 2020)

2,123,635

October 29, 2020
6 Days Out from Election Day