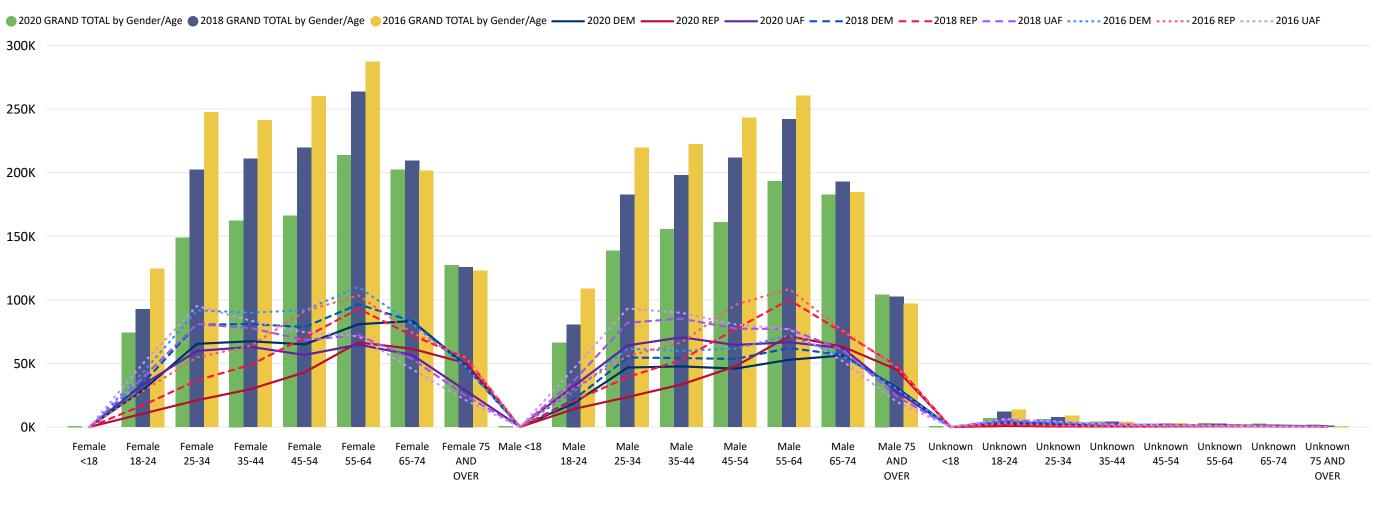

#### Ballots Returned by Age Range

(as of October 28, 2020)

2,123,635

October 29, 2020

6 Days Out from Election Day

**2020 General Election** Ballot Return Reporting:

Comparison of 2020, 2018, & 2016 by Gender and Age & Major Party

Chart reflects current totals for 2020 and final totals from 2018 & 2016

#### Comparison of Ballots Returned by Gender/Age Range & Major Party 2020, 2018, & 2016

(as of October 28, 2020)

2020 General Election Ballot Return Reporting: by County

2,123,635

October 29, 2020
6 Days Out from Election Day