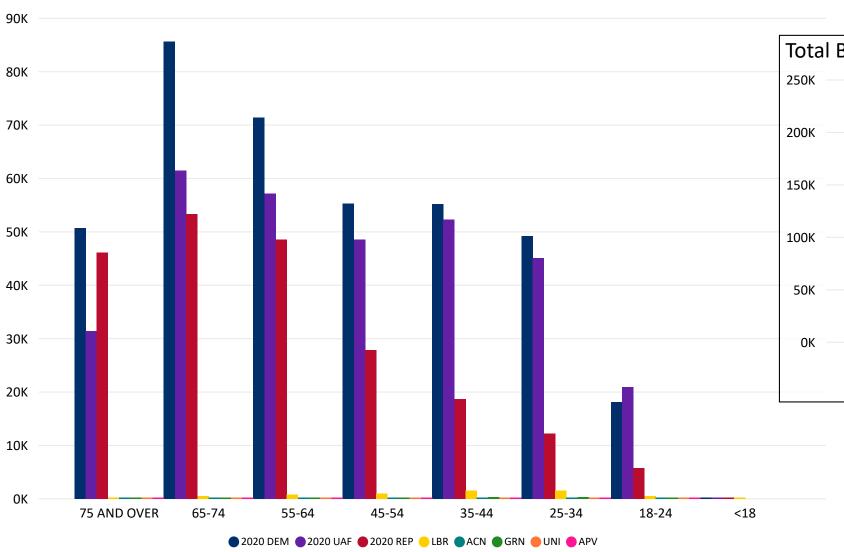

#### Ballot Type Returned by Age Range

(as of October 19, 2020)

924,735

October 20, 2020
15 Days Out from Election Day

Total Ballots Breakdown by Gender and Age

#### Ballots Returned by Age Range

(as of October 19, 2020)

924,735

October 20, 2020

15 Days Out from Election Day

**2020 General Election** Ballot Return Reporting:

Comparison of 2020, 2018, & 2016 by Gender and Age & Major Party