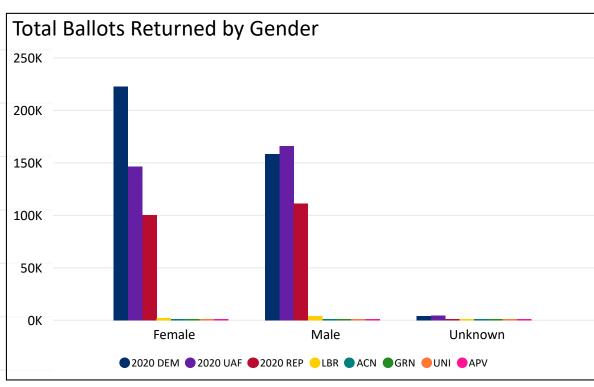

# **2020 General Election** Ballot Return Reporting:

Party Breakdown by Gender and Age