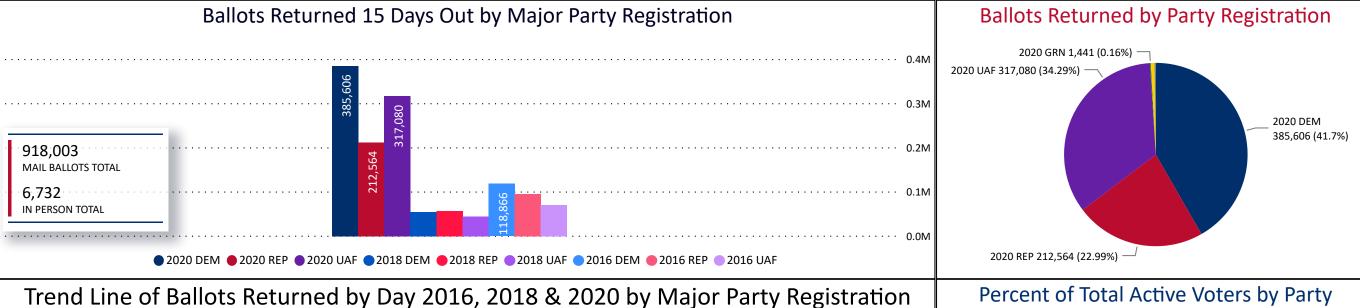

(as of October 19, 2020)

**2020 General Election** Ballot Return Reporting

924,735

October 20, 2020
15 Days Out from Election Day

(as of October 19, 2020)

924,735

October 20, 2020
15 Days Out from Election Day

#### Ballot Type Returned by Age Range

(as of October 19, 2020)

924,735

October 20, 2020
15 Days Out from Election Day

Total Ballots Breakdown by Gender and Age

#### Ballots Returned by Age Range

(as of October 19, 2020)

924,735

October 20, 2020

15 Days Out from Election Day

**2020 General Election** Ballot Return Reporting:

Comparison of 2020, 2018, & 2016 by Gender and Age & Major Party