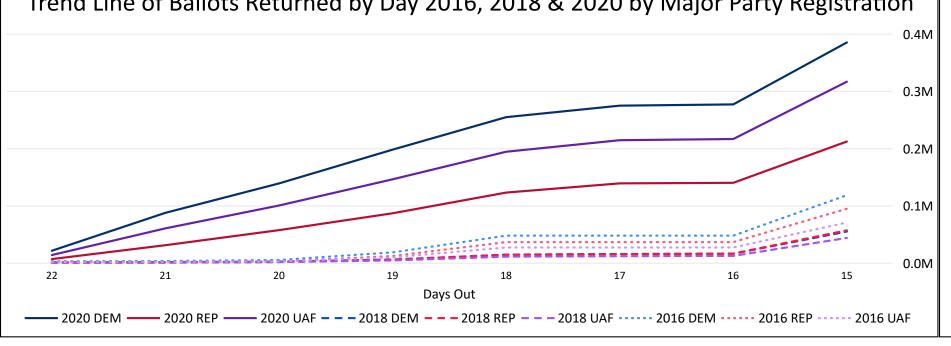

#### Ballots Returned by Age Range

(as of October 19, 2020)

924,735

October 20, 2020

15 Days Out from Election Day

**2020 General Election** Ballot Return Reporting:

Comparison of 2020, 2018, & 2016 by Gender and Age & Major Party

Chart reflects current totals for 2020 and final totals from 2018 & 2016

(as of October 19, 2020)

**2020 General Election** Ballot Return Reporting: by County

924,735

October 20, 2020
15 Days Out from Election Day