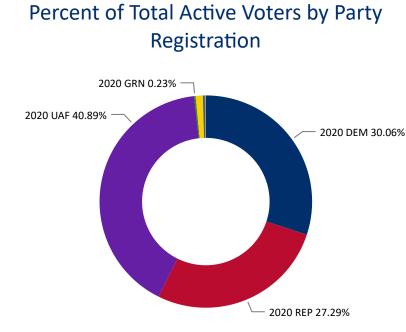

# **2020 General Election** Ballot Return Reporting:

Party Breakdown by Gender and Age

#### Ballot Type Returned by Age Range

(as of October 19, 2020)

924,735

October 20, 2020
15 Days Out from Election Day

Total Ballots Breakdown by Gender and Age