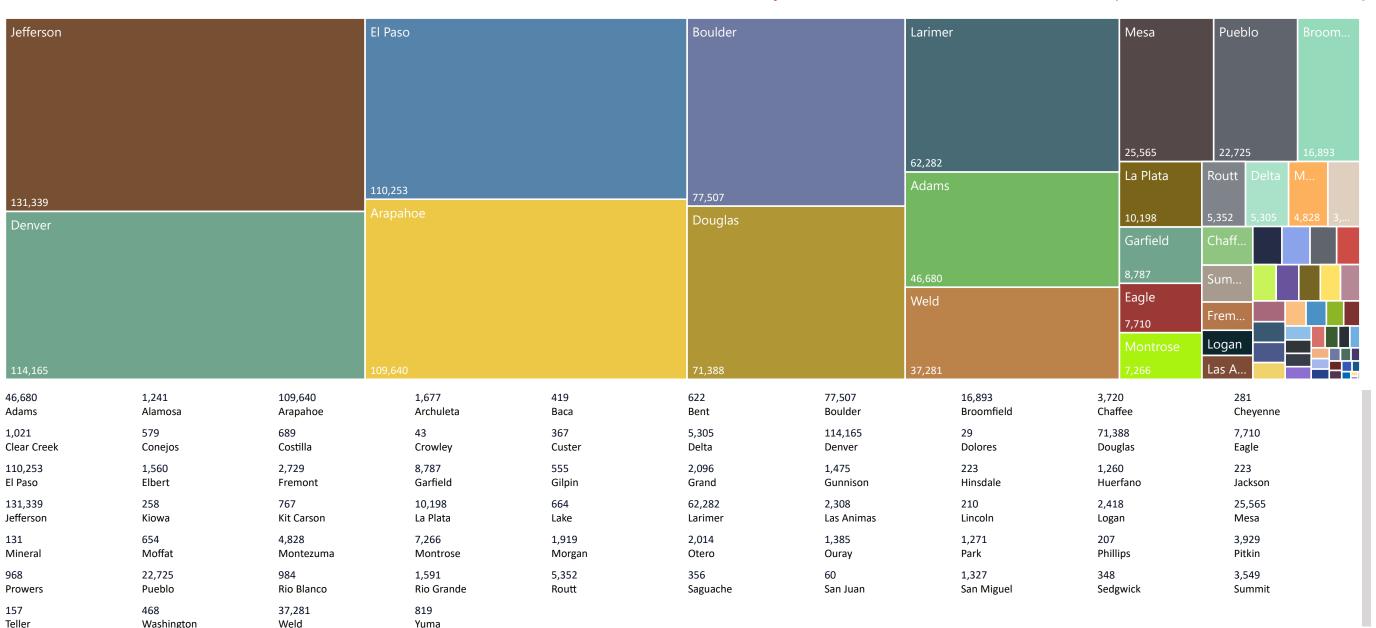

Chart reflects current totals for 2020 and final totals from 2018 & 2016

(as of October 19, 2020)

**2020 General Election** Ballot Return Reporting: by County

924,735

October 20, 2020
15 Days Out from Election Day