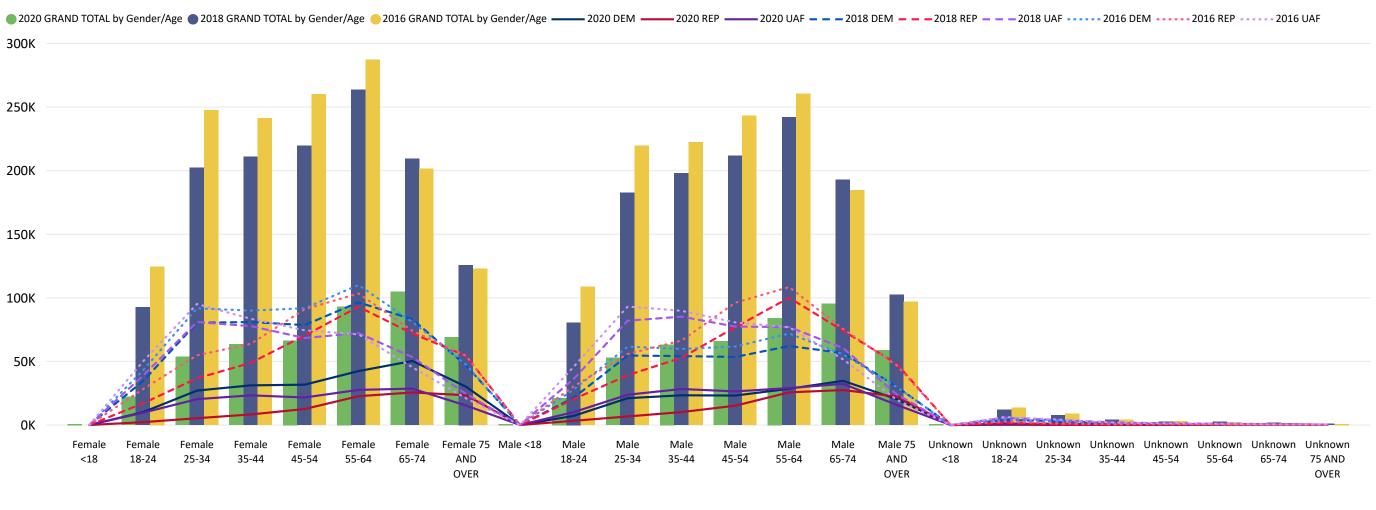

#### Ballots Returned by Age Range

(as of October 19, 2020)

924,735

October 20, 2020

15 Days Out from Election Day

**2020 General Election** Ballot Return Reporting:

Comparison of 2020, 2018, & 2016 by Gender and Age & Major Party

Chart reflects current totals for 2020 and final totals from 2018 & 2016

(as of October 19, 2020)

**2020 General Election** Ballot Return Reporting: by County

924,735

October 20, 2020
15 Days Out from Election Day