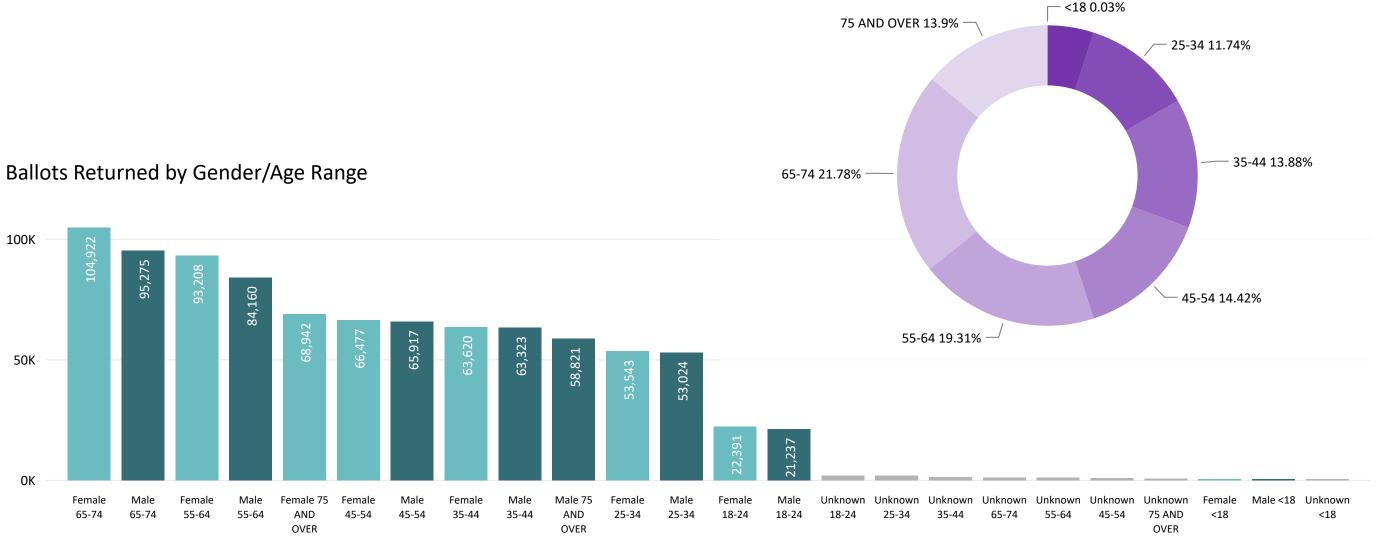

#### Ballot Type Returned by Age Range

(as of October 19, 2020)

924,735

October 20, 2020
15 Days Out from Election Day

Total Ballots Breakdown by Gender and Age

#### Ballots Returned by Age Range

(as of October 19, 2020)

924,735

October 20, 2020

15 Days Out from Election Day

**2020 General Election** Ballot Return Reporting:

Comparison of 2020, 2018, & 2016 by Gender and Age & Major Party