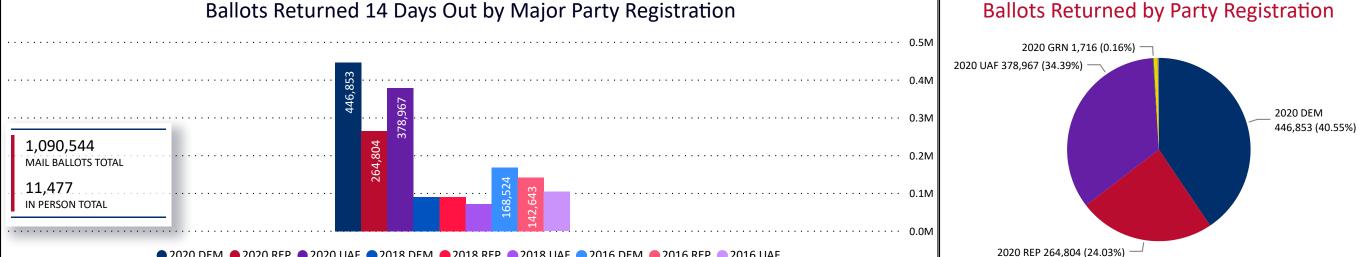

(as of October 20, 2020)

**2020 General Election** Ballot Return Reporting

1,102,021

October 21, 2020
14 Days Out from Election Day

(as of October 20, 2020)

1,102,021

October 21, 2020 14 Days Out from Election Day

Chart reflects current totals for 2020 and final totals from 2018 & 2016

(as of October 20, 2020)

2020 General Election Ballot Return Reporting: by County 1,102,021

October 21, 2020 14 Days Out from Election Day