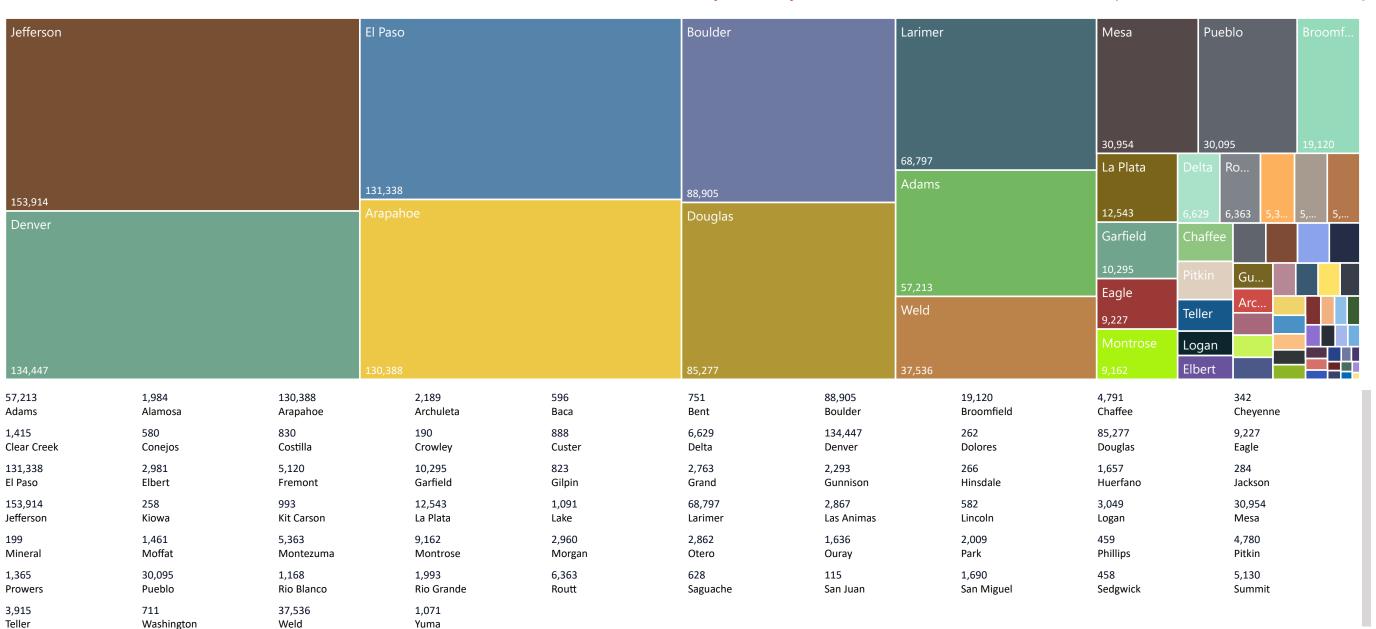

Chart reflects current totals for 2020 and final totals from 2018 & 2016

(as of October 20, 2020)

2020 General Election Ballot Return Reporting: by County 1,102,021

October 21, 2020 14 Days Out from Election Day