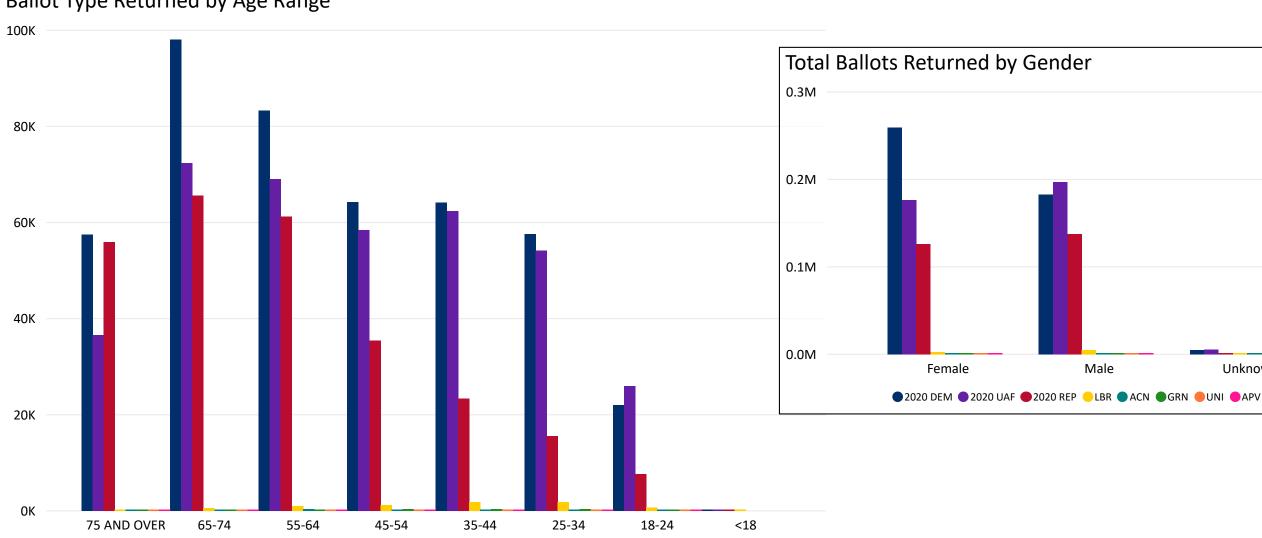

#### Ballot Type Returned by Age Range

● 2020 DEM ● 2020 UAF ● 2020 REP ● LBR ● ACN ● GRN ● UNI ● APV

(as of October 20, 2020)

1,102,021

**Total Ballots Returned** 

October 21, 2020
14 Days Out from Election Day