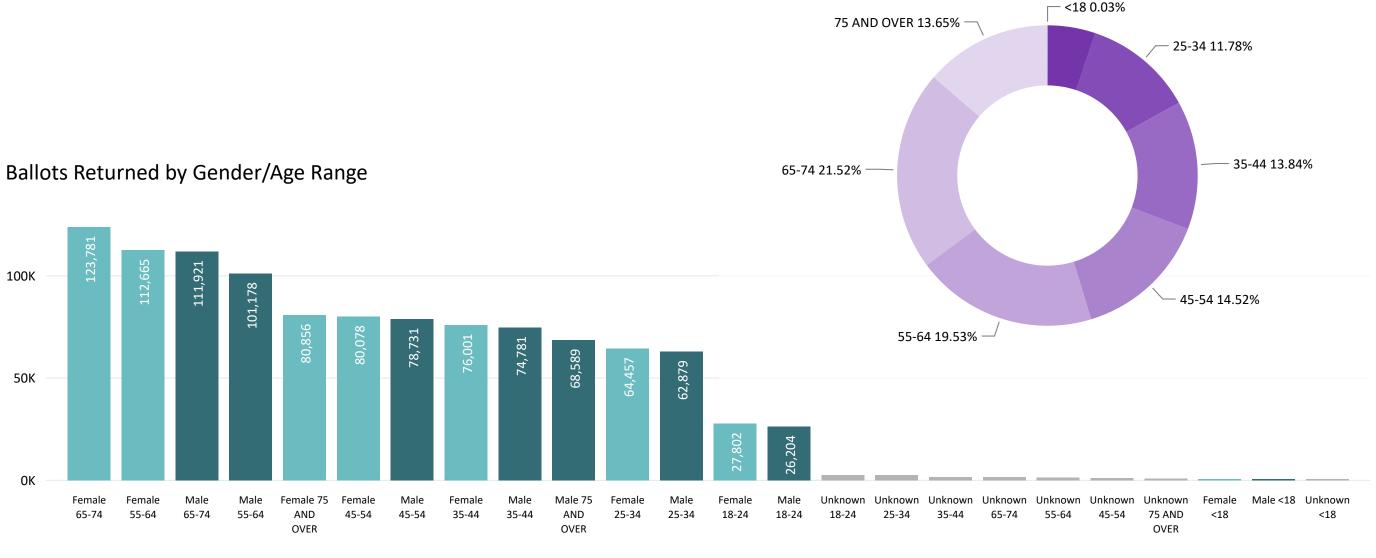

**2020 General Election** Ballot Return Reporting:

Total Ballots Breakdown by Gender and Age

# Ballots Returned by Age Range

(as of October 20, 2020)

1,102,021

October 21, 2020

14 Days Out from Election Day

**2020 General Election** Ballot Return Reporting:

Comparison of 2020, 2018, & 2016 by Gender and Age & Major Party