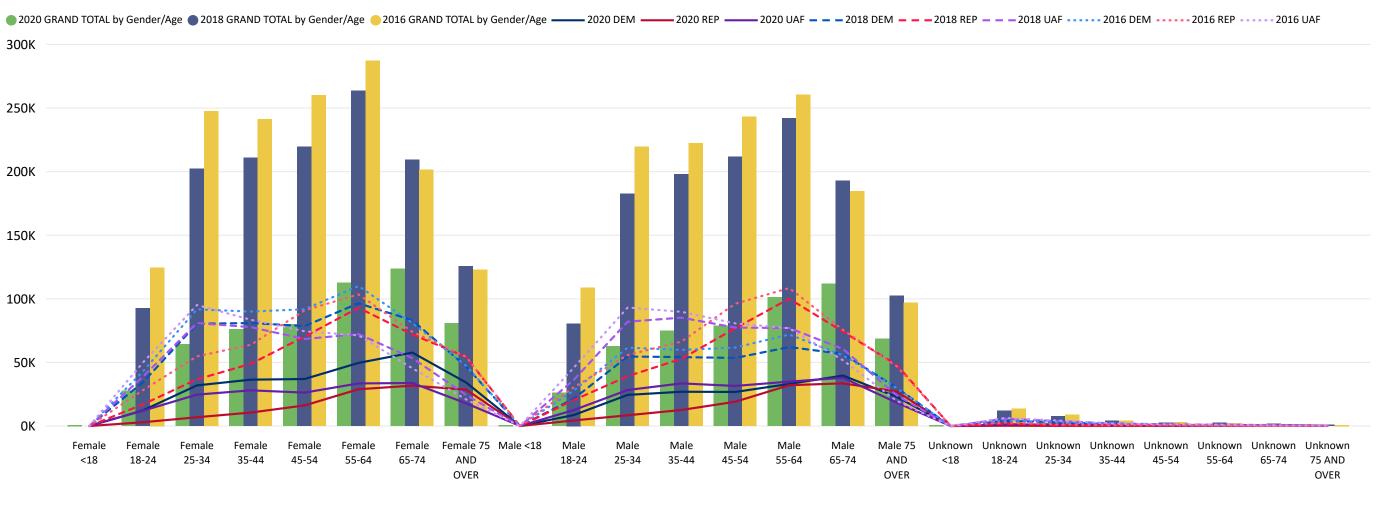

# Ballots Returned by Age Range

(as of October 20, 2020)

1,102,021

October 21, 2020

14 Days Out from Election Day

**2020 General Election** Ballot Return Reporting:

Comparison of 2020, 2018, & 2016 by Gender and Age & Major Party

Chart reflects current totals for 2020 and final totals from 2018 & 2016

(as of October 20, 2020)

2020 General Election Ballot Return Reporting: by County 1,102,021

October 21, 2020 14 Days Out from Election Day