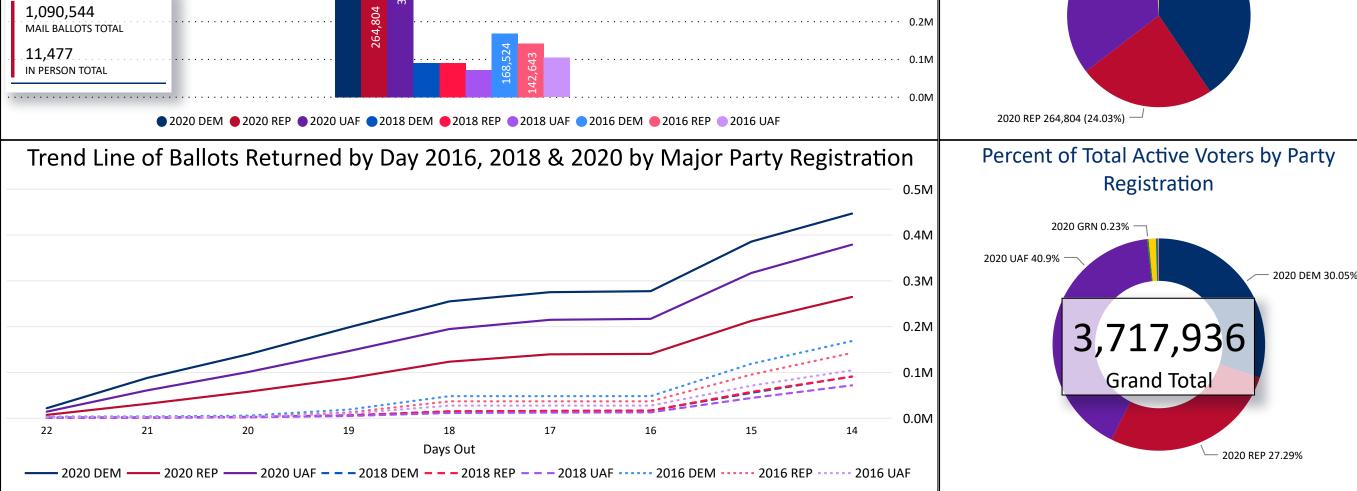

#### Ballot Type Returned by Age Range

● 2020 DEM ● 2020 UAF ● 2020 REP ● LBR ● ACN ● GRN ● UNI ● APV

(as of October 20, 2020)

1,102,021

**Total Ballots Returned** 

October 21, 2020
14 Days Out from Election Day