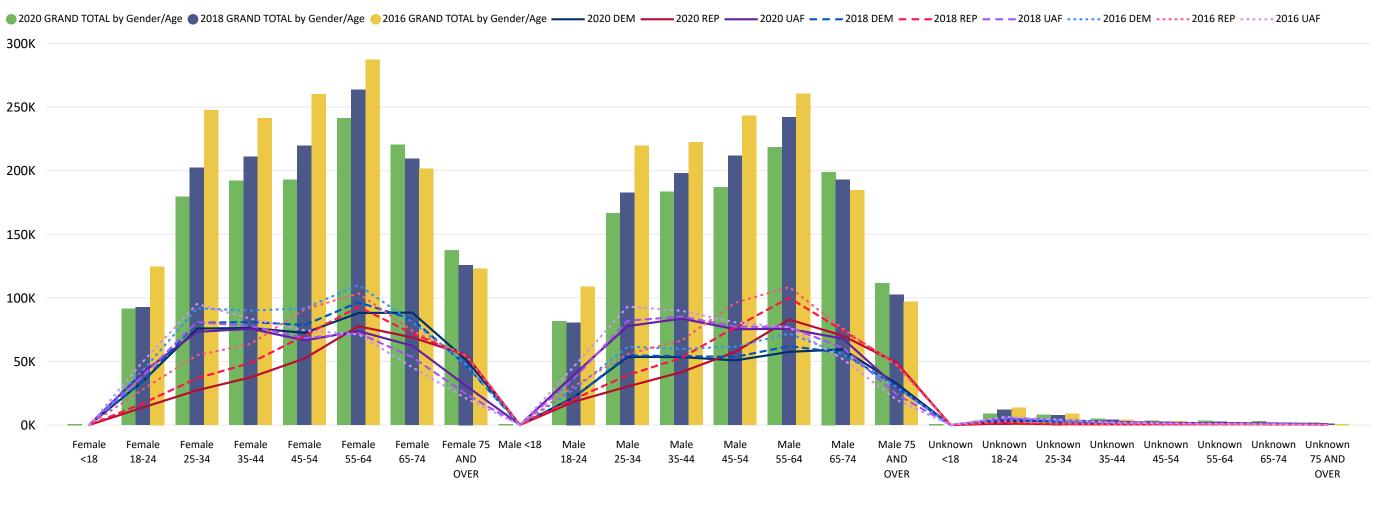

#### Ballots Returned by Age Range

(as of October 30, 2020)

2,436,584

October 31, 2020

4 Days Out from Election Day

**2020 General Election** Ballot Return Reporting:

Comparison of 2020, 2018, & 2016 by Gender and Age & Major Party

Chart reflects current totals for 2020 and final totals from 2018 & 2016

(as of October 30, 2020)

**2020 General Election** Ballot Return Reporting: by County

2,436,584

October 31, 2020
4 Days Out from Election Day