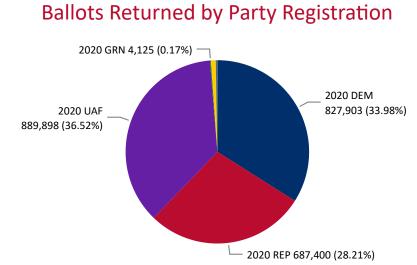

#### Ballot Type Returned by Age Range

(as of October 30, 2020)

**Total Ballots Returned** 

**2020 General Election** Ballot Return Reporting:

Total Ballots Breakdown by Gender and Age

2,436,584

October 31, 2020
4 Days Out from Election Day