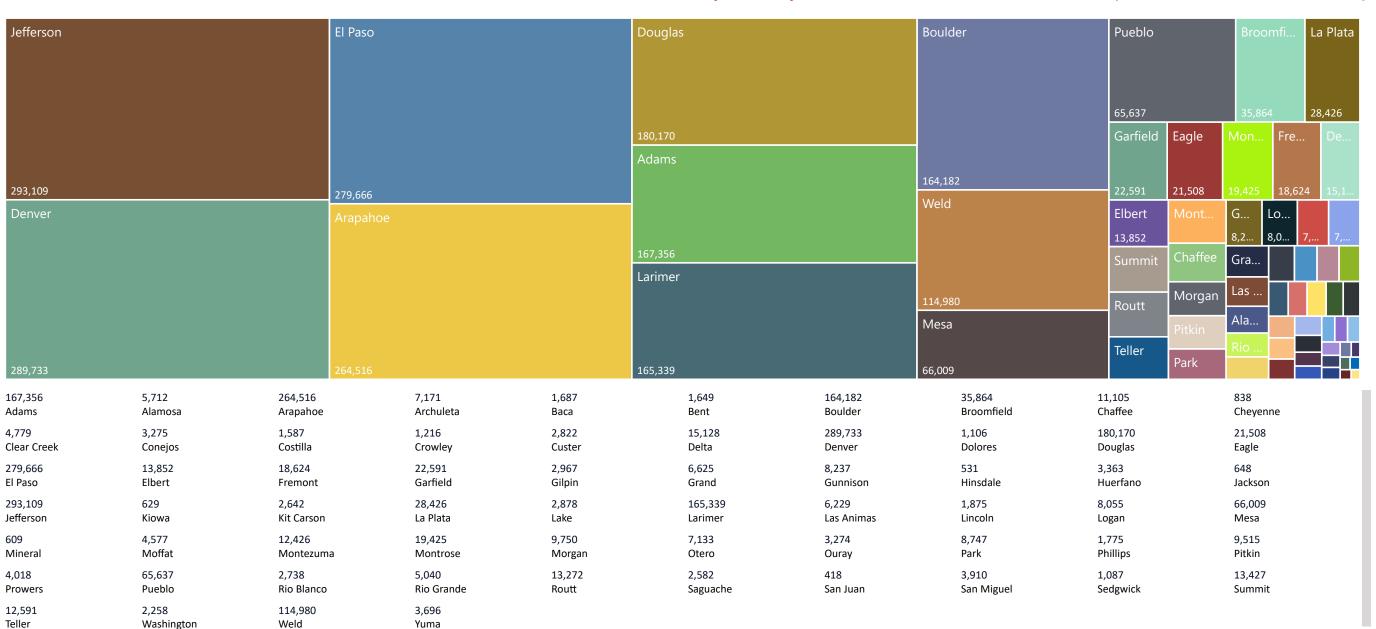

Chart reflects current totals for 2020 and final totals from 2018 & 2016

(as of October 30, 2020)

**2020 General Election** Ballot Return Reporting: by County

2,436,584

October 31, 2020
4 Days Out from Election Day