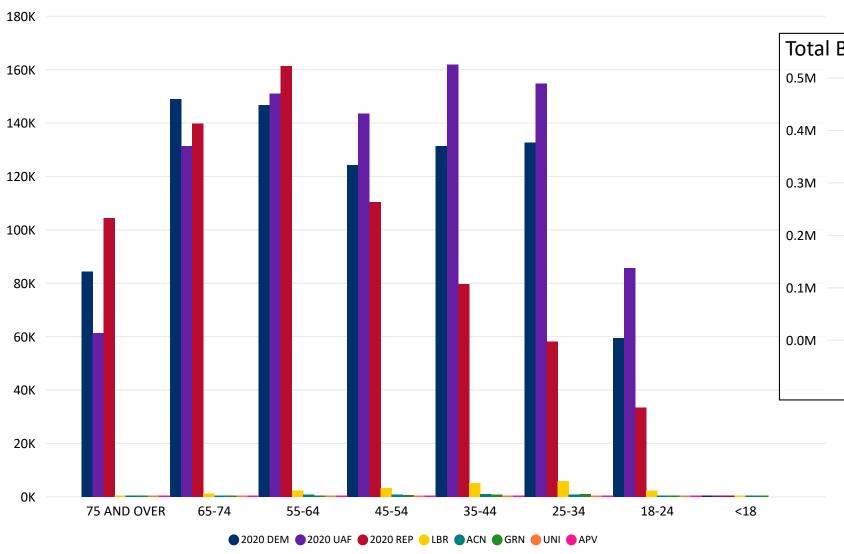

# **2020 General Election** Ballot Return Reporting:

Party Breakdown by Gender and Age

#### Ballot Type Returned by Age Range

(as of October 30, 2020)

**Total Ballots Returned** 

**2020 General Election** Ballot Return Reporting:

Total Ballots Breakdown by Gender and Age

2,436,584

October 31, 2020
4 Days Out from Election Day