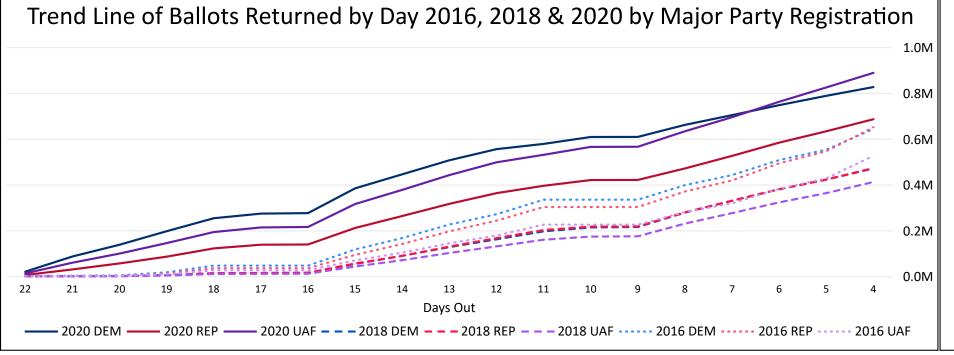

#### Ballots Returned by Age Range

(as of October 30, 2020)

2,436,584

October 31, 2020

4 Days Out from Election Day

**2020 General Election** Ballot Return Reporting:

Comparison of 2020, 2018, & 2016 by Gender and Age & Major Party

Chart reflects current totals for 2020 and final totals from 2018 & 2016

(as of October 30, 2020)

**2020 General Election** Ballot Return Reporting: by County

2,436,584

October 31, 2020
4 Days Out from Election Day