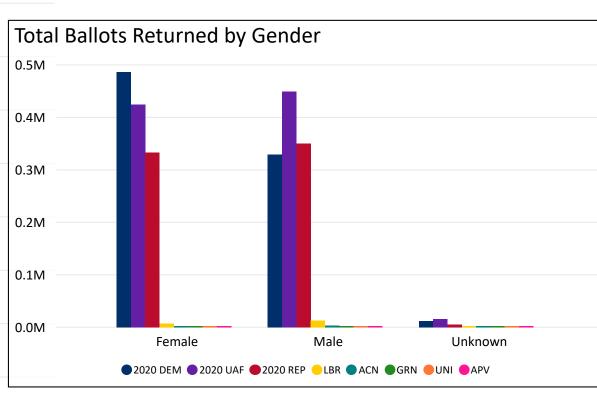

# **2020 General Election** Ballot Return Reporting:

Party Breakdown by Gender and Age

#### Ballot Type Returned by Age Range

(as of October 30, 2020)

**Total Ballots Returned** 

**2020 General Election** Ballot Return Reporting:

Total Ballots Breakdown by Gender and Age

2,436,584

October 31, 2020
4 Days Out from Election Day