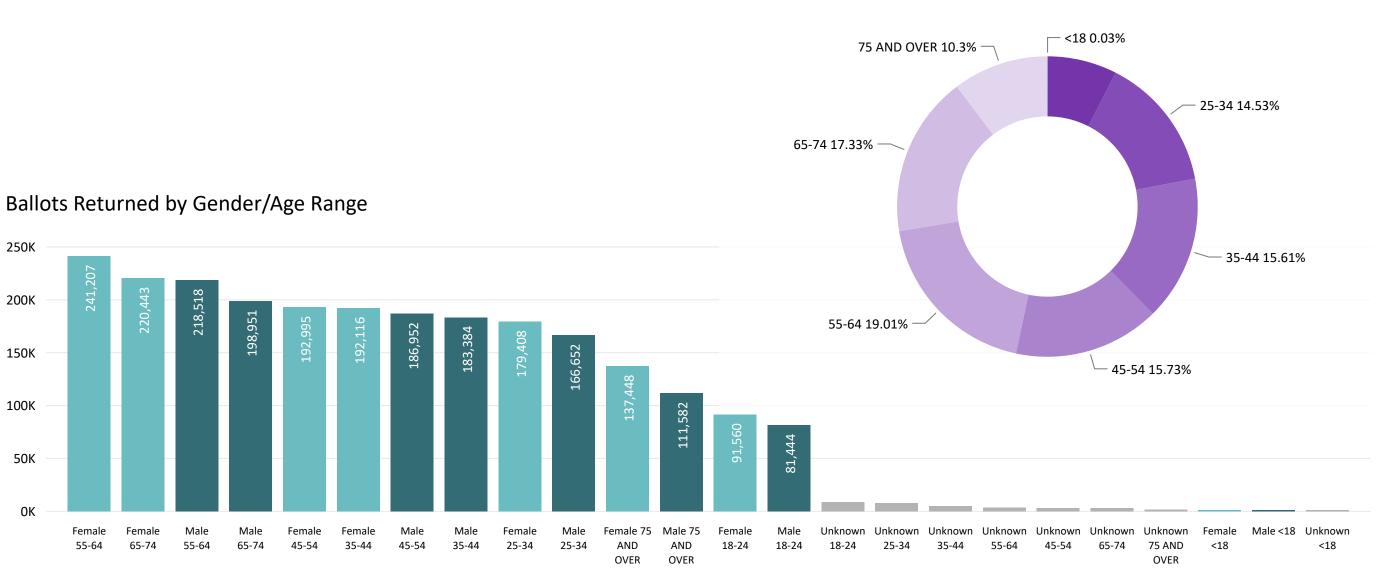

#### Ballot Type Returned by Age Range

(as of October 30, 2020)

**Total Ballots Returned** 

**2020 General Election** Ballot Return Reporting:

Total Ballots Breakdown by Gender and Age

2,436,584

October 31, 2020
4 Days Out from Election Day

#### Ballots Returned by Age Range

(as of October 30, 2020)

2,436,584

October 31, 2020

4 Days Out from Election Day

**2020 General Election** Ballot Return Reporting:

Comparison of 2020, 2018, & 2016 by Gender and Age & Major Party