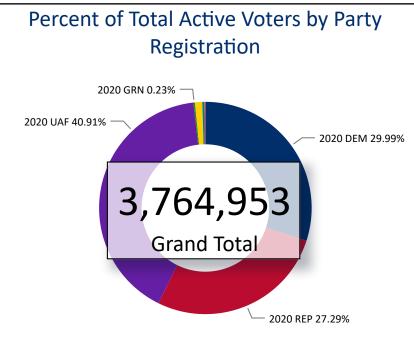

# **2020 General Election** Ballot Return Reporting:

Party Breakdown by Gender and Age