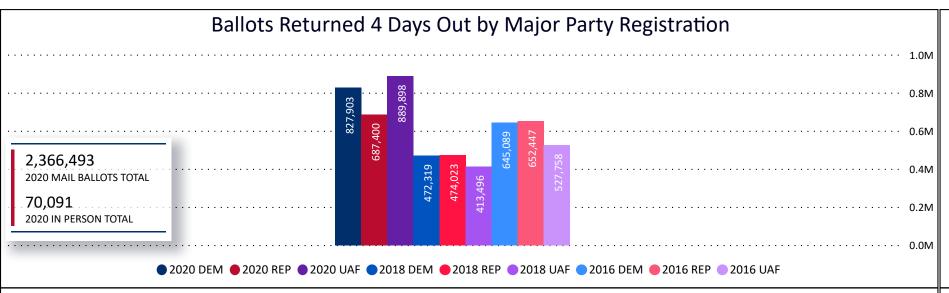

#### Ballots Returned by Age Range

(as of October 30, 2020)

2,436,584

October 31, 2020

4 Days Out from Election Day

**2020 General Election** Ballot Return Reporting:

Comparison of 2020, 2018, & 2016 by Gender and Age & Major Party

Chart reflects current totals for 2020 and final totals from 2018 & 2016

(as of October 30, 2020)

**2020 General Election** Ballot Return Reporting: by County

2,436,584

October 31, 2020
4 Days Out from Election Day