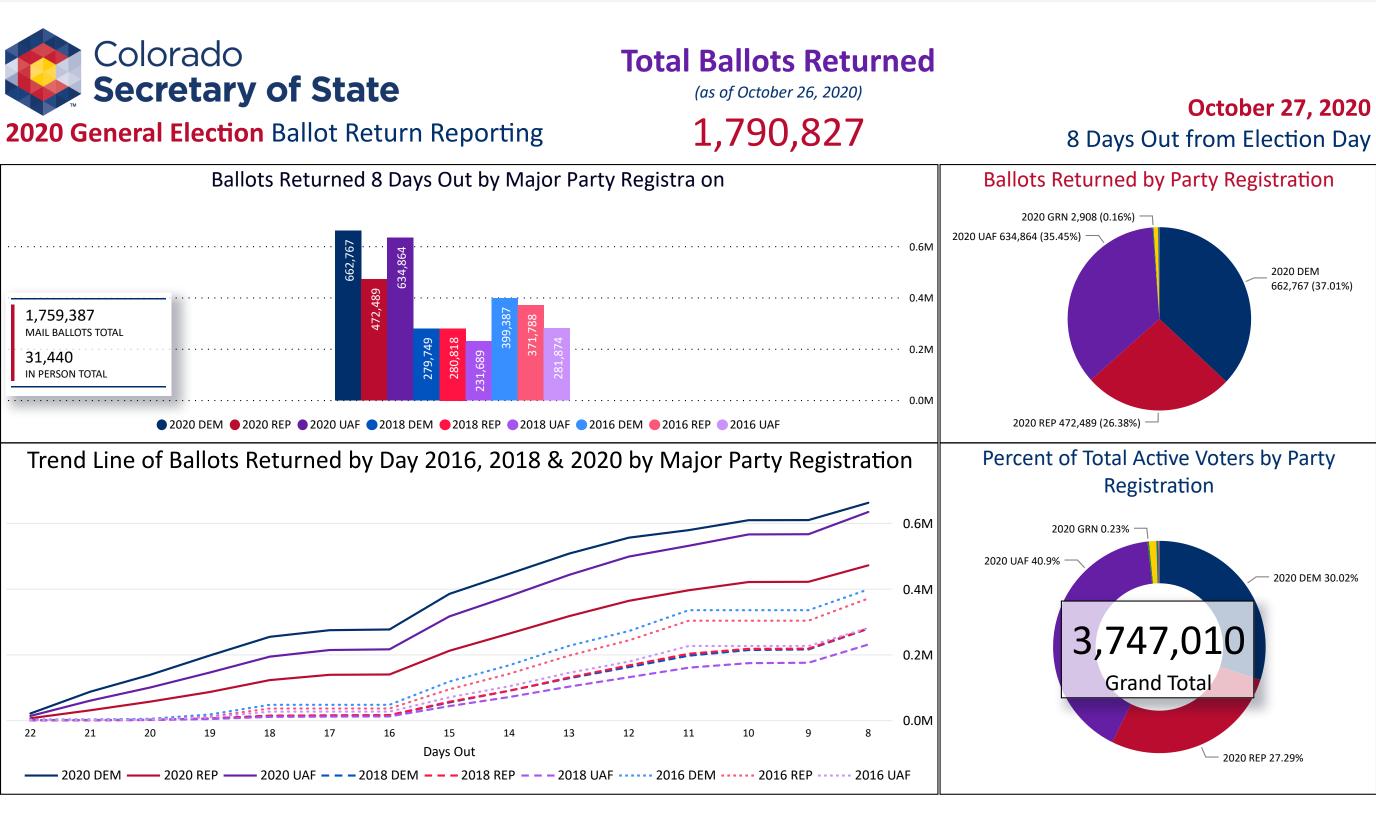

#### **Total Ballots Returned**

(as of October 26, 2020)

**2020 General Election** Ballot Return Reporting: 1,790,827

October 27, 2020 8 Days Out from Election Day

Party Breakdown by Gender and Age

**2020 General Election** Ballot Return Reporting: Total Ballots Breakdown by Gender and Age