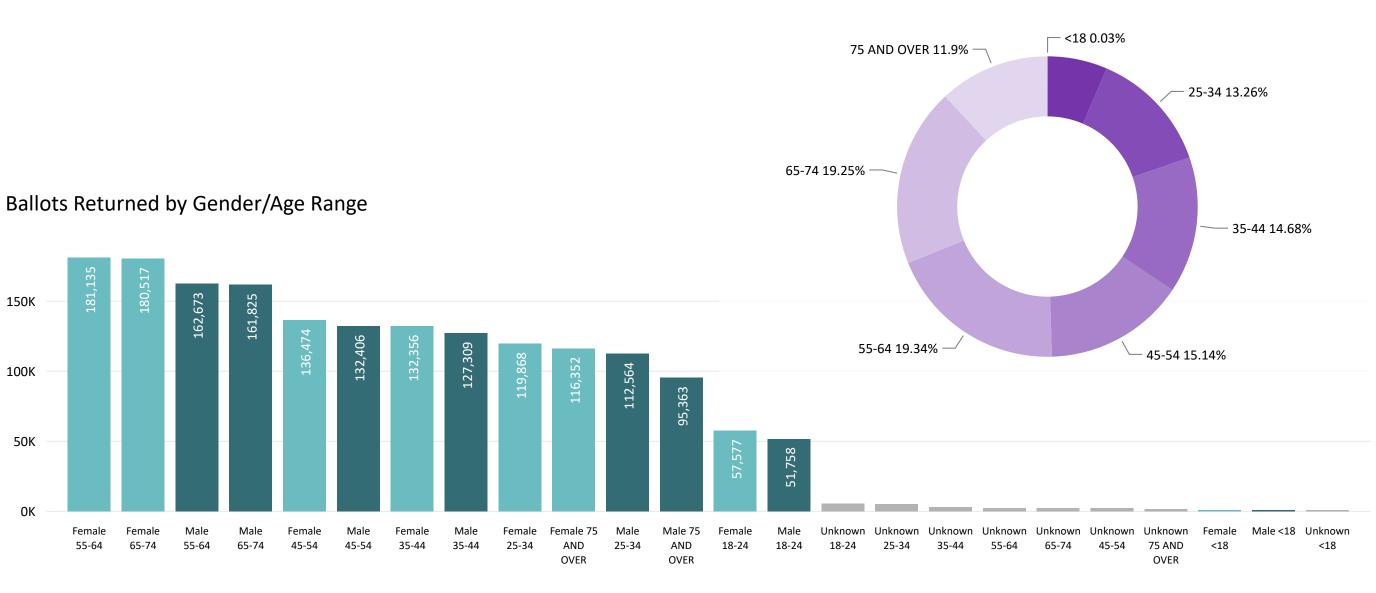

#### **Total Ballots Returned**

(as of October 26, 2020)

**2020 General Election** Ballot Return Reporting: 1,790,827

October 27, 2020 8 Days Out from Election Day

Party Breakdown by Gender and Age

**2020 General Election** Ballot Return Reporting: Total Ballots Breakdown by Gender and Age