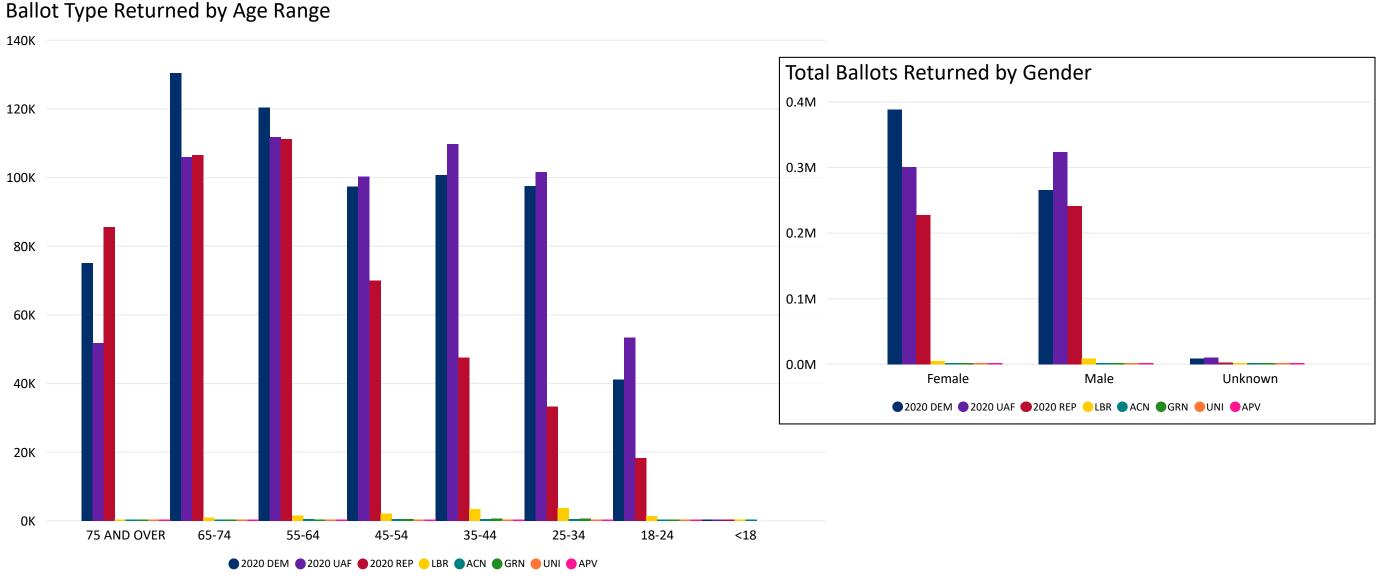

### **Total Ballots Returned**

(as of October 26, 2020)

1,790,827

October 27, 2020 8 Days Out from Election Day

Ballots Returned by Age Range

**2020 General Election** Ballot Return Reporting: Comparison of 2020, 2018, & 2016 by Gender and Age & Major Party