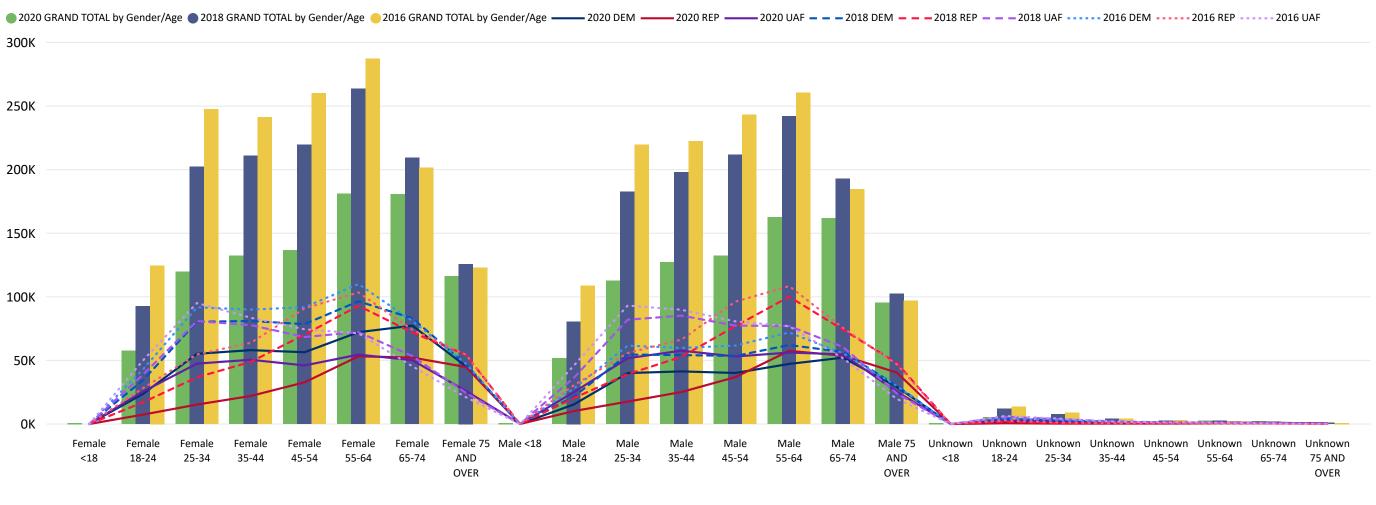

# **Total Ballots Returned**

(as of October 26, 2020)

1,790,827

October 27, 2020 8 Days Out from Election Day

Chart reflects current totals for 2020 and final totals from 2018 & 2016

#### Comparison of Ballots Returned by Gender/Age Range & Major Party 2020, 2018, & 2016