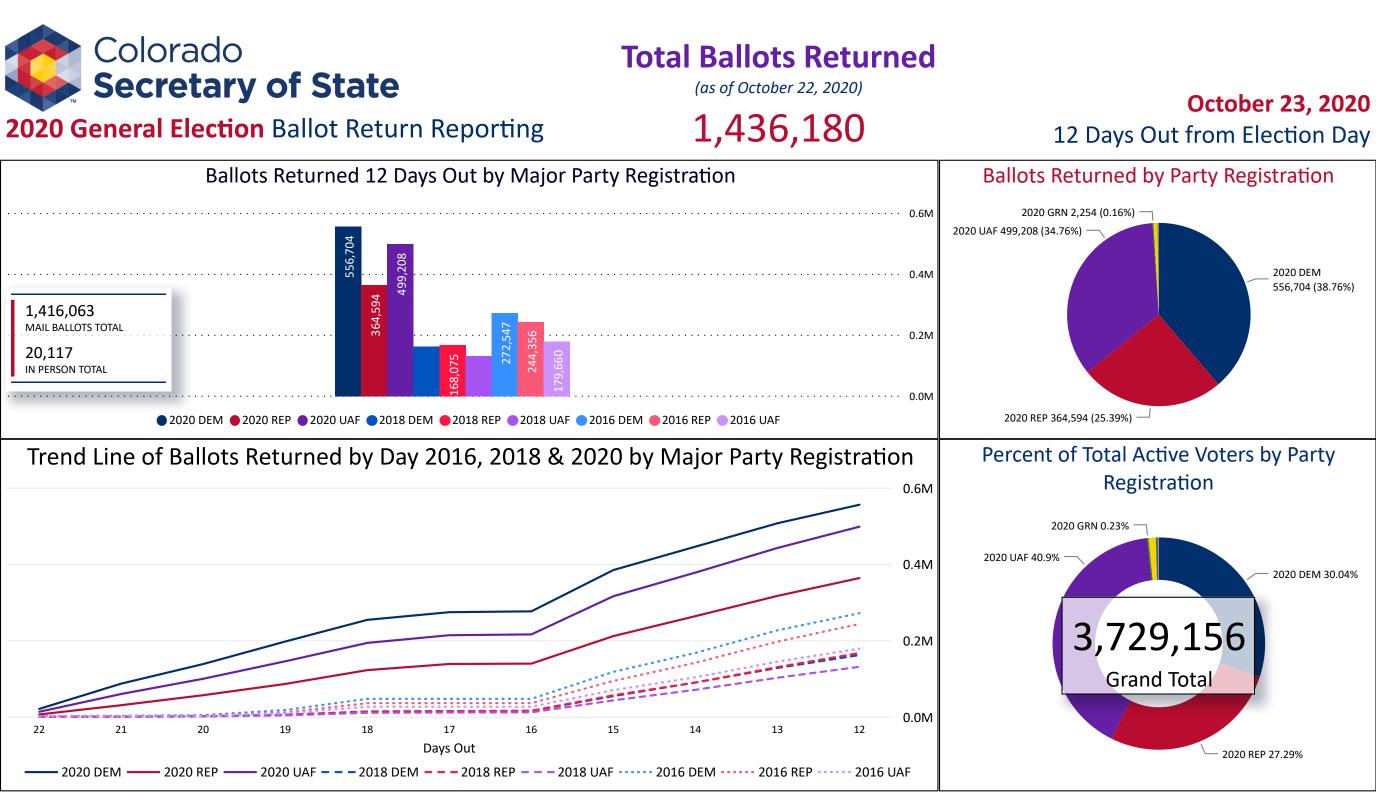

### **Total Ballots Returned**

(as of October 22, 2020)

1,436,180

October 23, 2020

12 Days Out from Election Day

**2020 General Election** Ballot Return Reporting:

Party Breakdown by Gender and Age

Ballot Type Returned by Age Range

● 2020 DEM ● 2020 UAF ● 2020 REP ● LBR ● ACN ● GRN ● UNI ● APV

**2020 General Election** Ballot Return Reporting: Total Ballots Breakdown by Gender and Age