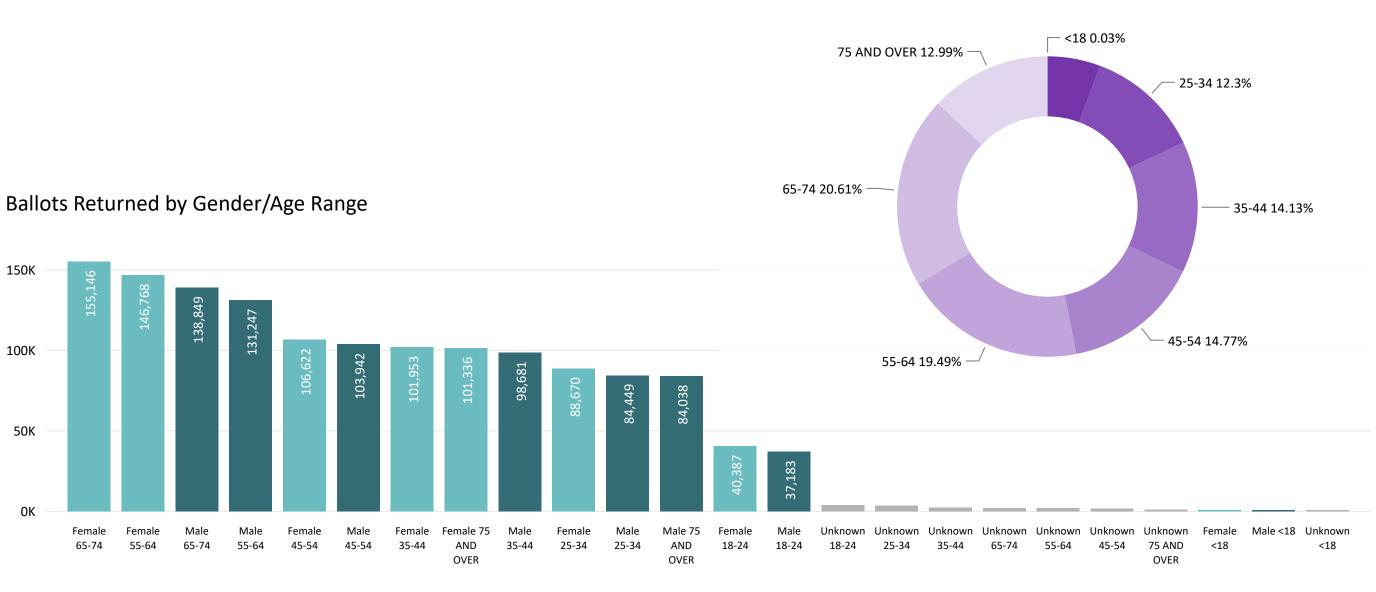

### **Total Ballots Returned**

(as of October 22, 2020)

1,436,180

October 23, 2020 12 Days Out from Election Day

Ballots Returned by Age Range

**2020 General Election** Ballot Return Reporting: Comparison of 2020, 2018, & 2016 by Gender and Age & Major Party