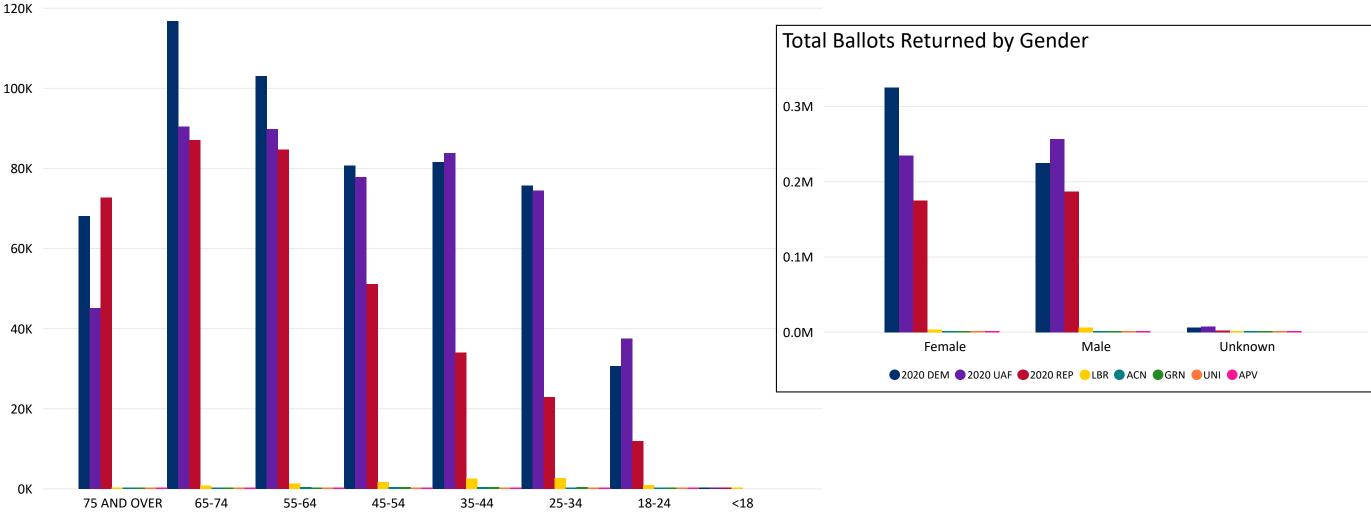

### **Total Ballots Returned**

(as of October 22, 2020)

1,436,180

October 23, 2020 12 Days Out from Election Day

Ballots Returned by Age Range

**2020 General Election** Ballot Return Reporting: Comparison of 2020, 2018, & 2016 by Gender and Age & Major Party