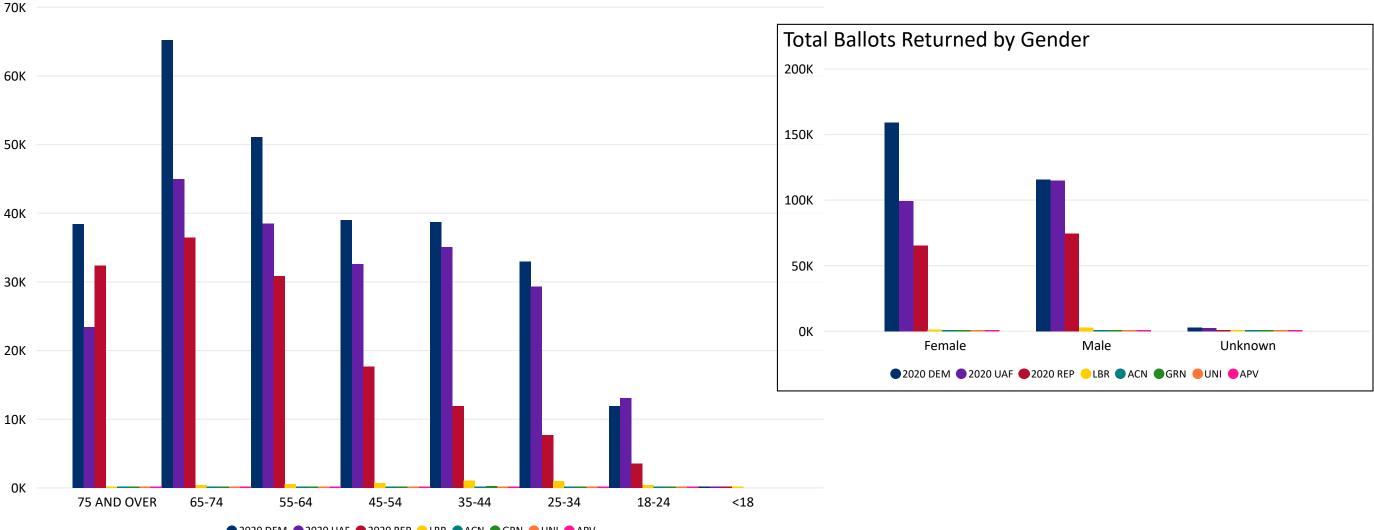

### **Total Ballots Returned**

Party Breakdown by Gender and Age

Total Ballots Breakdown by Gender and Age

### Comparison of Ballots Returned by Gender/Age Range & Major Party 2020, 2018, & 2016