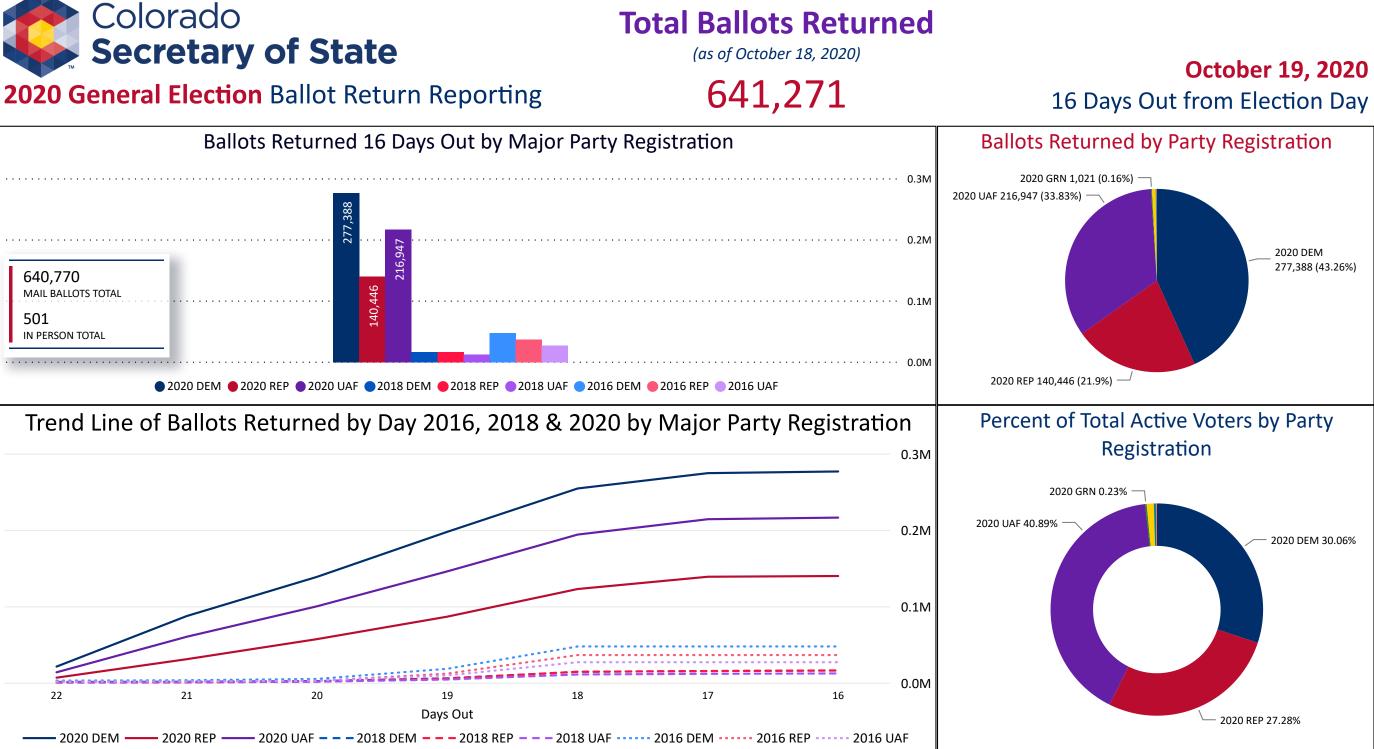

### **Total Ballots Returned**

(as of October 18, 2020)

641,271

October 19, 2020 16 Days Out from Election Day

2020 DEM 2020 UAF 2020 REP LBR ACN GRN UNI APV

**2020 General Election** Ballot Return Reporting:

# **Total Ballots Returned**

(as of October 18, 2020)

641,271

October 19, 2020 16 Days Out from Election Day

**2020 General Election** Ballot Return Reporting: Comparison of 2020, 2018, & 2016 by Gender and Age & Major Party

# **Total Ballots Returned**

(as of October 18, 2020)

641,271

October 19, 2020 16 Days Out from Election Day

Chart reflects current totals for 2020 and final totals from 2018 & 2016

# **Total Ballots Returned**

(as of October 18, 2020)

641,271