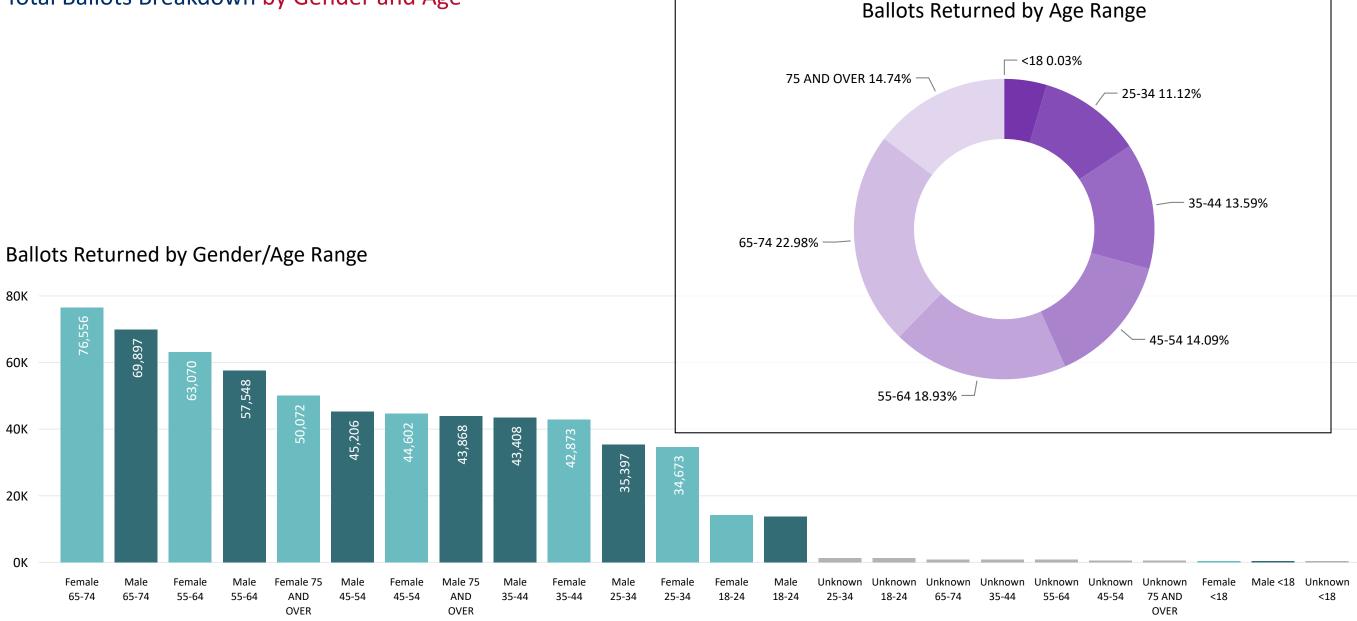

### **Total Ballots Returned**

Party Breakdown by Gender and Age

Total Ballots Breakdown by Gender and Age

### Comparison of Ballots Returned by Gender/Age Range & Major Party 2020, 2018, & 2016