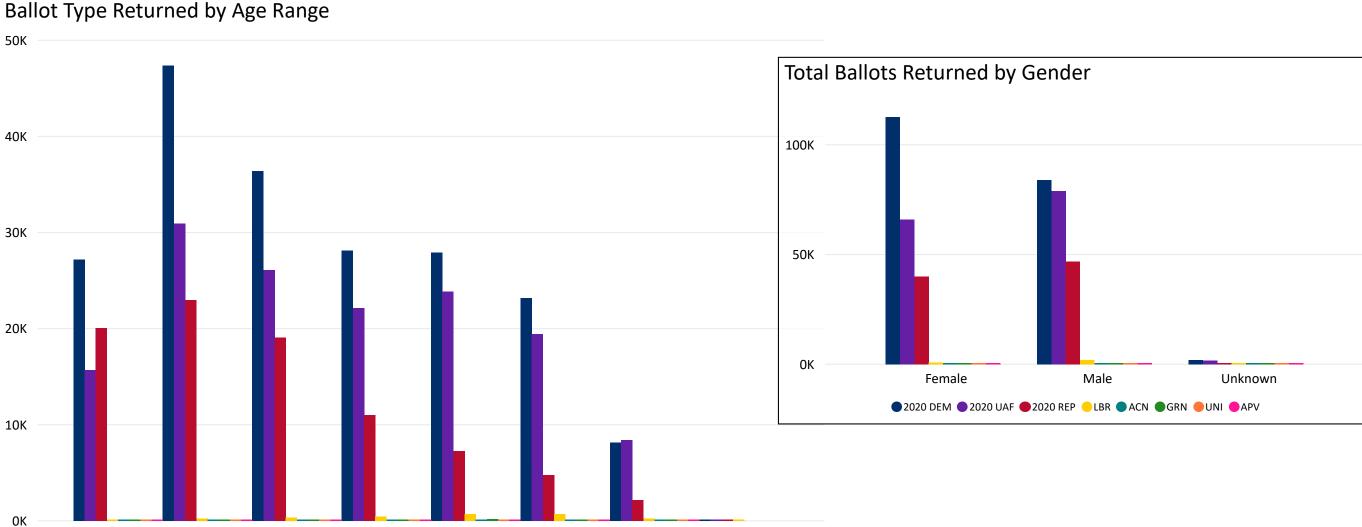

55-64

45-54

■ 2020 DEM ■ 2020 UAF ■ 2020 REP ■ LBR ■ ACN ■ GRN ■ UNI ■ APV

35-44

65-74

Party Breakdown by Gender and Age

**75 AND OVER** 

18-24

## **2020 General Election** Ballot Return Reporting:

Total Ballots Breakdown by Gender and Age