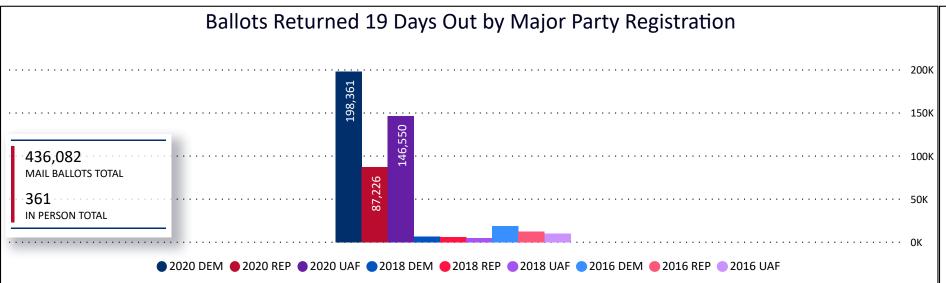

(as of October 15, 2020)

436,443

October 16, 2020
19 Days Out from Election Day

(as of October 15, 2020)

436,443

October 16, 2020 19 Days Out from Election Day

**2020 General Election** Ballot Return Reporting:

**Total Ballots Returned** 

October 16, 2020

19 Days Out from Election Day

Unknown

**75 AND** 

OVER

Unknown

55-64