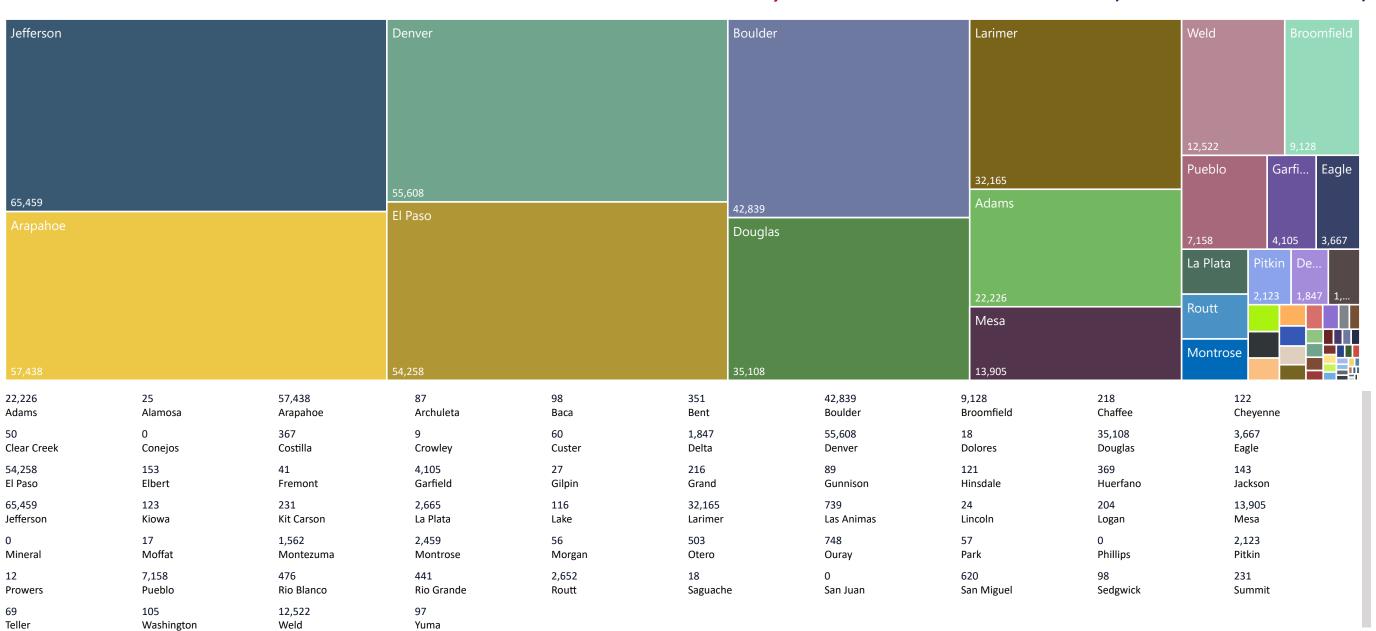

Chart reflects current totals for 2020 and final totals from 2018 & 2016

(as of October 15, 2020)

**2020 General Election** Ballot Return Reporting: by County

436,443

October 16, 2020
19 Days Out from Election Day