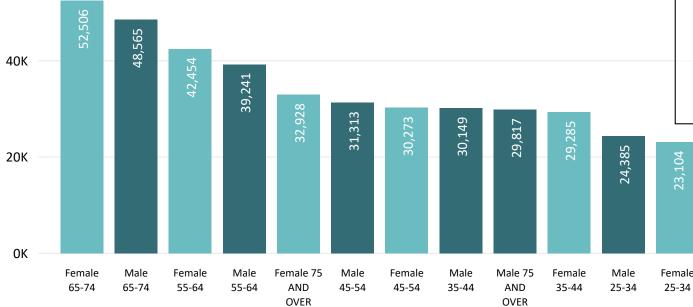

**Total Ballots Returned** 

October 16, 2020

19 Days Out from Election Day

Unknown

**75 AND** 

OVER

Unknown

55-64