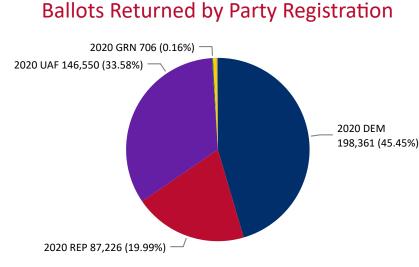

## **2020 General Election** Ballot Return Reporting:

Total Ballots Breakdown by Gender and Age