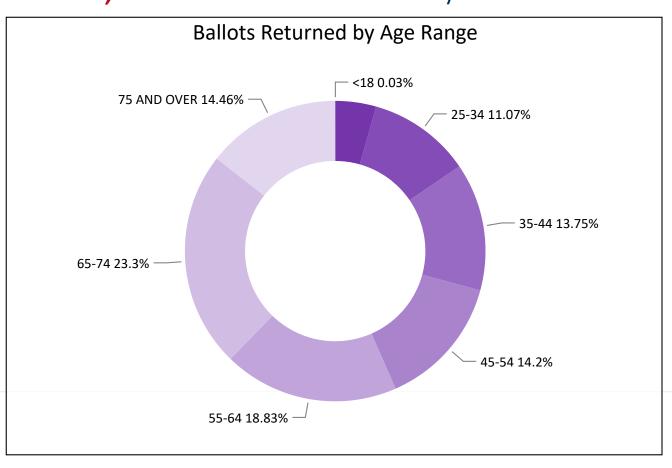

(as of October 15, 2020)

436,443

October 16, 2020
19 Days Out from Election Day













(as of October 15, 2020)

436,443

October 16, 2020 19 Days Out from Election Day

**2020 General Election** Ballot Return Reporting:

55-64

45-54

■ 2020 DEM ■ 2020 UAF ■ 2020 REP ■ LBR ■ ACN ■ GRN ■ UNI ■ APV

35-44

65-74

Party Breakdown by Gender and Age

**75 AND OVER** 



18-24

<18

25-34



(as of October 15, 2020)

18-24

18-24

25-34

18-24

436,443

**Total Ballots Returned** 

October 16, 2020

19 Days Out from Election Day

Unknown

**75 AND** 

OVER

Unknown

55-64

Female

<18

<18

## **2020 General Election** Ballot Return Reporting:

Total Ballots Breakdown by Gender and Age

#### Ballots Returned by Gender/Age Range







(as of October 15, 2020)

436,443

October 16, 2020

19 Days Out from Election Day

**2020 General Election** Ballot Return Reporting:

Comparison of 2020, 2018, & 2016 by Gender and Age & Major Party

Chart reflects current totals for 2020 and final totals from 2018 & 2016







(as of October 15, 2020)

**2020 General Election** Ballot Return Reporting: by County

436,443

October 16, 2020
19 Days Out from Election Day