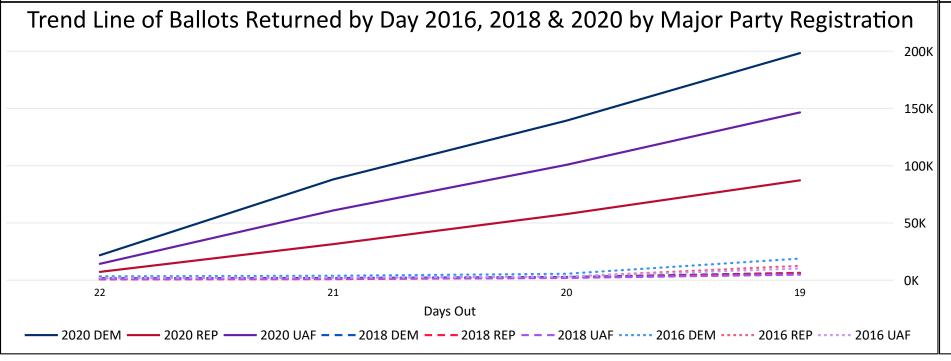

#### Ballots Returned by Gender/Age Range

(as of October 15, 2020)

436,443

October 16, 2020

19 Days Out from Election Day

**2020 General Election** Ballot Return Reporting:

Comparison of 2020, 2018, & 2016 by Gender and Age & Major Party

Chart reflects current totals for 2020 and final totals from 2018 & 2016

(as of October 15, 2020)

**2020 General Election** Ballot Return Reporting: by County

436,443

October 16, 2020
19 Days Out from Election Day