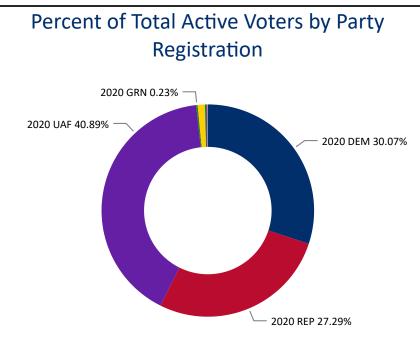

(as of October 15, 2020)

436,443

October 16, 2020
19 Days Out from Election Day













(as of October 15, 2020)

436,443

October 16, 2020 19 Days Out from Election Day

**2020 General Election** Ballot Return Reporting:

55-64

45-54

■ 2020 DEM ■ 2020 UAF ■ 2020 REP ■ LBR ■ ACN ■ GRN ■ UNI ■ APV

35-44

65-74

Party Breakdown by Gender and Age

**75 AND OVER** 



18-24

<18

25-34



(as of October 15, 2020)

18-24

18-24

25-34

18-24

436,443

**Total Ballots Returned** 

October 16, 2020

19 Days Out from Election Day

Unknown

**75 AND** 

OVER

Unknown

55-64

Female

<18

<18

## **2020 General Election** Ballot Return Reporting:

Total Ballots Breakdown by Gender and Age

#### Ballots Returned by Gender/Age Range







(as of October 15, 2020)

436,443

October 16, 2020

19 Days Out from Election Day

**2020 General Election** Ballot Return Reporting:

Compari