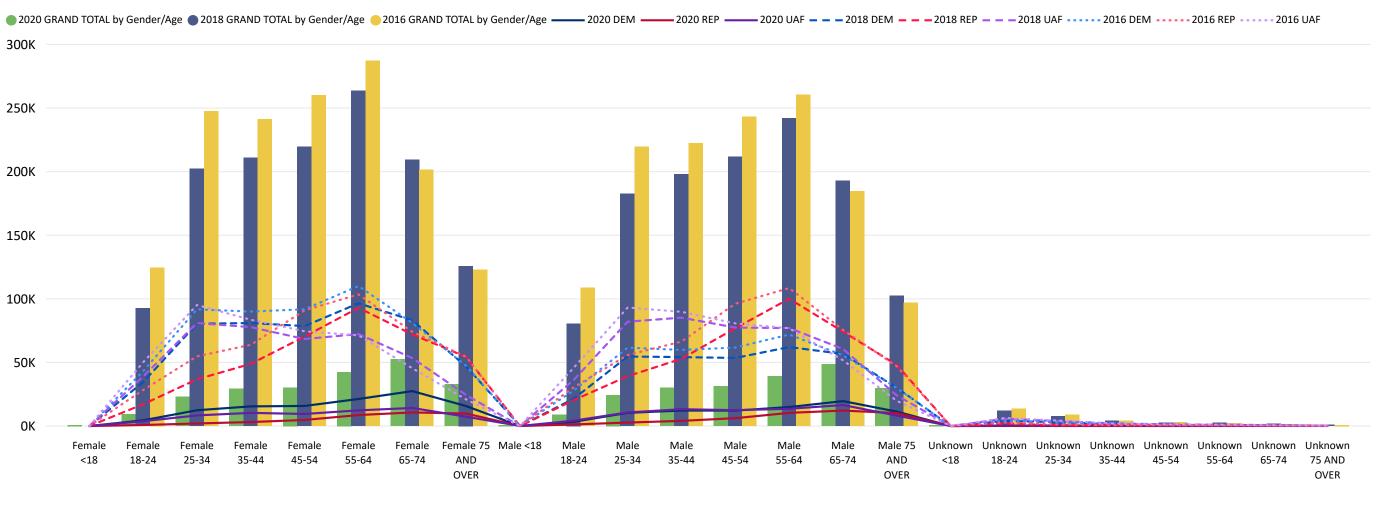

#### Ballots Returned by Gender/Age Range

(as of October 15, 2020)

436,443

October 16, 2020

19 Days Out from Election Day

**2020 General Election** Ballot Return Reporting:

Comparison of 2020, 2018, & 2016 by Gender and Age & Major Party

Chart reflects current totals for 2020 and final totals from 2018 & 2016

(as of October 15, 2020)

**2020 General Election** Ballot Return Reporting: by County

436,443

October 16, 2020
19 Days Out from Election Day