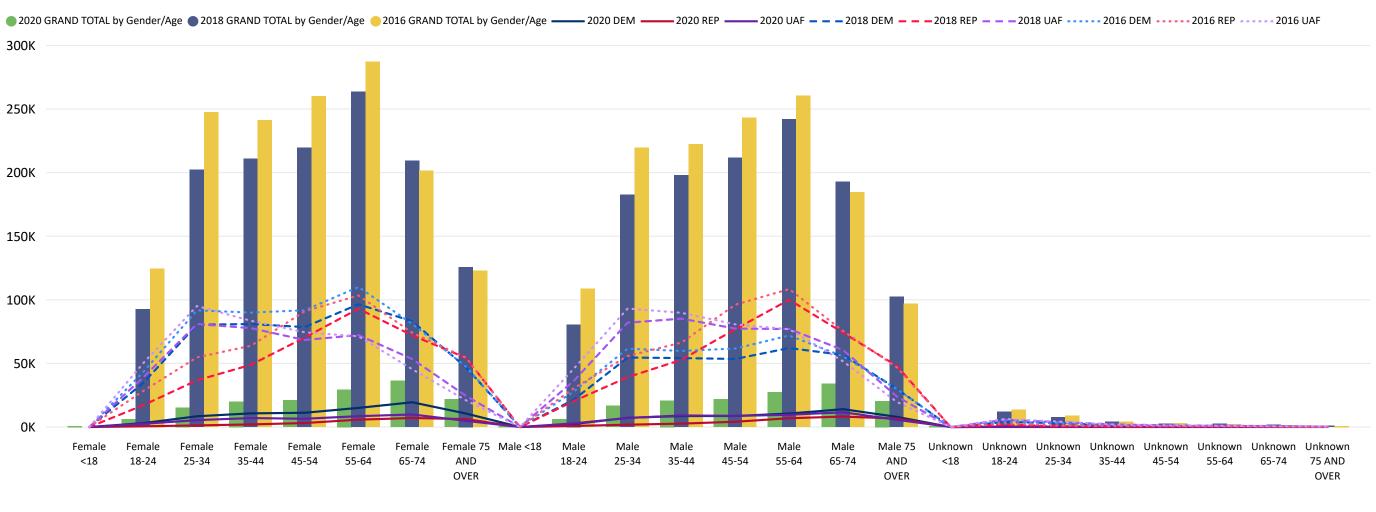

20 Days Out from Election Day

**2020 General Election** Ballot Return Reporting:

Comparison of 2020, 2018, & 2016 by Gender and Age & Major Party

Chart reflects current totals for 2020 and final totals from 2018 & 2016

#### Comparison of Ballots Returned by Gender/Age Range & Major Party 2020, 2018, & 2016

(as of October 14, 2020)

**2020 General Election** Ballot Return Reporting: by County

300,795

October 15, 2020
20 Days Out from Election Day