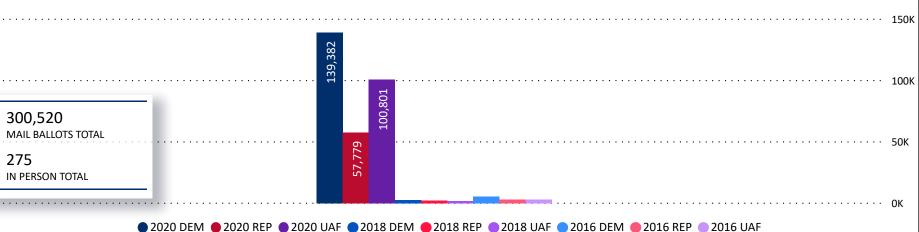

# Colorado Secretary of State

2020 General Election Ballot Return Reporting:

Total Ballots Breakdown by Gender and Age

20 Days Out from Election Day

**2020 General Election** Ballot Return Reporting:

Comparison of 2020, 2018, & 2016 by Gender and Age & Major Party

Chart reflects current totals for 2020 and final totals from 2018 & 2016