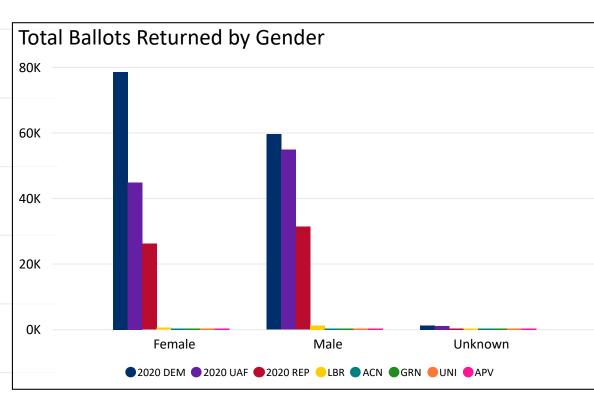

# Colorado Secretary of State

2020 General Election Ballot Return Reporting:

Total Ballots Breakdown by Gender and Age

### **Total Ballots Returned**

(as of October 14, 2020)

300,795

October 15, 2020

20 Days Out from Election Day

(as of October 14, 2020)

300,795

October 15, 2020