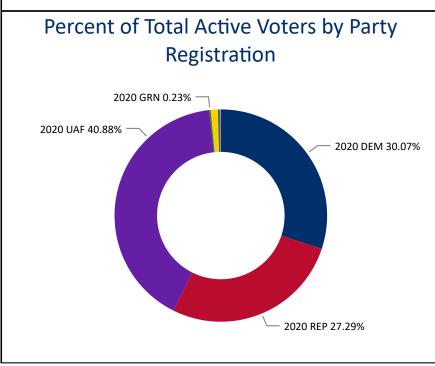

## **2020 General Election** Ballot Return Reporting:

Party Breakdown by Gender and Age

# Colorado Secretary of State

2020 General Election Ballot Return Reporting:

Total Ballots Breakdown by Gender and Age