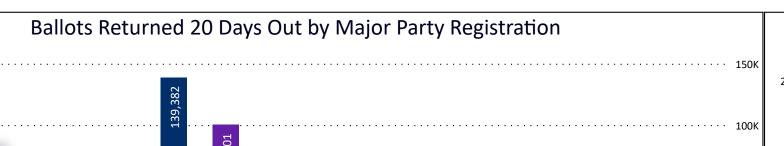

(as of October 14, 2020)

300,795

October 15, 2020 20 Days Out from Election Day

**2020 General Election** Ballot Return Reporting

(as of October 14, 2020)

300,795

October 15, 2020
20 Days Out from Election Day

### **Total Ballots Returned**

(as of October 14, 2020)

300,795

October 15, 2020

20 Days Out from Election Day

(as of October 14, 2020)

300,795

October 15, 2020

20 Days Out from Election Day

**2020 General Election** Ballot Return Reporting:

Comparison of 2020, 2018, & 2016 by Gender and Age & Major Party

Chart reflects current totals for 2020 and final totals from 2018 & 2016