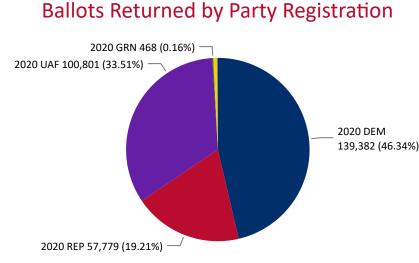

# Colorado Secretary of State

2020 General Election Ballot Return Reporting:

Total Ballots Breakdown by Gender and Age

20 Days Out from Election Day

**2020 General Election** Ballot Return Reporting:

Comparison of 2020, 2018, & 2016 by Gender and Age & Major Party

Chart reflects current totals for 2020 and final totals from 2018 & 2016