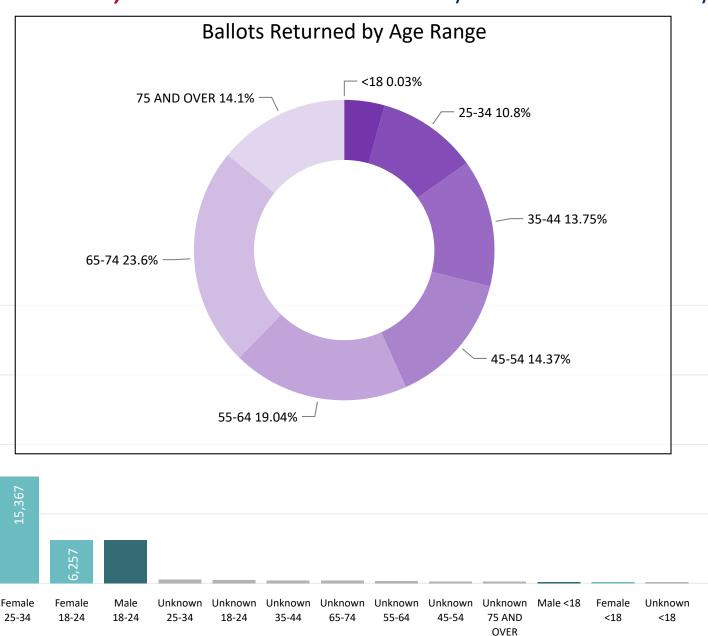

### Ballot Type Returned by Age Range

### Ballots Returned by Gender/Age Range

Female

65-74

Male

65-74

Female

55-64

Male

55-64

45-54

AND

OVER

45-54

35-44

AND

OVER

35-44

25-34