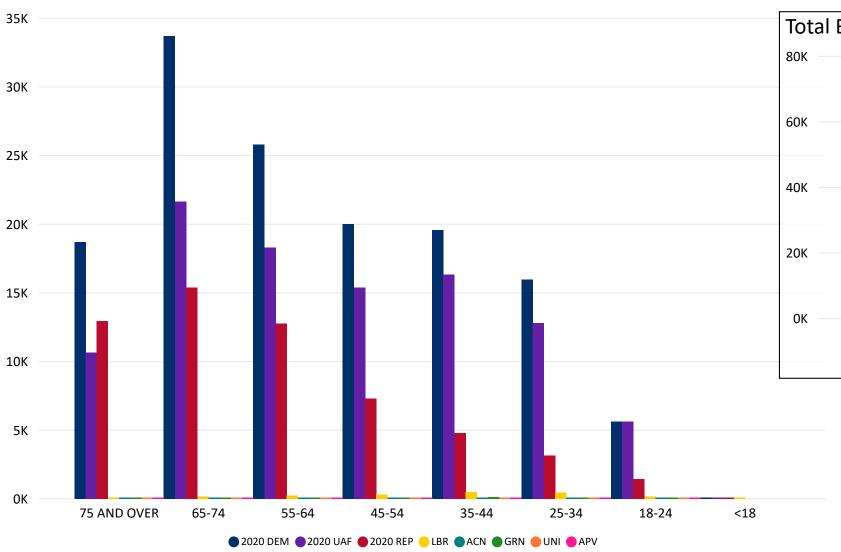

### Ballot Type Returned by Age Range

### Ballots Returned by Gender/Age Range

Female

65-74

Male

65-74

Female

55-64

Male

55-64

45-54

AND

OVER

45-54

35-44

AND

OVER

35-44

25-34