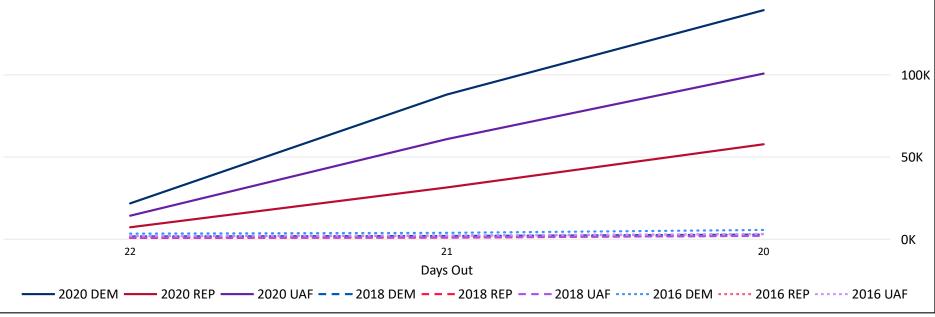

20 Days Out from Election Day

**2020 General Election** Ballot Return Reporting:

Comparison of 2020, 2018, & 2016 by Gender and Age & Major Party

Chart reflects current totals for 2020 and final totals from 2018 & 2016

#### Comparison of Ballots Returned by Gender/Age Range & Major Party 2020, 2018, & 2016

(as of October 14, 2020)

**2020 General Election** Ballot Return Reporting: by County

300,795

October 15, 2020
20 Days Out from Election Day