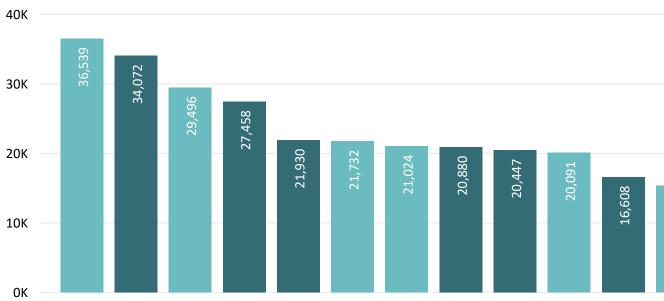

#### Comparison of Ballots Returned by Gender/Age Range & Major Party 2020, 2018, & 2016

(as of October 14, 2020)

**2020 General Election** Ballot Return Reporting: by County

300,795

October 15, 2020
20 Days Out from Election Day