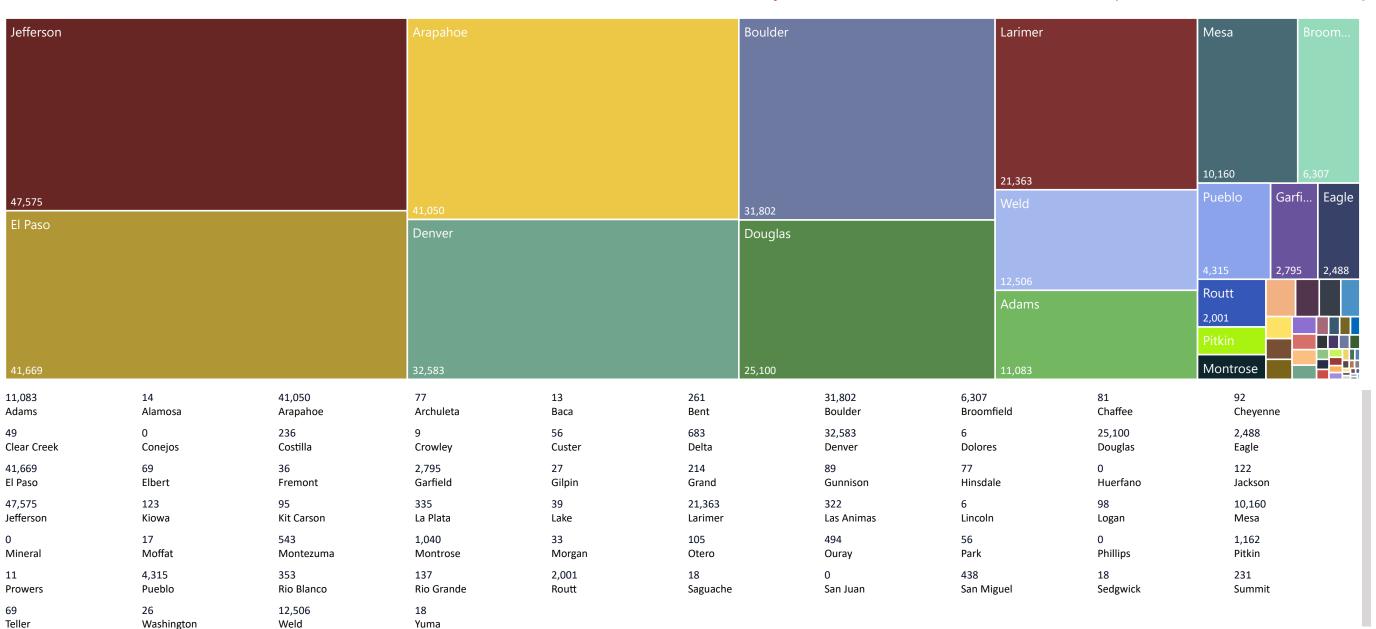

#### Comparison of Ballots Returned by Gender/Age Range & Major Party 2020, 2018, & 2016

(as of October 14, 2020)

**2020 General Election** Ballot Return Reporting: by County

300,795

October 15, 2020
20 Days Out from Election Day