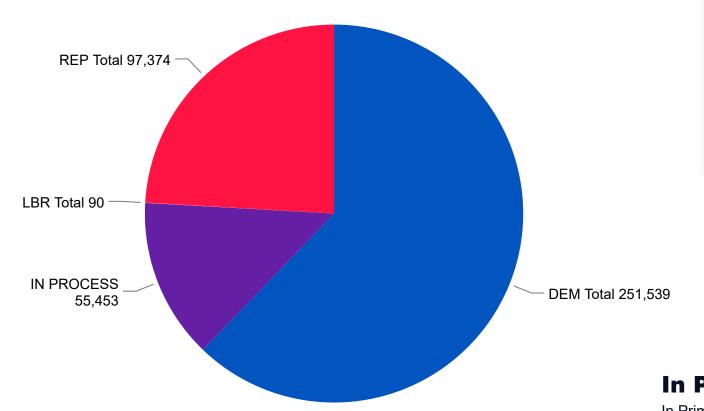

# **Ballot Type Returned by Unaffiliated**

#### **Unaffiliated Preferences**

404,456
UNAFFILIATED BALLOTS RETURNED

#### **In Process Ballots**

In Primary Elections, Unaffiliated voters who do not choose a party preference receive a packet of both major party ballots in the mail. In Process Ballots are those packets that have been returned, but have not yet been processed to determine which major party ballot was returned.