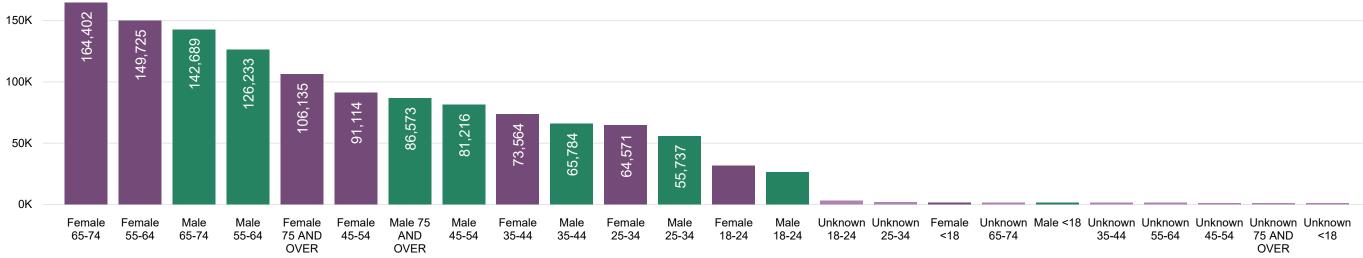

#### **2020 State Primary**

Ballot Returns by Gender/Age Election Day

All totals as of June 30, 2020 at 12:00 PM

200K

# **Total Ballots Tabulated by Gender/Age Range**

### **2020 State Primary**

Ballot Returns by Gender/Age
Election Day
All totals as of June 30, 2020 at 12:00 PM