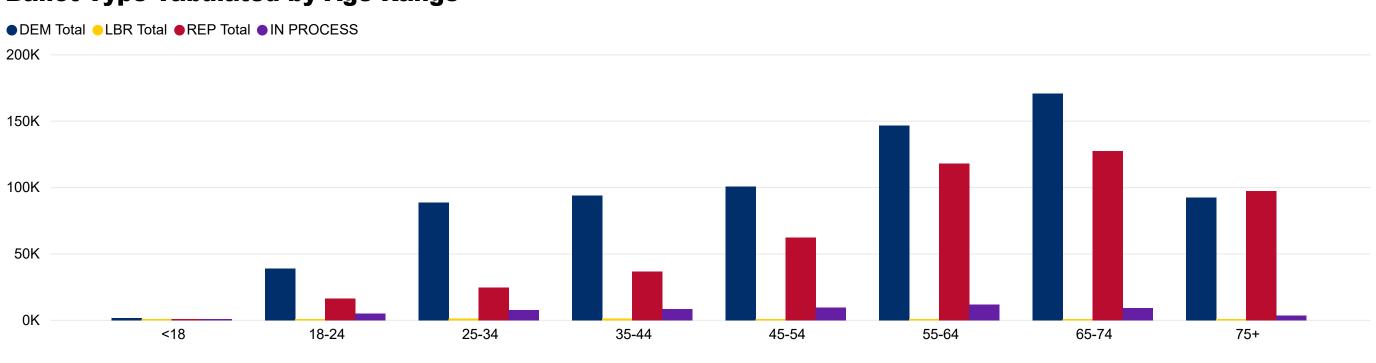

### **Total Ballots Tabulated by Age Range**

**AGE RANGE** ●<18 ●18-24 ●25-34 ●35-44 ●45-54 ●55-64 ●65-74 ●75+

# **Ballot Type Tabulated by Age Range**