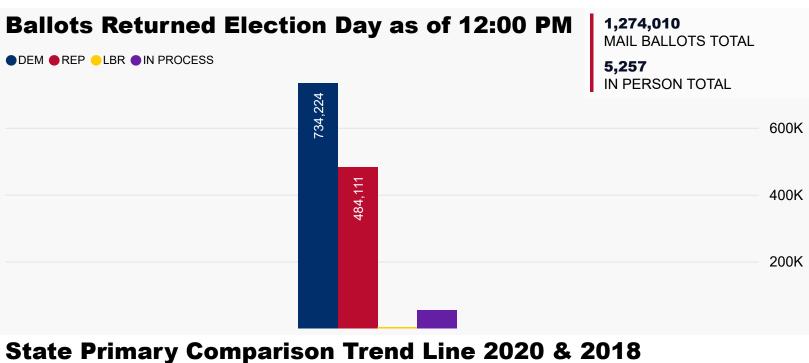

#### **2020 State Primary**

Ballot Return Reporting Election Day All totals as of June 30, 2020 at 12:00 PM