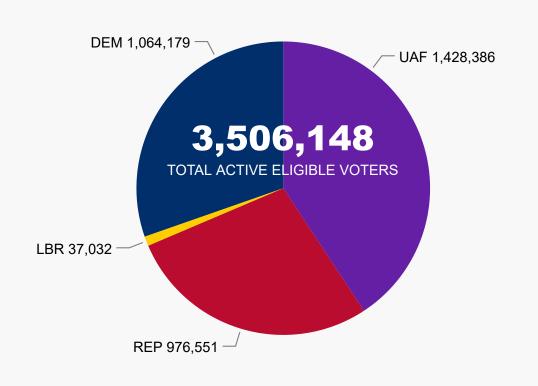

1,279,267

**TOTAL BALLOTS RETURNED** 

#### **2020 State Primary**

Ballot Return Reporting Election Day All totals as of June 30, 2020 at 12:00 PM

### **2020 State Primary Eligible Active Voters**











#### **2020 State Primary**

Ballot Return Reporting Election Day All totals as of June 30, 2020 at 12:00 PM

# **2020 State Primary Unaffiliated Voters**

**1,417,167**UAF - No Preference

**8,153** UAF - DEM Preference

**294** UAF - LBR Preference

**2,772** UAF - REP Preference

# **Ballot Type Returned by Unaffiliated**



#### **Unaffiliated Preferences**



404,456
UNAFFILIATED BALLOTS RETURNED

#### **In Process Ballots**

In Primary Elections, Unaffiliated voters who do not choose a party preference receive a packet of both major party ballots in the mail. In Process Ballots are those packets that have been returned, but have not yet been processed to determine which major party ballot was returned.



### **Total Ballots Tabulated by Age Range**

**AGE RANGE** ●<18 ●18-