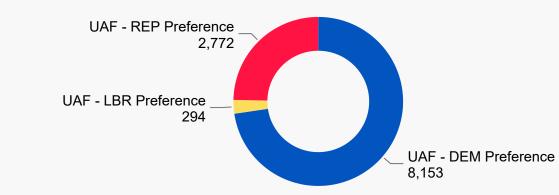

# **2020 State Primary Unaffiliated Voters**

**1,417,167**UAF - No Preference

**8,153** UAF - DEM Preference

**294** UAF - LBR Preference

**2,772** UAF - REP Preference

#### **Unaffiliated Preferences**

404,456
UNAFFILIATED BALLOTS RETURNED