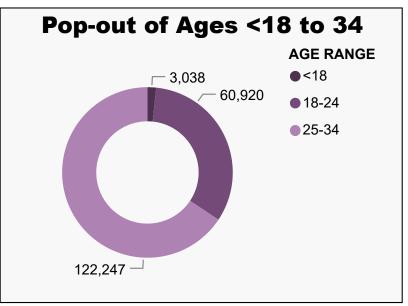

### **Total Ballots Tabulated by Age Range**

**AGE RANGE** ●<18 ●18-24 ●25-34 ●35-44 ●45-54 ●55-64 ●65-74 ●75+