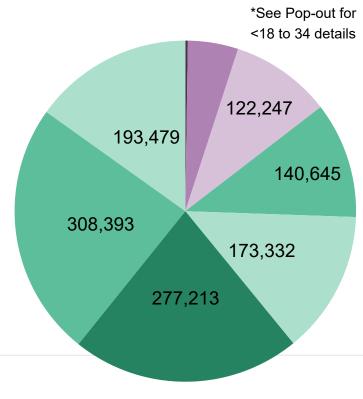

### **Total Ballots Tabulated by Age Range**

**AGE RANGE** ●<18 ●18-24 ●25-34 ●35-44 ●45-54 ●55-64 ●65-74 ●75+