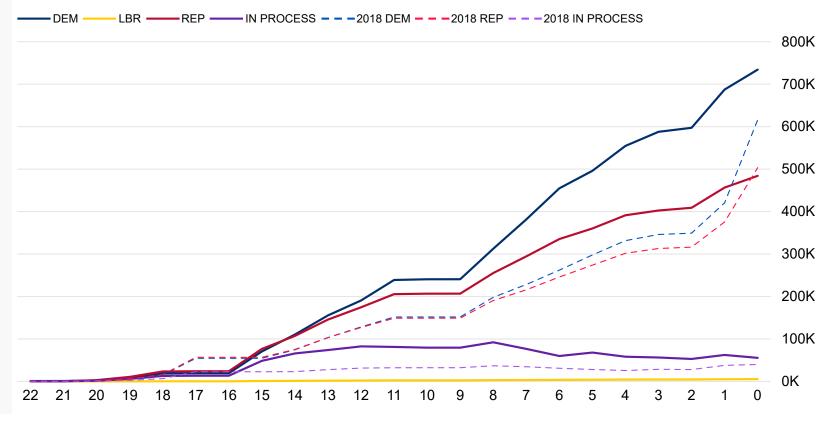

#### **2020 State Primary**

Ballot Return Reporting Election Day All totals as of June 30, 2020 at 12:00 PM