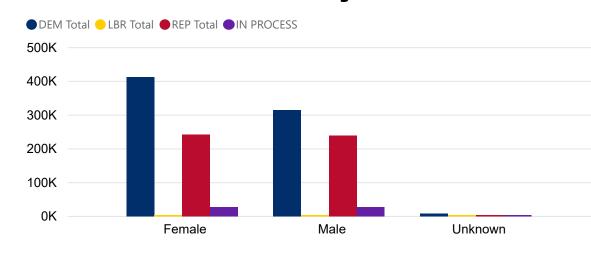

# **Total Ballots Tabulated by Gender/Age Range**

# **Total Ballots Tabulated by Gender**