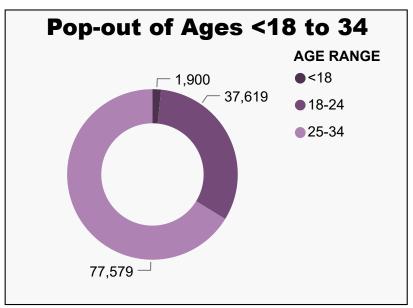

### **Total Ballots Tabulated by Age Range**

**AGE RANGE** •<18 •18-24 •25-34 •35-44 •45-54 •55-64 •65-74 •75+