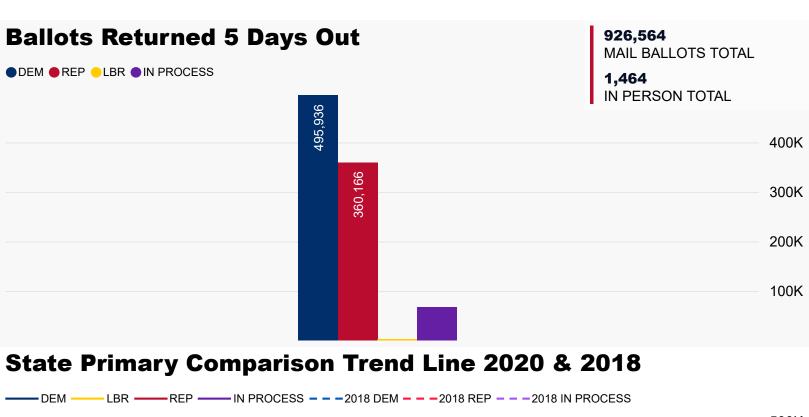

928,028

**TOTAL BALLOTS RETURNED** 

### **2020 State Primary**

Ballot Return Reporting 5 Days Out
All totals as of June 25, 2020