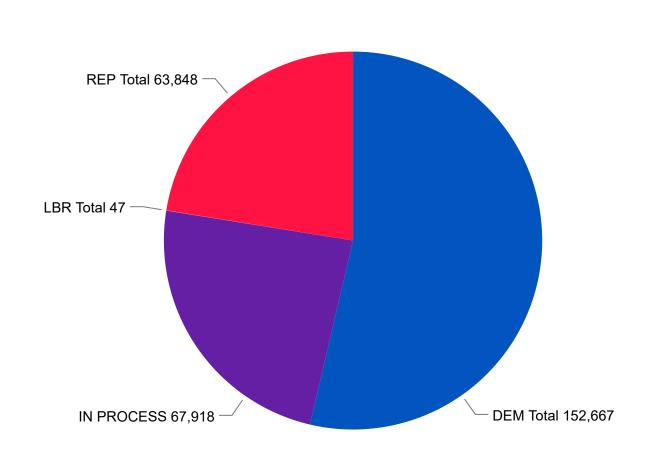

#### **2020 State Primary**

Unaffiliated Turnout 5 Days Out All totals as of June 25, 2020

#### **Unaffiliated Preferences**

284,480
UNAFFILIATED BALLOTS RETURNED