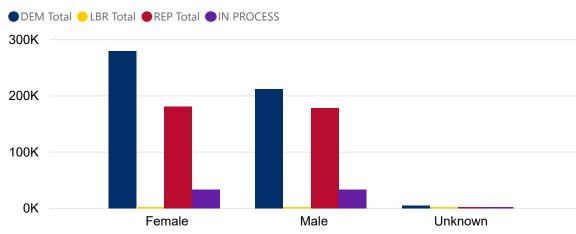

allots**

In Primary Elections, Unaffiliated voters who do not choose a party preference receive a packet of both major party ballots in the mail. In Process Ballots are those packets that have been returned, but have not yet been processed to determine which major party ballot was returned.



### **Total Ballots Tabulated by Age Range**

**AGE RANGE** •<18 •18-24 •25-34 •35-44 •45-54 •55-64 •65-74 •75+

#### **2020 State Primary**

Ballot Returns by Gender/Age
5 Days Out
All totals as of June 25, 2020





# **Total Ballots Tabulated by Gender/Age Range**





# **2020 State Primary**

Ballot Returns by Gender/Age
5 Days Out
All totals as of June 25, 2020

# **Ballot Type Tabulated by Age Range**

● DEM Total ● LBR Total ● REP Total ● IN PROCESS

# **Total Ballots Tabulated by Gender**