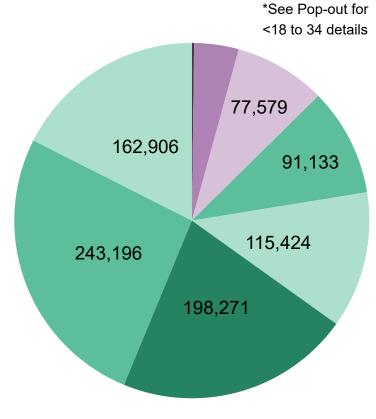

### **Total Ballots Tabulated by Age Range**

**AGE RANGE** •<18 •18-24 •25-34 •35-44 •45-54 •55-64 •65-74 •75+