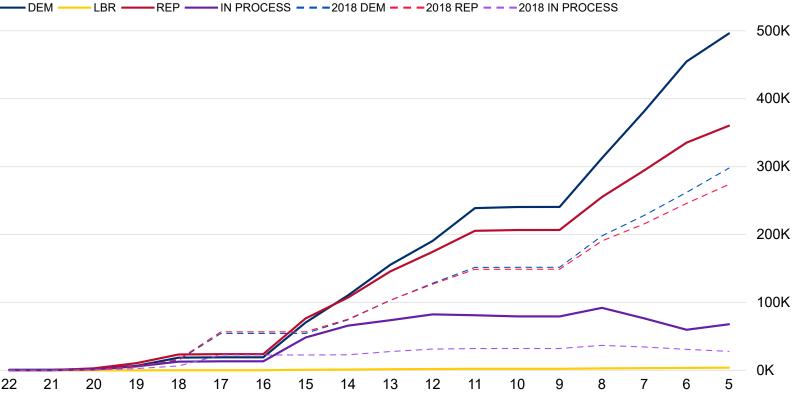

### **2020 State Primary**

Ballot Return Reporting 5 Days Out
All totals as of June 25, 2020