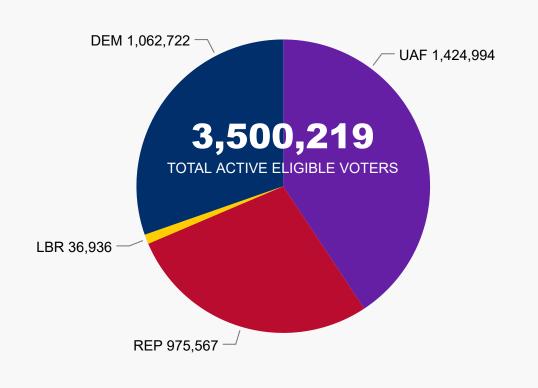

928,028

**TOTAL BALLOTS RETURNED** 

### **2020 State Primary**

Ballot Return Reporting 5 Days Out
All totals as of June 25, 2020

# **2020 State Primary Eligible Active Voters**









#### **2020 State Primary**

Unaffiliated Turnout 5 Days Out All totals as of June 25, 2020

### **2020 State Primary Unaffiliated Voters**

**1,414,012**UAF - No Preference

**7,987** UAF - DEM Preference

**279** UAF - LBR Preference

**2,716**UAF - REP Preference

# **Ballot Type Returned by Unaffiliated**



#### **Unaffiliated Preferences**



284,480
UNAFFILIATED BALLOTS RETURNED

#### **In Process Ballots**

In Primary Elections, Unaffiliated voters who do not choose a party preference receive a packet of both major party ballots in the mail. In Process Ballots are those packets that have been returned, but have not yet been processed to determine which major party ballot was returned.



### **Total Ballots Tabulated by Age Range**

**AGE RANGE** •<18 •18-24 •25-34 •35-44 •