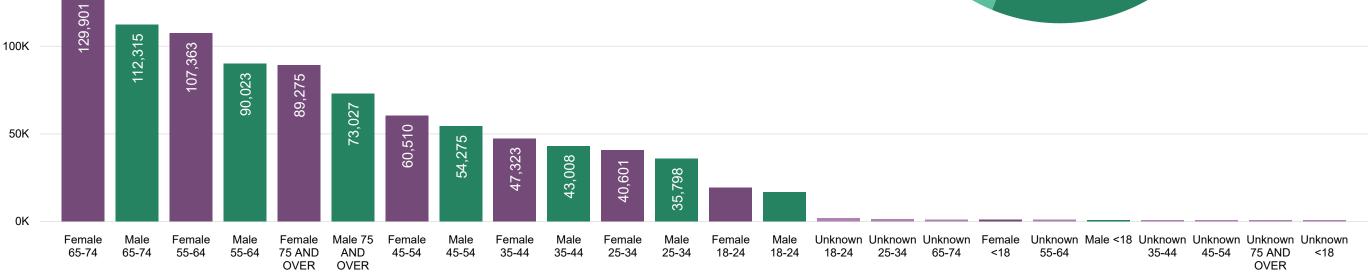

# **Total Ballots Tabulated by Gender/Age Range**

# **2020 State Primary**

Ballot Returns by Gender/Age
5 Days Out
All totals as of June 25, 2020