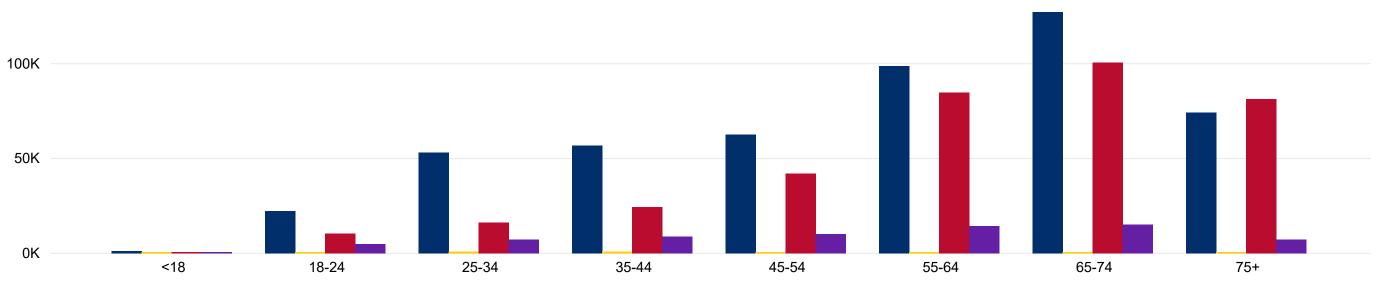

### **Total Ballots Tabulated by Age Range**

**AGE RANGE** •<18 •18-24 •25-34 •35-44 •45-54 •55-64 •65-74 •75+

# **Ballot Type Tabulated by Age Range**

● DEM Total ● LBR Total ● REP Total ● IN PROCESS