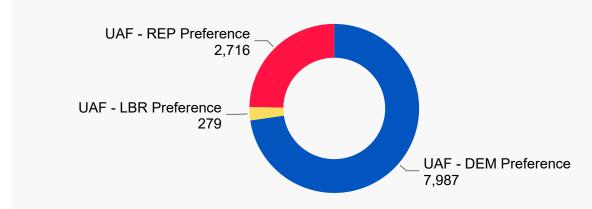

### **2020 State Primary Unaffiliated Voters**

**1,414,012**UAF - No Preference

**7,987** UAF - DEM Preference

**279** UAF - LBR Preference

**2,716**UAF - REP Preference

#### **Unaffiliated Preferences**

284,480
UNAFFILIATED BALLOTS RETURNED