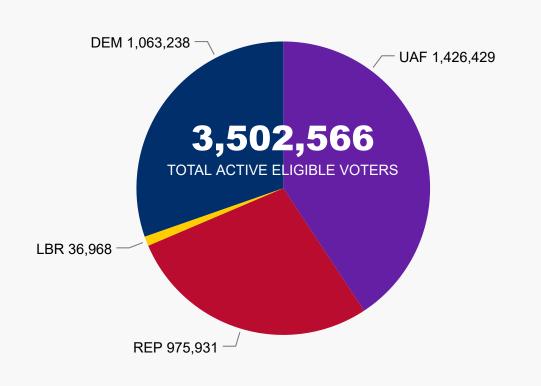

1,063,553

**TOTAL BALLOTS RETURNED** 

#### **2020 State Primary**

Ballot Return Reporting 2 Days Out
All totals as of June 28, 2020

# **2020 State Primary Eligible Active Voters**









#### **2020 State Primary**

Unaffiliated Turnout 2 Days Out All totals as of June 28, 2020

### **2020 State Primary Unaffiliated Voters**

**1,415,360**UAF - No Preference

**8,047** UAF - DEM Preference

**285**UAF - LBR Preference

**2,737** UAF - REP Preference

### **Ballot Type Returned by Unaffiliated**



#### **Unaffiliated Preferences**



330,544
UNAFFILIATED BALLOTS RETURNED

#### **In Process Ballots**

In Primary Elections, Unaffiliated voters who do not choose a party preference receive a packet of both major party ballots in the mail. In Process Ballots are those packets that have been returned, but have not yet been processed to determine which major party ballot was returned.



# **Total Ballots Tabulated by Age Range**

**AGE RANGE** •<18 •18-24 •25-34 •35-44 •