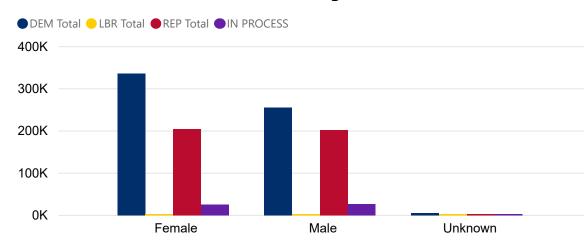

#### **2020 State Primary**

Ballot Returns by Gender/Age

2 Days Out

All totals as of June 28, 2020

# **Total Ballots Tabulated by Gender**