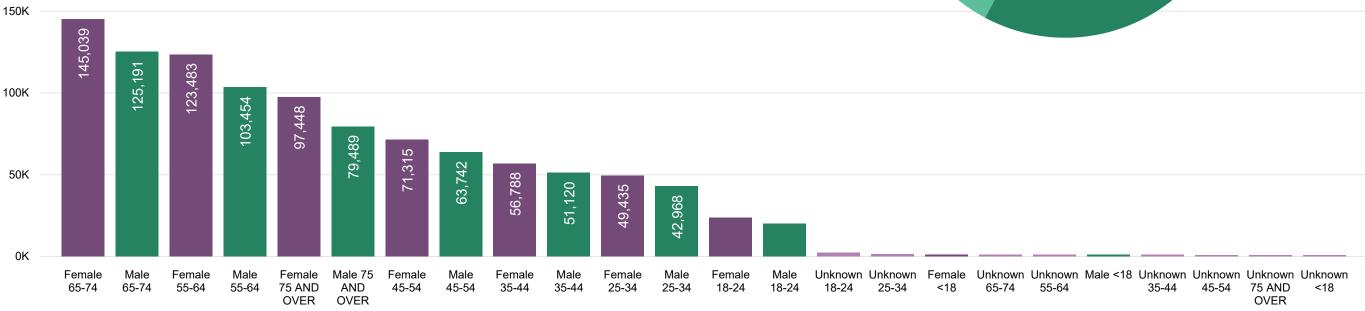

#### **2020 State Primary**

Ballot Returns by Gender/Age

2 Days Out

All totals as of June 28, 2020

# **Total Ballots Tabulated by Gender/Age Range**

# **2020 State Primary**

Ballot Returns by Gender/Age

2 Days Out

All totals as of June 28, 2020

# **Total Ballots Tabulated by Gender**