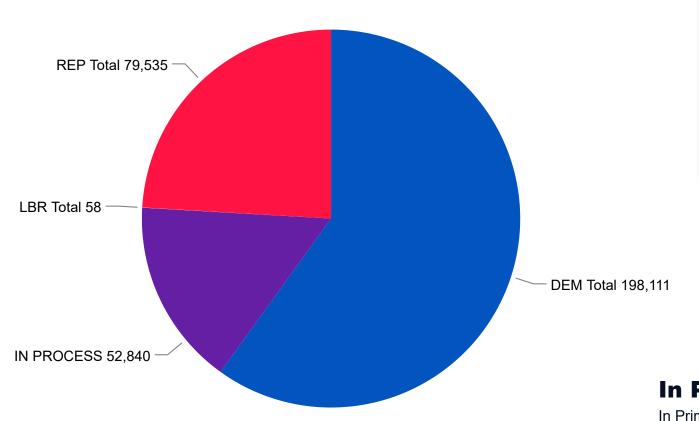

#### **2020 State Primary**

Unaffiliated Turnout 2 Days Out All totals as of June 28, 2020

#### **Unaffiliated Preferences**

330,544
UNAFFILIATED BALLOTS RETURNED

#### **In Process Ballots**

In Primary Elections, Unaffiliated voters who do not choose a party preference receive a packet of both major party ballots in the mail. In Process Ballots are those packets that have been returned, but have not yet been processed to determine which major party ballot was returned.