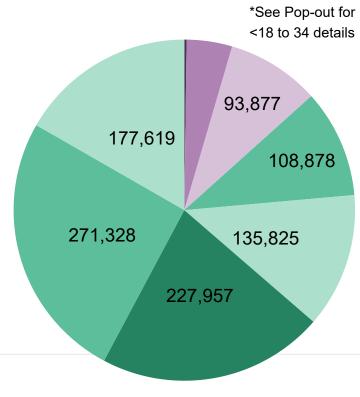

# **Total Ballots Tabulated by Age Range**

**AGE RANGE** •<18 •18-24 •25-34 •35-44 •45-54 •55-64 •65-74 •75+

# **Ballot Type Tabulated by Age Range**