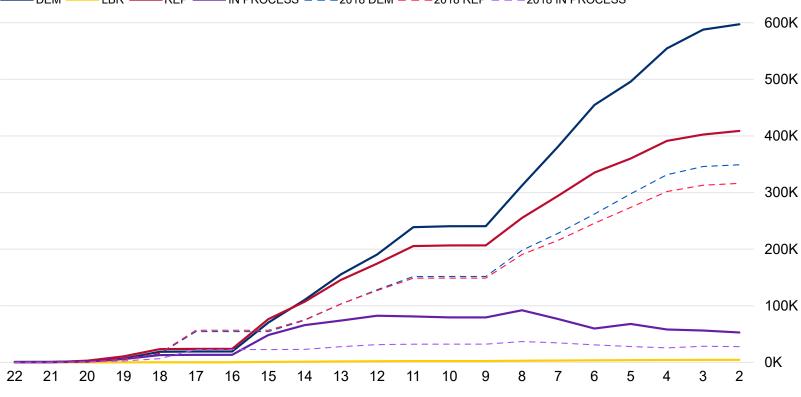

#### **2020 State Primary**

Ballot Return Reporting 2 Days Out
All totals as of June 28, 2020