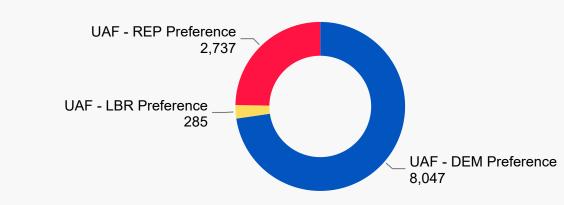

#### **Unaffiliated Preferences**

330,544
UNAFFILIATED BALLOTS RETURNED

### **2020 State Primary Unaffiliated Voters**

**1,415,360**UAF - No Preference

**8,047** UAF - DEM Preference

**285**UAF - LBR Preference

**2,737** UAF - REP Preference