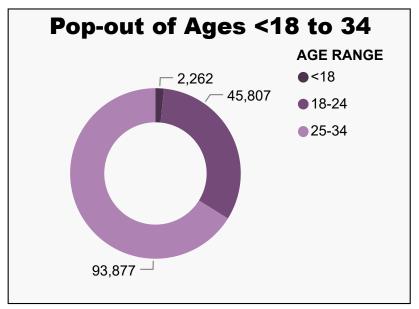

# **Total Ballots Tabulated by Age Range**

**AGE RANGE** •<18 •18-24 •25-34 •35-44 •45-54 •55-64 •65-74 •75+

# **Ballot Type Tabulated by Age Range**