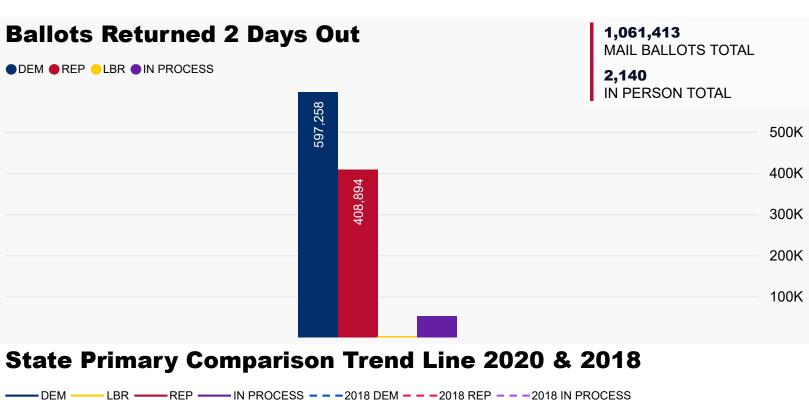

#### **2020 State Primary**

Ballot Return Reporting 2 Days Out
All totals as of June 28, 2020

1,063,553

**TOTAL BALLOTS RETURNED** 