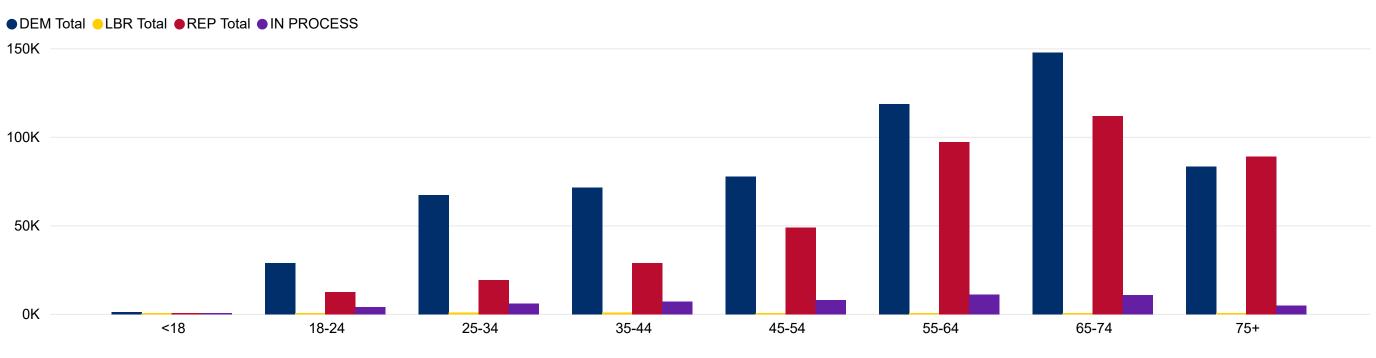

# **Total Ballots Tabulated by Age Range**

**AGE RANGE** •<18 •18-24 •25-34 •35-44 •45-54 •55-64 •65-74 •75+

# **2020 State Primary**

Ballot Returns by Gender/Age

2 Days Out

All totals as of June 28, 2020