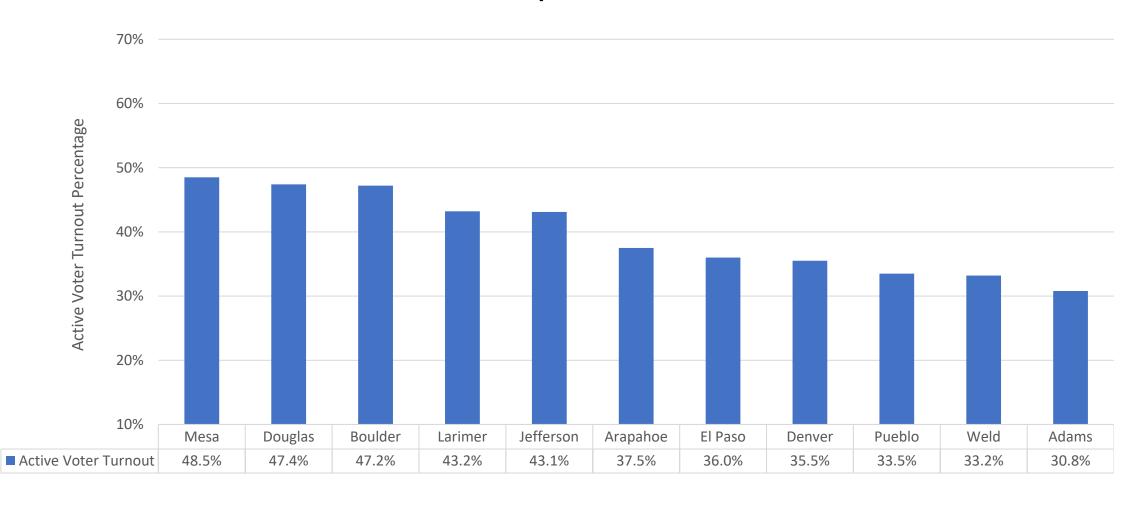

-----------------|--------------------|----------------------|
|              |           |                    |                  |                    |                      |
| Unaffiliated | 561,086   | 7,330              | 553,756          | 1.3%               | 98.7%                |
| Democrats    | 494,294   | 5,576              | 488,718          | 1.1%               | 98.9%                |
| Republicans  | 485,346   | 6,364              | 478,982          | 1.3%               | 98.7%                |
| Other        | 16,010    | 375                | 15,635           | 2.3%               | 97.7%                |
| Total        | 1,556,736 | 19,645             | 1,537,091        | 1.3%               | 98.7%                |

# 2021 Active Voter Turnout in 11 Most Populous Counties



## Coordinated Election Active Voter Turnout 2015-2021



### Coordinated Election In-Person Voter Turnout 2015-2021



### Colorado Department of State

Judd Choate, State Election Director

judd.choate@coloradosos.gov