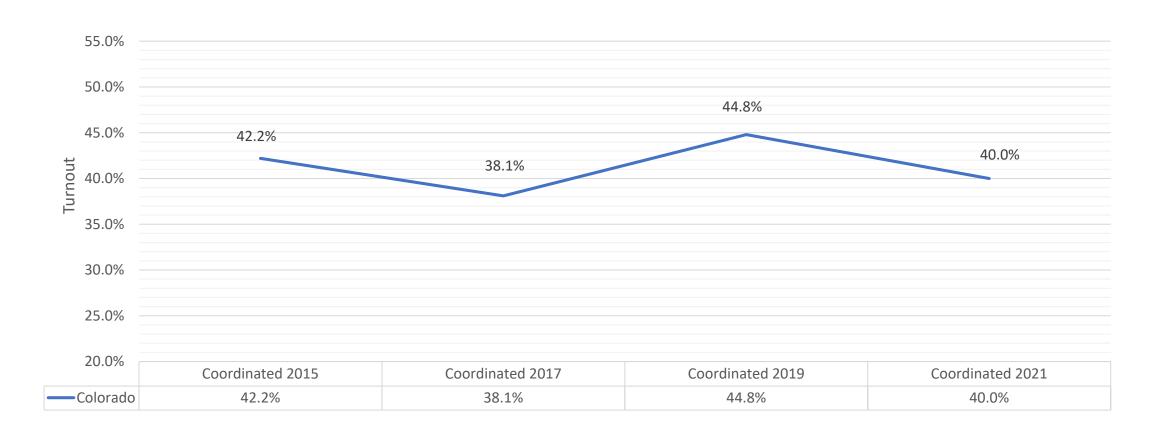

---|
|              |           |                    |                  |                    |                      |
| Unaffiliated | 561,086   | 7,330              | 553,756          | 1.3%               | 98.7%                |
| Democrats    | 494,294   | 5,576              | 488,718          | 1.1%               | 98.9%                |
| Republicans  | 485,346   | 6,364              | 478,982          | 1.3%               | 98.7%                |
| Other        | 16,010    | 375                | 15,635           | 2.3%               | 97.7%                |
| Total        | 1,556,736 | 19,645             | 1,537,091        | 1.3%               | 98.7%                |

# 2021 Active Voter Turnout in 11 Most Populous Counties



## Coordinated Election Active Voter Turnout 2015-2021



### Coordinated Election In-Person Voter Turnout 2015-2021



### Colorado Department of State

Judd Choate, State Election Director

judd.choate@coloradosos.gov