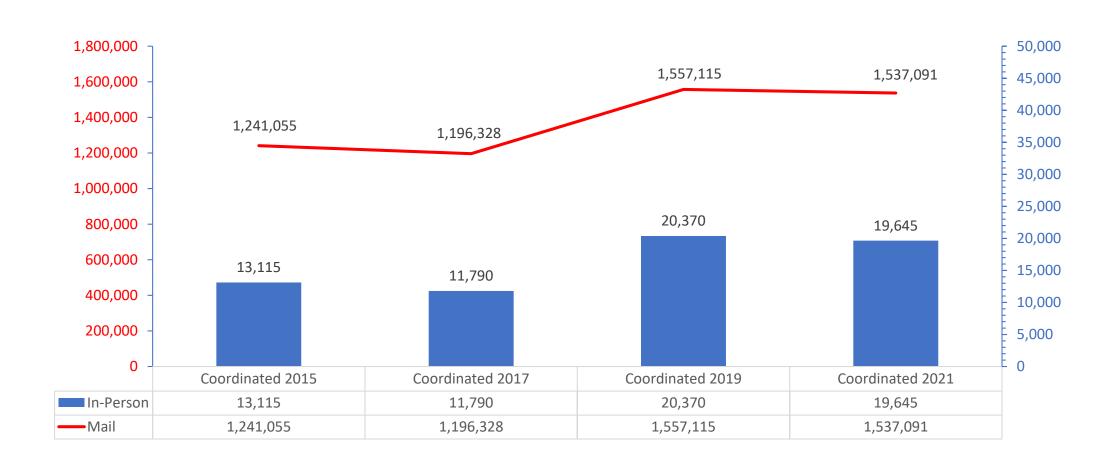

|                    |                      |
| Unaffiliated | 561,086   | 7,330              | 553,756          | 1.3%               | 98.7%                |
| Democrats    | 494,294   | 5,576              | 488,718          | 1.1%               | 98.9%                |
| Republicans  | 485,346   | 6,364              | 478,982          | 1.3%               | 98.7%                |
| Other        | 16,010    | 375                | 15,635           | 2.3%               | 97.7%                |
| Total        | 1,556,736 | 19,645             | 1,537,091        | 1.3%               | 98.7%                |

# 2021 Active Voter Turnout in 11 Most Populous Counties



## Coordinated Election Active Voter Turnout 2015-2021



### Coordinated Election In-Person Voter Turnout 2015-2021



### Colorado Department of State

Judd Choate, State Election Director

judd.choate@coloradosos.gov