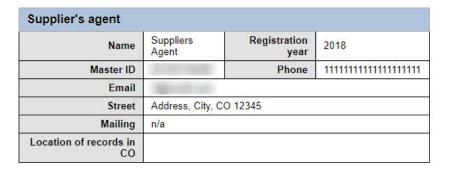

#### Pending

- Your renewal is being reviewed.
- You will receive an email once the submission has been processed.

| Supplier's agent          |                   |                   |            |
|---------------------------|-------------------|-------------------|------------|
| Name                      | Suppliers Agent   | Registration year | 2017       |
| Master ID                 |                   | Phone             | 1111111111 |
| Email                     |                   |                   |            |
| Street                    | Address, City, CO | 12345             |            |
| Mailing                   | n/a               |                   |            |
| Location of records in CO |                   |                   |            |