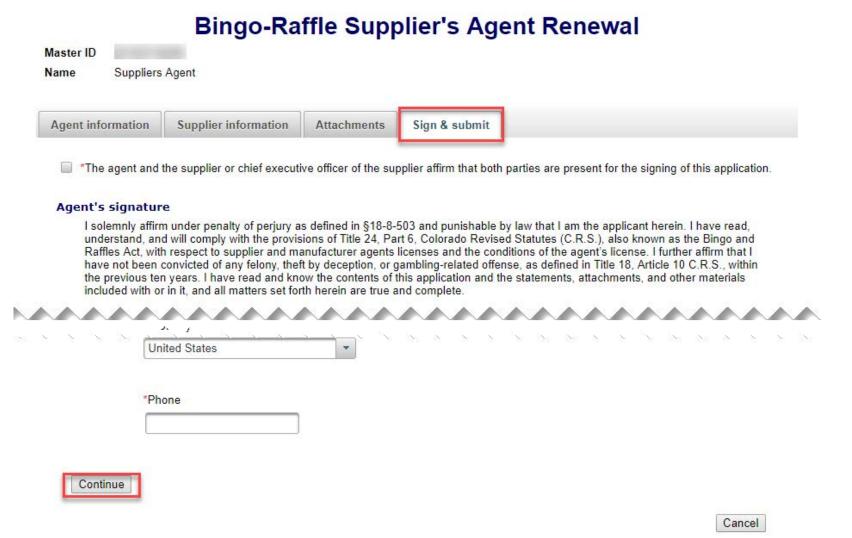

- If you need to add or remove files you can do so.
- Once all files have been added, select "Continue".

- Sign & submit
- Review the Filer's information section and fill in all required information.
- You will be given an opportunity to review your submission in the next step.
- When you are ready, select "Continue".

- Review Renewal and Continue to Payment
- This is a review page only. If you need to make changes select "Back" to correct your renewal.
- If your renewal is correct, select "Pay now".

Payment

- You may pay with Credit or Debit or Prepaid Account.
- Select your "Payment Method".
- Enter your payment information and select "Pay now".