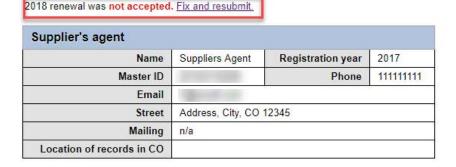

| Actions              |  |
|----------------------|--|
| <u>History</u>       |  |
| View & print license |  |

- Pending Fix and resubmit
- Your renewal was rejected and an email was sent to you with reasons why.
- You will need to select "Fix and resubmit" to correct your renewal and resubmit it.
- You will not need to pay again.

#### Pending

- Your renewal is being reviewed.
- You will receive an email once the submission has been processed.

| Supplier's agent          |                   |                   |            |
|---------------------------|-------------------|-------------------|------------|
| Name                      | Suppliers Agent   | Registration year | 2017       |
| Master ID                 |                   | Phone             | 1111111111 |
| Email                     |                   |                   |            |
| Street                    | Address, City, CO | 12345             |            |
| Mailing                   | n/a               |                   |            |
| Location of records in CO |                   |                   |            |