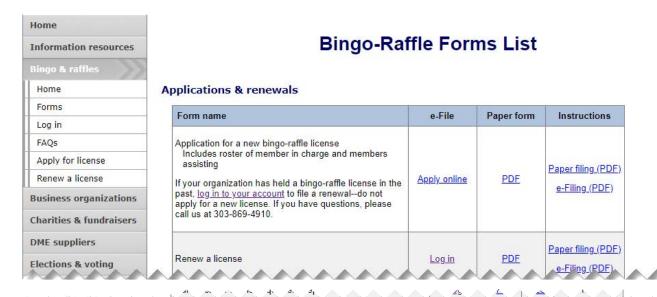

#### Suppliers

| Form name                                               | e-File        | Paper | r form | Instructions |
|---------------------------------------------------------|---------------|-------|--------|--------------|
| Application for a bingo raffle supplier license         | Apply online  | n/a   | n/a    | PDF          |
| Renew a supplier license                                | <u>Log in</u> | n/a   | n/a    | PDF          |
| Application for a bingo raffle supplier's agent license | Apply online  | n/a   | n/a    | PDF          |
| Renew a supplier's agent license                        | <u>Log in</u> | n/a   | n/a    | n/a          |
| Supplier licensee quarterly report                      | Log in        | PDF   | XLS    | n/a          |

Cohiphint

- Alternatively, you can login from the Bingo-Raffle Forms List page.
- Scroll down the Forms List page until you reach the Supplier's section.
- Select "Log in" next to Renew a supplier's agent license in the Supplier's box.