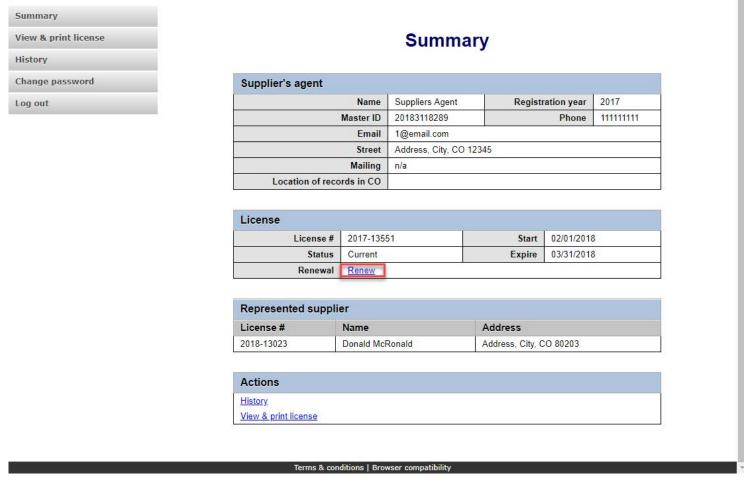

- When you login you should see your Summary page.
- Select the "Renew" link.

You <u>must</u> pay online at the end of the registration process

If you need to attach documents, make sure they are ready before you continue.

Continue

Terms & conditions | Browser compatibility

- Review all of the information on this page.
- You will need to pay online at the end of the renewal.
- Once you are ready, select "Continue".