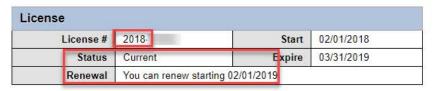

#### Approved/Current

- Your renewal was approved and an approval email was sent to you.
- You are able to view and print your current license by selecting "View & print license".
- Your summary page should show your license start and expiration date along with other info.