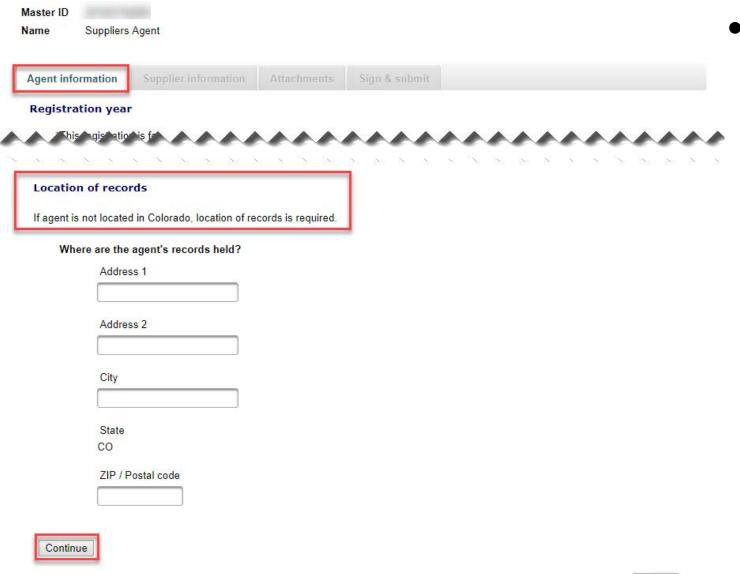

#### Location of Records

- All location of record information previously filled in should be pre-filled. You can update the information as needed. Remember that an out of state Supplier's Agent needs an in state location of record.
- Once you are ready, select "Continue".