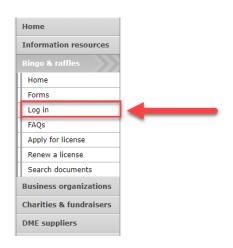

Cohiphint

- Alternatively, you can login from the Bingo-Raffle Forms List page.
- Scroll down the Forms List page until you reach the Supplier's section.
- Select "Log in" next to Renew a supplier's agent license in the Supplier's box.

- When you login you should see your Summary page.
- Select the "Renew" link.

You <u>must</u> pay online at the end of the registration process