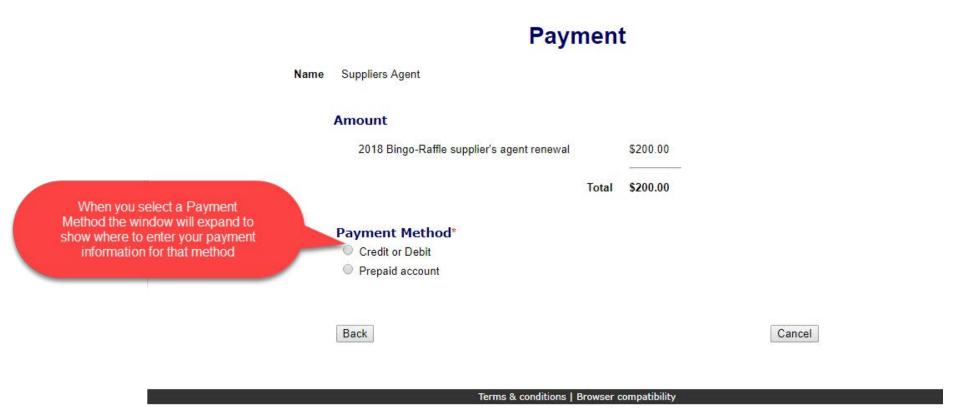

- Review Renewal and Continue to Payment
- This is a review page only. If you need to make changes select "Back" to correct your renewal.
- If your renewal is correct, select "Pay now".

Payment

- You may pay with Credit or Debit or Prepaid Account.
- Select your "Payment Method".
- Enter your payment information and select "Pay now".