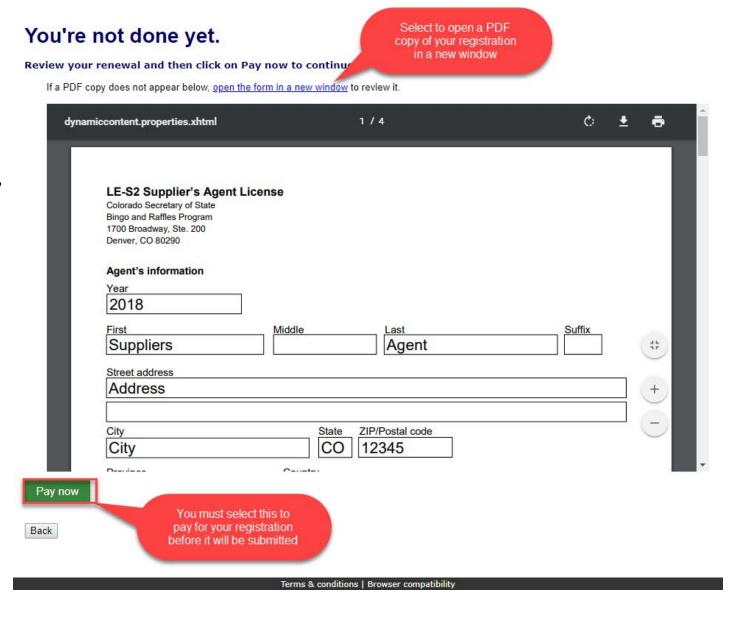

- Review Renewal and Continue to Payment
- This is a review page only. If you need to make changes select "Back" to correct your renewal.
- If your renewal is correct, select "Pay now".

Payment

- You may pay with Credit or Debit or Prepaid Account.
- Select your "Payment Method".
- Enter your payment information and select "Pay now".