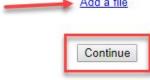

- You will need to choose a file by selecting "Choose File".
- Add a Description.
- "Attach file" will appear once you have chosen a file and added a description. Select "Attach File".

Attachments continued