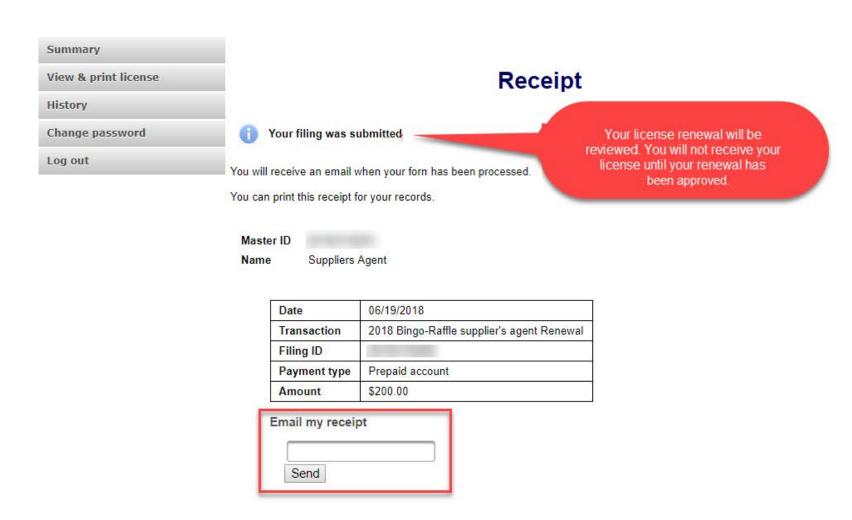

- Receipt
- Your license renewal has been submitted for review.
- You can print your receipt or send an email of your receipt to an email address of your choice.

Terms & conditions | Browser compatibility