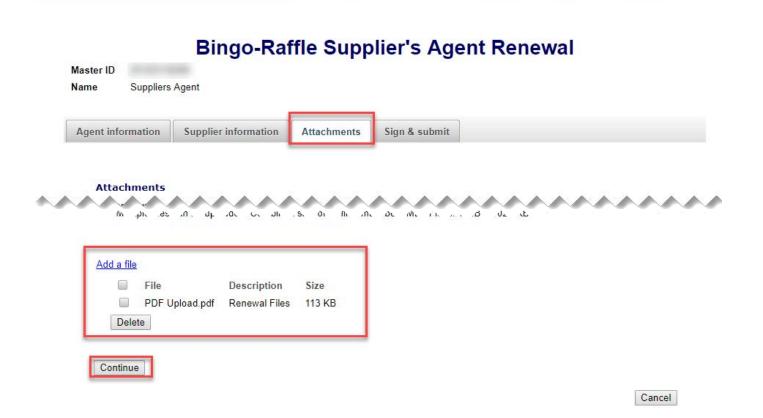

- If you need to add or remove files you can do so.
- Once all files have been added, select "Continue".

- Sign & submit
- Review the Filer's information section and fill in all required information.
- You will be given an opportunity to review your submission in the next step.
- When you are ready, select "Continue".