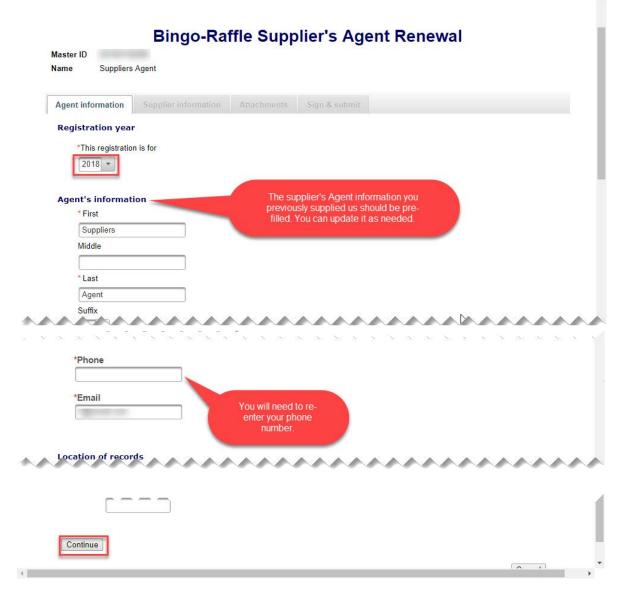

- Supplier's Agent information
- All previously provided information should be pre-filled. You can update information as needed.
- You will need to re-enter your phone number.
- Once you are ready, select "Continue".