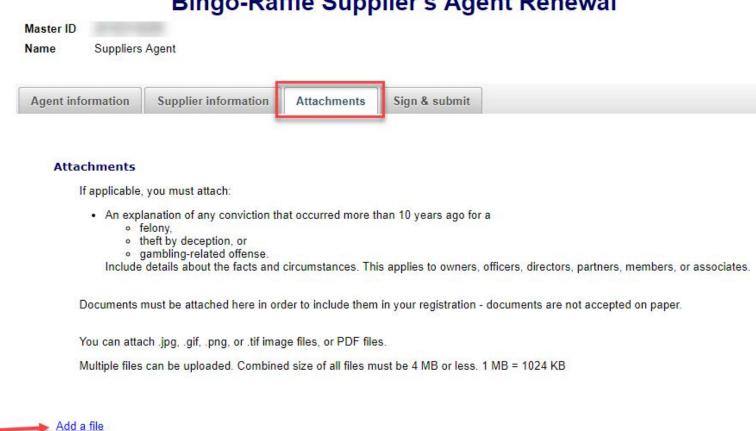

- Attachments
- Previously entered attachments will NOT appear.
- If you need to add a file you can do so, otherwise, you can select "Continue".
- To add a file, select "Add a file".

#### Tips for attachments

You can attach .jpg, .gif, .png, or .tif image files, or PDF files.

Multiple files can be uploaded. Combined size of all files must be 4 MB or less. 1 MB = 1024 KB

Make sure to have any documents you need before continuing your registration