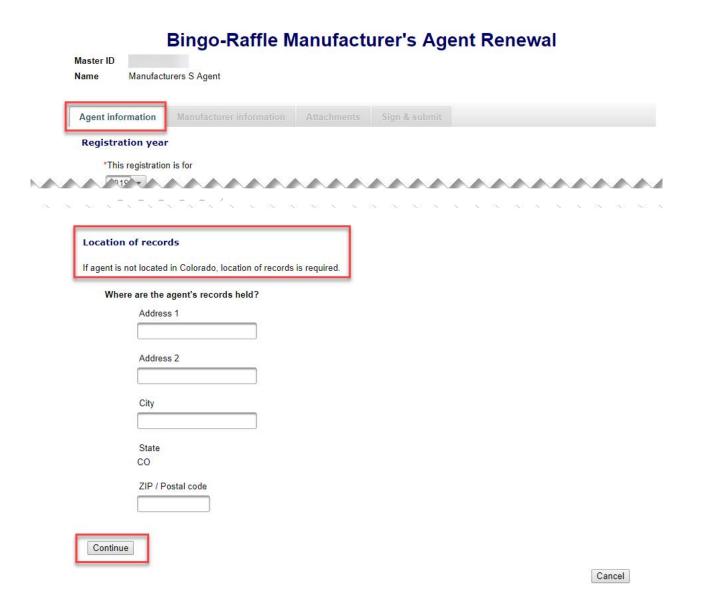

#### Location of Records

- All location of record information previously filled in should be pre-filled. You can update the information as needed. Remember that an out of state Manufacturer's Agent needs an in state location of record.
- Once you are ready, select "Continue".