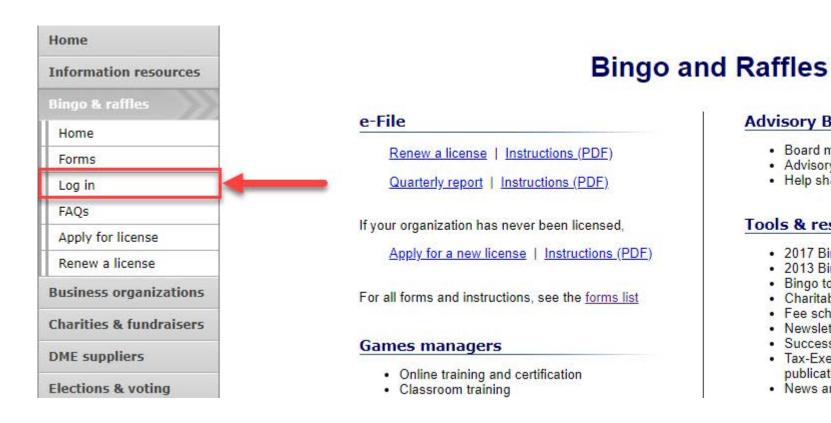

Navigate to the Bingo-Raffles Home Page and Log in to your account.

- Select "Log in" from the Bingo and Raffles Homepage.
- Log in to your account.