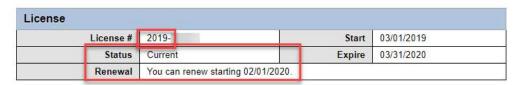

| nse       |                                |                                 |            |
|-----------|--------------------------------|---------------------------------|------------|
| License # |                                | Start                           | 03/01/2019 |
| Status    | Current                        | Expire                          | 03/31/2019 |
| Renewal   | Renewal is not available for 2 | 019 due to rejected renewal for | m.         |

#### Approved/Current

- Your renewal was approved and an approval email was sent to you.
- You are able to view and print your current license by selecting "View & print license".
- Your summary page should show your license start and expiration date along with other info.