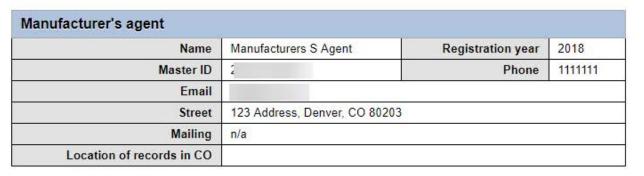

#### Discarded

- If your renewal was discarded it will show the message above.
- You will need to contact the SOS office for additional information.

| Name      | Manufacturers S Agent         | Registration year | 2018    |
|-----------|-------------------------------|-------------------|---------|
| Master ID |                               | Phone             | 1111111 |
| Email     |                               | :k                |         |
| Street    | 123 Address, Denver, CO 80203 | 3                 |         |
| Mailing   | n/a                           |                   |         |