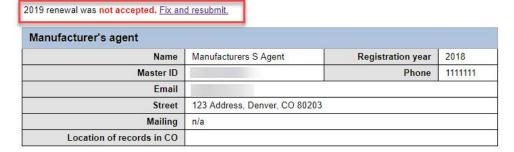

| Actions              |  |
|----------------------|--|
| <u>History</u>       |  |
| View & print license |  |

- Pending Fix and resubmit
- Your renewal was rejected and an email was sent to you with reasons why.
- You will need to select "Fix and resubmit" to correct your renewal and resubmit it.
- You will not need to pay again.

#### Discarded

- If your renewal was discarded it will show the message above.
- You will need to contact the SOS office for additional information.

| Name      | Manufacturers S Agent         | Registration year | 2018    |
|-----------|-------------------------------|-------------------|---------|
| Master ID |                               | Phone             | 1111111 |
| Email     |                               | :k                |         |
| Street    | 123 Address, Denver, CO 80203 | 3                 |         |
| Mailing   | n/a                           |                   |         |