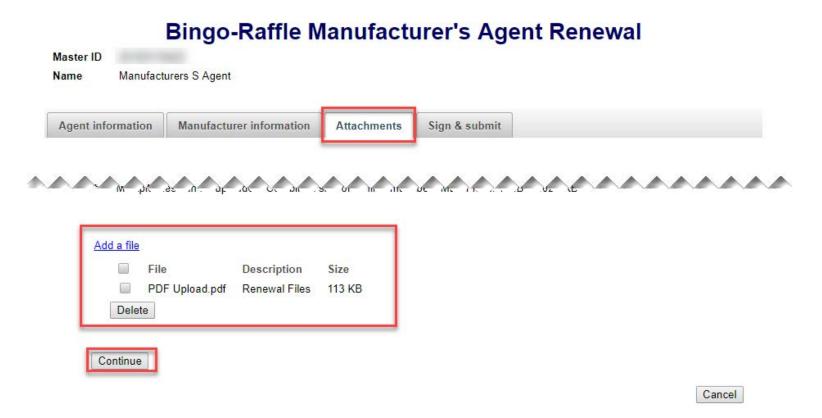

- If you need to add or remove files you can do so.
- Once all files have been added, select "Continue".

- Sign & submit
- Review the Filer's information section and fill in all required information.
- You will be given an opportunity to review your submission in the next step.
- When you are ready, select "Continue".