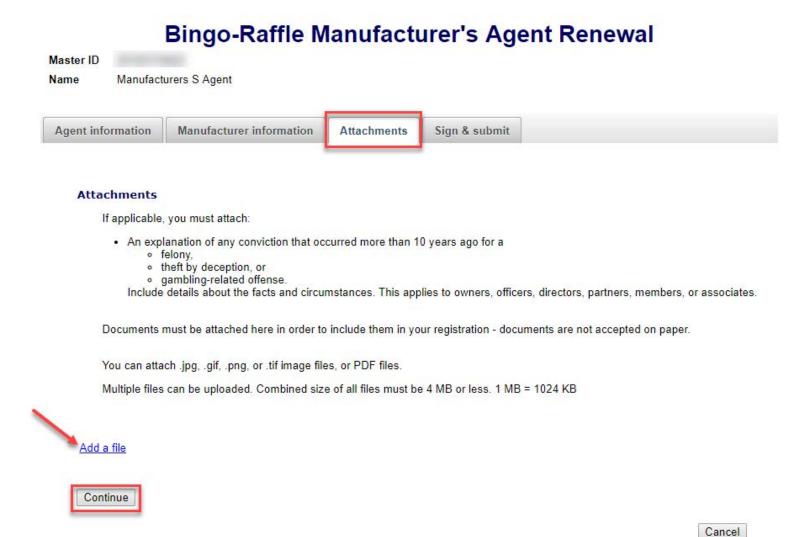

#### Attachments

- Previously entered attachments will NOT appear.
- If you need to add a file you can do so, otherwise, you can select "Continue".
- To add a file, select "Add a file".

Add a File

|                                                           | Add a File                                                                                  |  |
|-----------------------------------------------------------|---------------------------------------------------------------------------------------------|--|
|                                                           | Browse for your file, select it, and type in a description.                                 |  |
|                                                           | Combined size of all files must be 4 MB or less. 1 MB = 1024 KB.                            |  |
|                                                           | You can attach .jpg, .gif, .png, or .tif image files, or PDF files.                         |  |
| Attach file will not appear until you have chosen a file. | Choose File PDF Upload.pdf  Description*  Renewal Files  Example:Proof of existence  Cancel |  |

- You will need to choose a file by selecting "Choose File".
- Add a Description.
- "Attach file" will appear once you have chosen a file and added a description. Select "Attach File".

Attachments continued