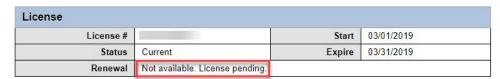

| Actions              |  |
|----------------------|--|
| <u>History</u>       |  |
| View & print license |  |

- Pending Fix and resubmit
- Your renewal was rejected and an email was sent to you with reasons why.
- You will need to select "Fix and resubmit" to correct your renewal and resubmit it.
- You will not need to pay again.

| nse       |                                |                                 |            |
|-----------|--------------------------------|---------------------------------|------------|
| License # |                                | Start                           | 03/01/2019 |
| Status    | Current                        | Expire                          | 03/31/2019 |
| Renewal   | Renewal is not available for 2 | 019 due to rejected renewal for | m.         |