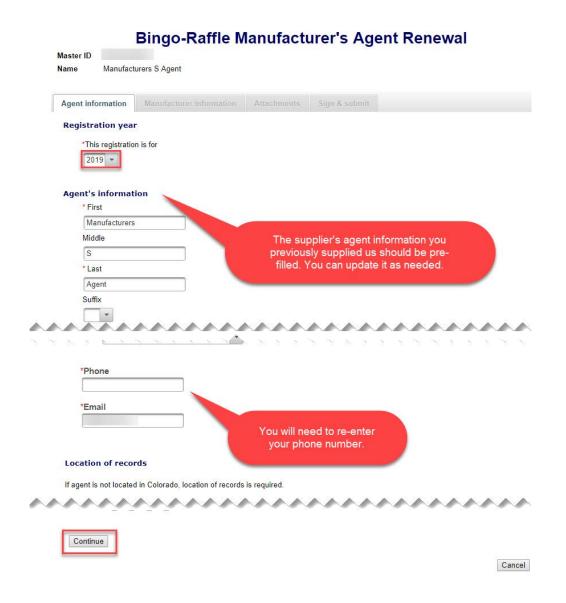

- Manufacturer's Agent information
- All previously provided information should be pre-filled. You can update information as needed.
- You will need to re-enter your phone number.
- Once you are ready, select "Continue".

#### Location of Records

- All location of record information previously filled in should be pre-filled. You can update the information as needed. Remember that an out of state Manufacturer's Agent needs an in state location of record.
- Once you are ready, select "Continue".