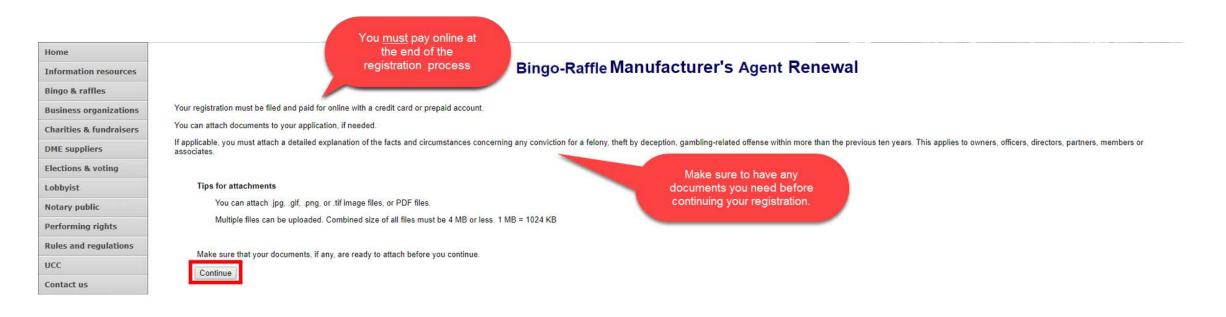

- When you login you should see your Summary page.
- Select the "Renew" link.

Terms & conditions | Browser compatibility

- Review all of the information on this page.
- You will need to pay online at the end of the renewal.
- Once you are ready, select "Continue".