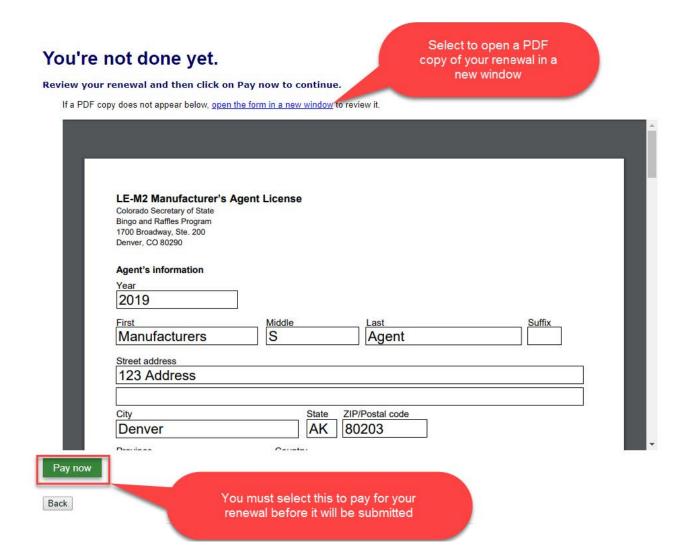

- Review Renewal and Continue to Payment
- This is a review page only. If you need to make changes select "Back" to correct your renewal.
- If your renewal is correct, select "Pay now".