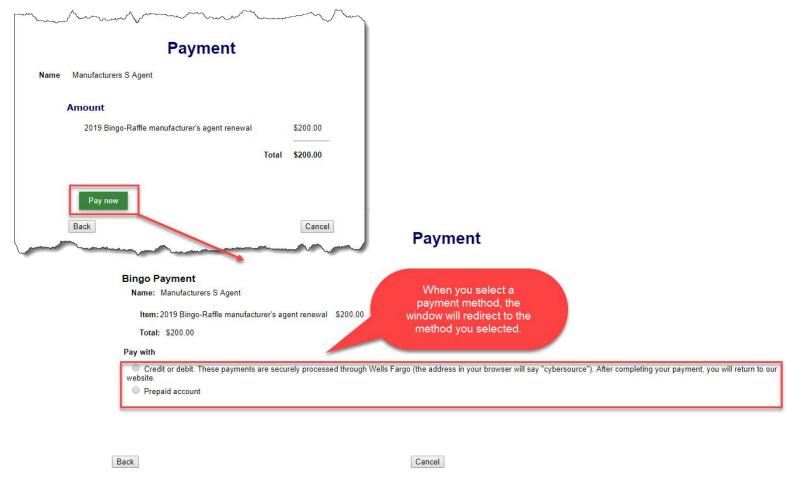

#### Payment

- Press the "Pay Now" button to be taken the to payment method page
- You may pay with Credit or Debit or Prepaid Account.
- Select your "Payment Method".
- Enter your payment information and select "Pay now".