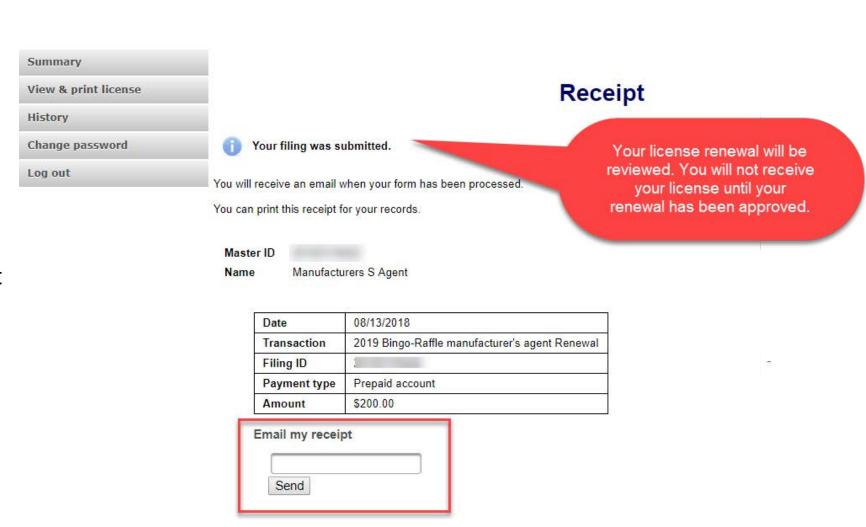

#### Receipt

- Your license renewal has been submitted for review.
- You can print your receipt or send an email of your receipt to an email address of your choice.