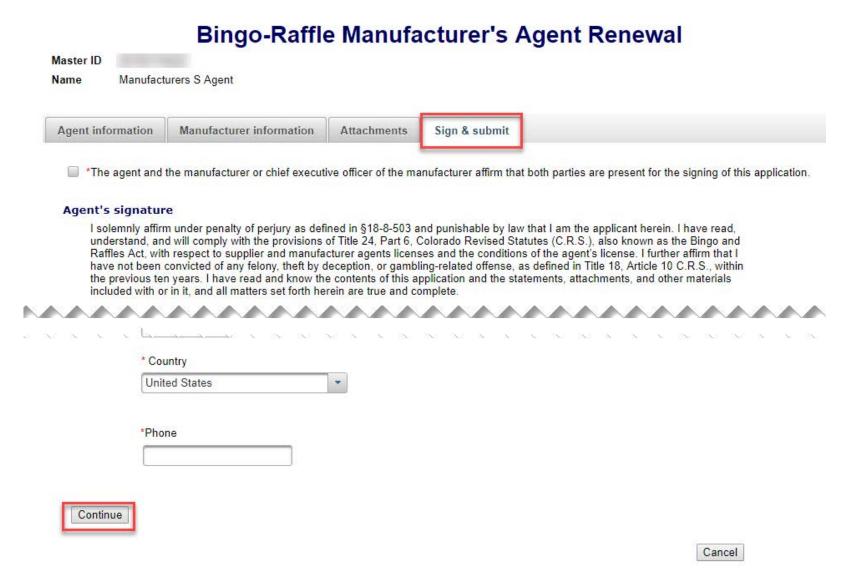

- If you need to add or remove files you can do so.
- Once all files have been added, select "Continue".

- Sign & submit
- Review the Filer's information section and fill in all required information.
- You will be given an opportunity to review your submission in the next step.
- When you are ready, select "Continue".