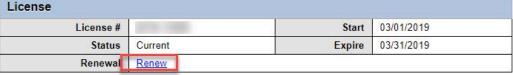

- When you login you should see your Summary page.
- Select the "Renew" link.

Terms & conditions | Browser compatibility

- Review all of the information on this page.
- You will need to pay online at the end of the renewal.
- Once you are ready, select "Continue".