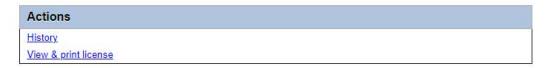

| Actions              |  |
|----------------------|--|
| <u>History</u>       |  |
| View & print license |  |

- Pending Fix and resubmit
- Your renewal was rejected and an email was sent to you with reasons why.
- You will need to select "Fix and resubmit" to correct your renewal and resubmit it.
- You will not need to pay again.

| Actions              |  |
|----------------------|--|
| <u>History</u>       |  |
| View & print license |  |