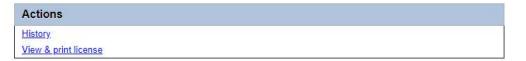

| Actions              |  |
|----------------------|--|
| <u>History</u>       |  |
| View & print license |  |

- Pending Fix and resubmit
- Your renewal was rejected and an email was sent to you with reasons why.
- You will need to select "Fix and resubmit" to correct your renewal and resubmit it.
- You will not need to pay again.

| Actions              |  |
|----------------------|--|
| <u>History</u>       |  |
| View & print license |  |

#### Approved/Current

- Your renewal was approved and an approval email was sent to you.
- You are able to view and print your current license by selecting "View & print license".
- Your summary page should show your license start and expiration date along with other info.