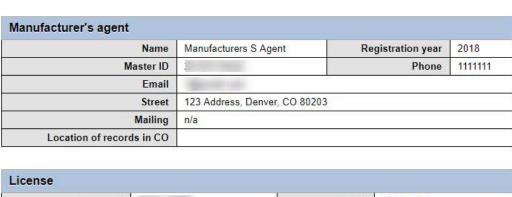

#### Discarded

- If your renewal was discarded it will show the message above.
- You will need to contact the SOS office for additional information.

| Name      | Manufacturers S Agent         | Registration year | 2018    |
|-----------|-------------------------------|-------------------|---------|
| Master ID |                               | Phone             | 1111111 |
| Email     |                               | :k                |         |
| Street    | 123 Address, Denver, CO 80203 | 3                 |         |
| Mailing   | n/a                           |                   |         |