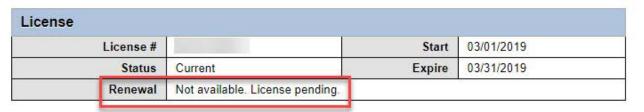

| nse       |                                |                                 |            |
|-----------|--------------------------------|---------------------------------|------------|
| License # |                                | Start                           | 03/01/2019 |
| Status    | Current                        | Expire                          | 03/31/2019 |
| Renewal   | Renewal is not available for 2 | 019 due to rejected renewal for | m.         |