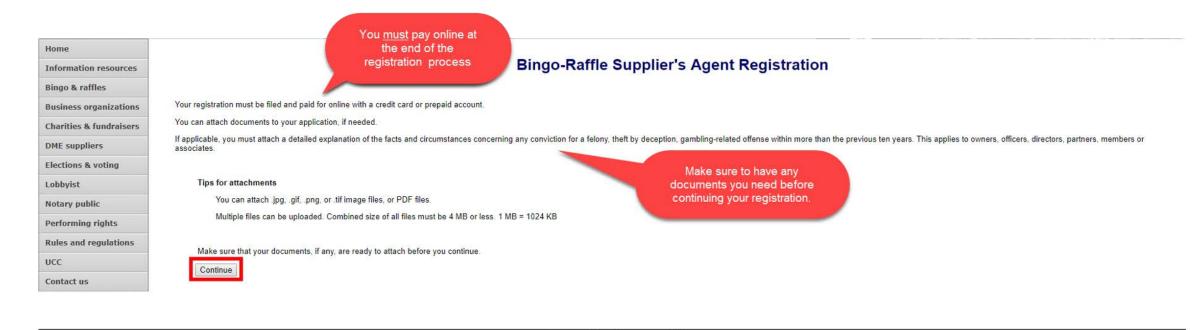

- Scroll down the Forms List page until you reach the Suppliers section.
- Select "Apply online" next to the **Application for a Bingo Raffle Supplier's Agent** License form.

• Review all of the information on this page.

- You will need to pay online at the end of the registration.
- Once you are ready, select "Continue".

• Supplier's Agent information

|                                        | Bingo-Raffle Su               | ıpplier's Ager       | t Registratio | n |  |  |
|----------------------------------------|-------------------------------|----------------------|---------------|---|--|--|
| Agent information                      | Supplier information Attact   | nments Sign & submit |               |   |  |  |
| Registration year                      |                               |                      |               |   |  |  |
| *This registration<br>2018 •           | is for                        |                      |               |   |  |  |
| Agent's informati                      | on                            |                      |               |   |  |  |
| " First                                |                               | N                    |               |   |  |  |
| Middle                                 |                               | C3                   |               |   |  |  |
| * Last                                 |                               |                      |               |   |  |  |
|                                        |                               |                      |               |   |  |  |
| Suffix                                 |                               |                      |               |   |  |  |
| Stre <mark>e</mark> t<br>Must be a phy | sical address, not a P.O. box |                      |               |   |  |  |
| * Address                              |                               |                      |               |   |  |  |