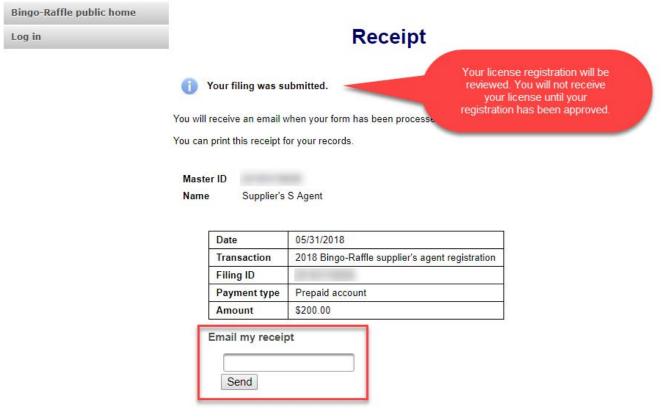

### • Receipt

- Your license registration has been submitted for review.
- You can print your receipt or send an email of your receipt to an email address of your choice.
- Take note of your Master ID to help you with logging in.