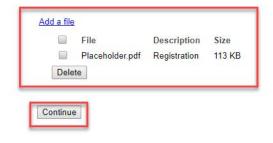

### Attachments continued

- If you need to add or remove files you can do so.
- Once all files have been added, select "Continue".

**Bingo-Raffle Supplier's Agent Registration** 