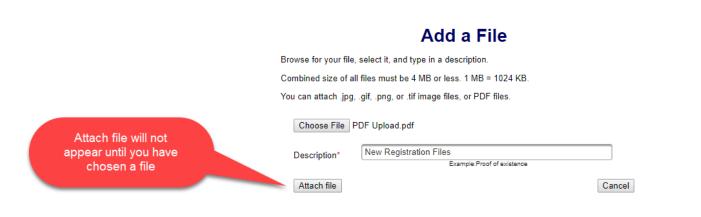

- Attachments are only required for the items listed on the page.
- If you don't have attachments you can select Continue.
- To add a file, select "Add a file".

• Add a File

- You will need to choose a file by selecting "Choose File".
- Add a Description.
- "Attach file" will appear once you have chosen a file and added a description. Select "Attach File".