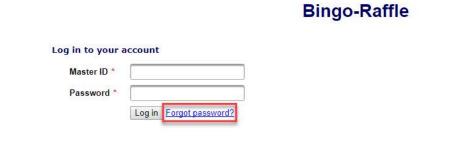

# Instructions for Supplier's Agent Login and Status/Notifications e-File

• Select "Log in" from the Bingo and Raffles Homepage

- In order to login to your account for the first time, you will need to reset your password.
- Select "Forgot password?"

- Enter your Master ID that you received after submitting your registration.
- Enter the Email you used in your registration.
- Select "Reset password". You should receive an email with a temporary password.

#### **Bingo-Raffle**

| og in to your a | account |
|-----------------|---------|
| Master ID *     |         |
| Password *      |         |

- Look for an email with your Master ID and Temporary password.
- Enter the Master ID and in Password enter your Temporary password.
- Select "Log in"