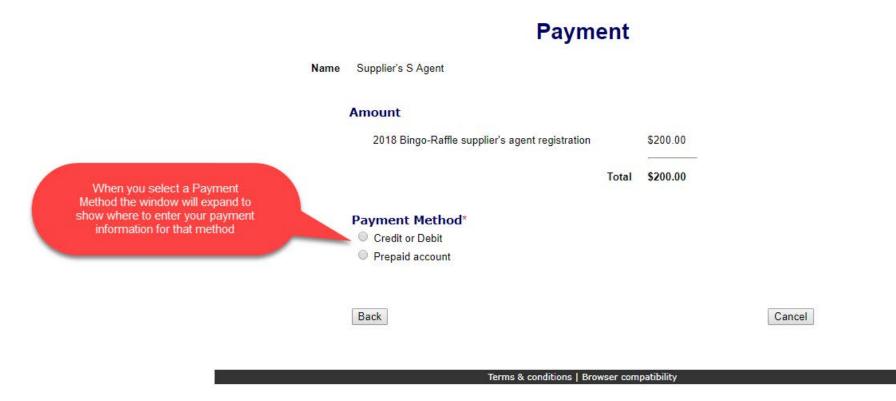

- This is a review page only. If you need to make changes select "Back" to correct your registration.
- If your registration is correct, select "Pay now".

• Payment

- You may pay with Credit or Debit or Prepaid Account.
- Select your "Payment Method".
- Enter your payment information and select "Pay now".