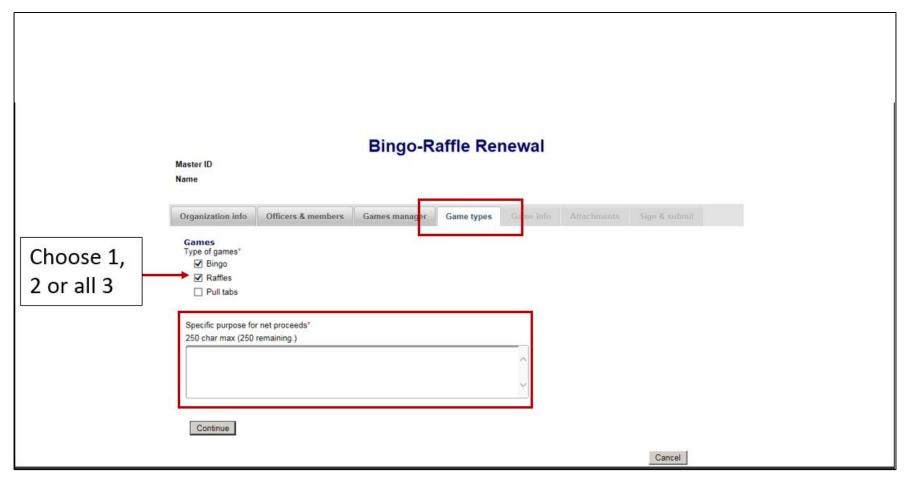

#### Game types

Update Game types. Choose from Bingo, Raffle, Pull Tabs or all 3. System will default previous entry. Add in the specific purpose for the net proceeds. Select "continue"