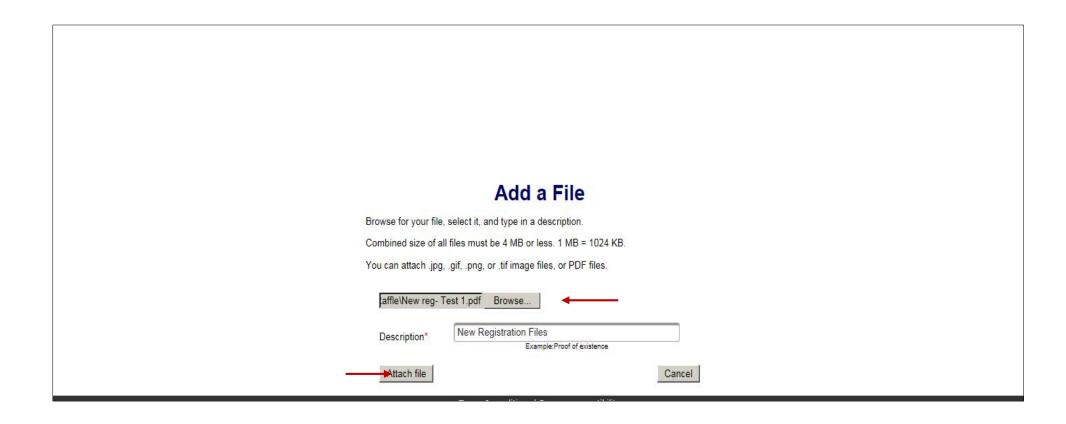

#### **Attachments**

Once you select "add a file" you will be directed to this page to Browse and Attach your files