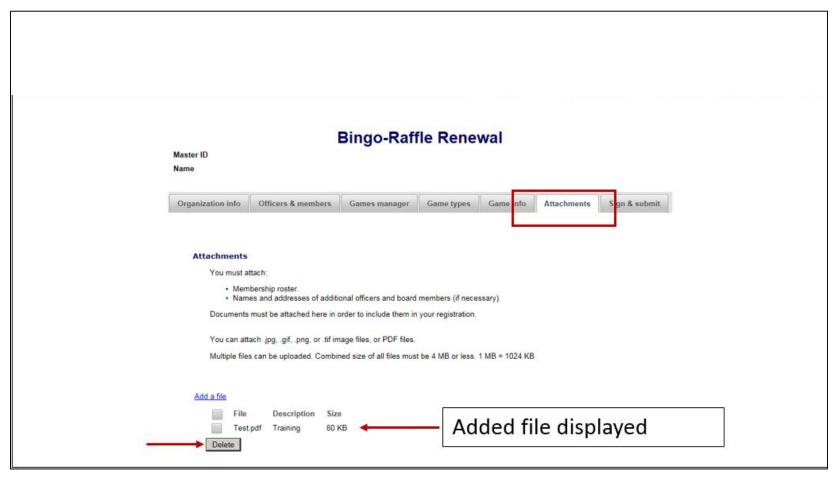

#### **Attachments**

All attached files will display and allow you to Delete if needed. Once all are added select "Continue"