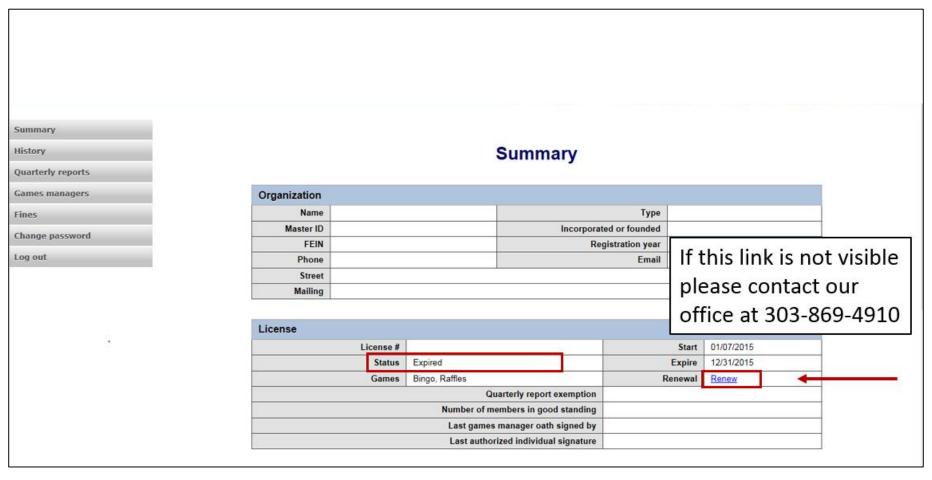

#### Renew

Once logged in you will see your Summary Page. Under the License section, Renewal, you will select the "Renew" link.