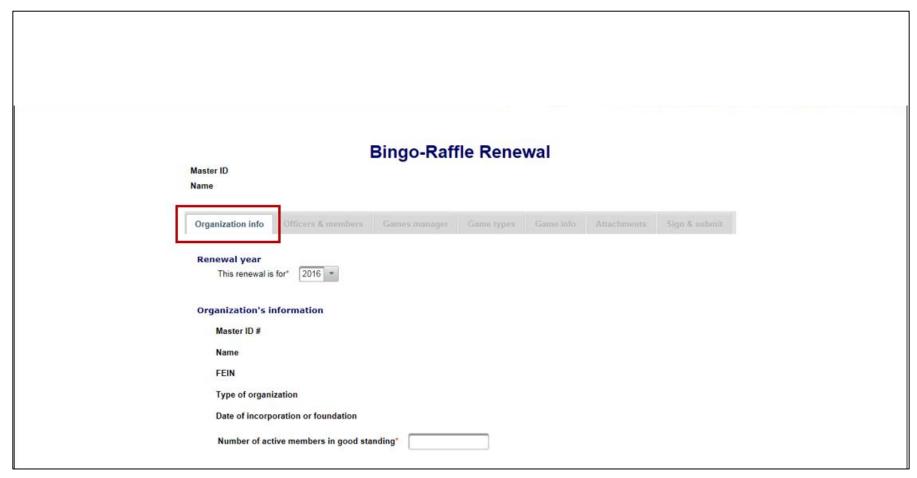

#### Organization info

Review and update Organization info. Renewal year, number of active members in good standing, and any edits or additions for address, phone and email. Select "continue"