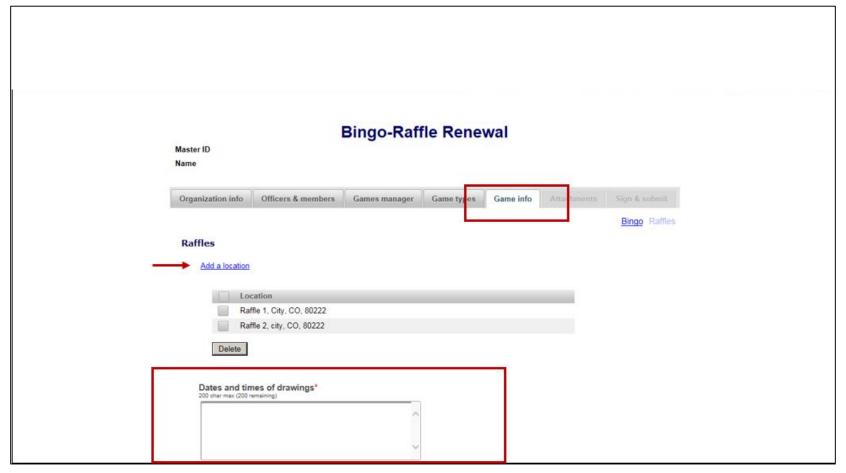

#### Game info

Complete the required Game info for each of the games types you have selected. (Unselected types will not display) Add a location, up to 3 for Bingo. Select "continue"

#### Game info

Raffle Game info, add up to 6 locations. Dates and times of drawings are required. Select "continue"