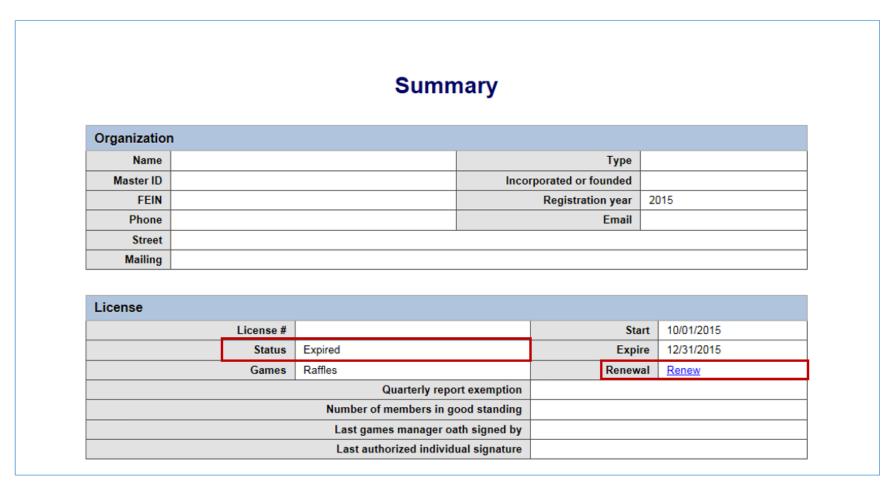

There are several different statuses your renewal may have and different notifications that inform you. To view the Status you will need to login to your Summary Page.

License Expired, time to Renew