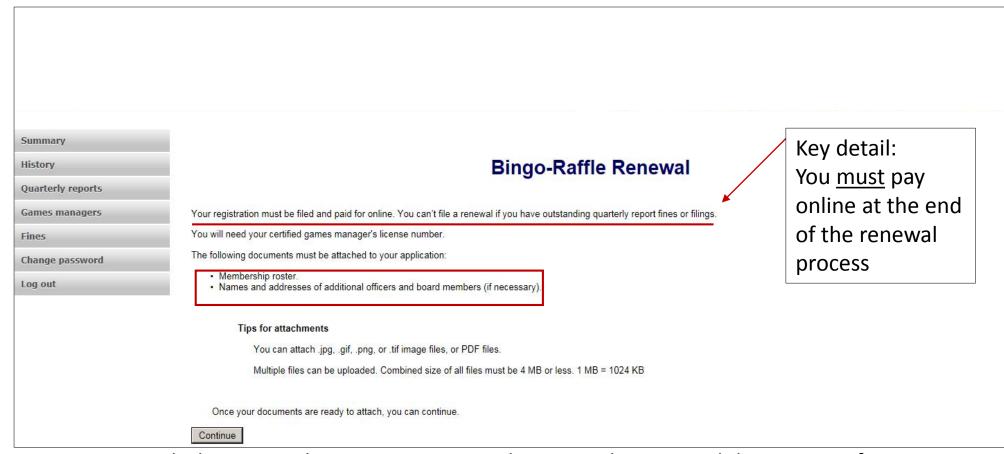

#### Renew

To continue with the Renewal process, Review and prepare the required documents of Membership Roster and the Officer & Board Members names and addresses. Once your documents are ready to attach, select "continue"