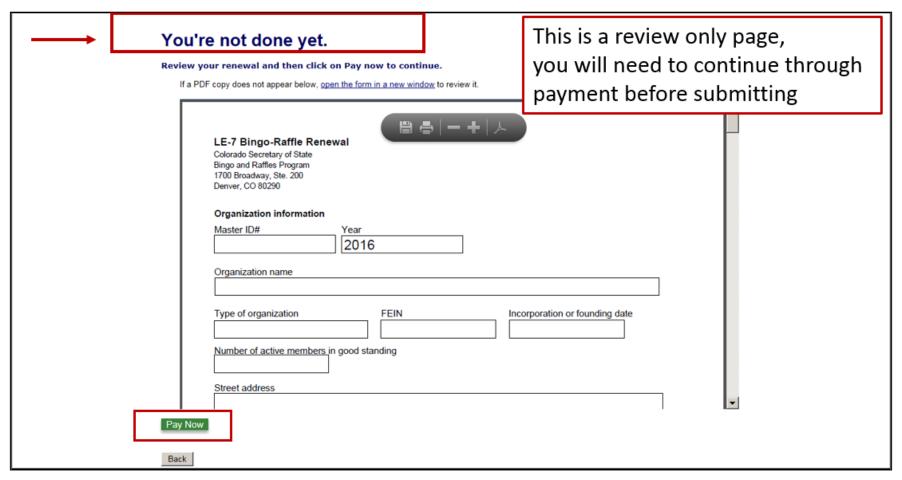

#### Review PDF and Payment

This is a review only page Review your renewal and then click on pay now to continue