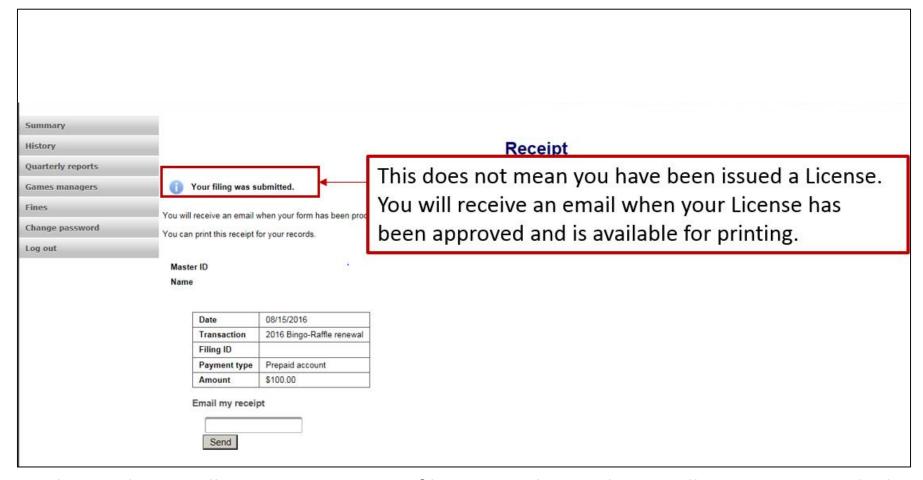

#### Payment

Filing submitted. You will receive notice your filing was submitted. You will receive an email when your form has been processed. You may either print or email the receipt for your records.