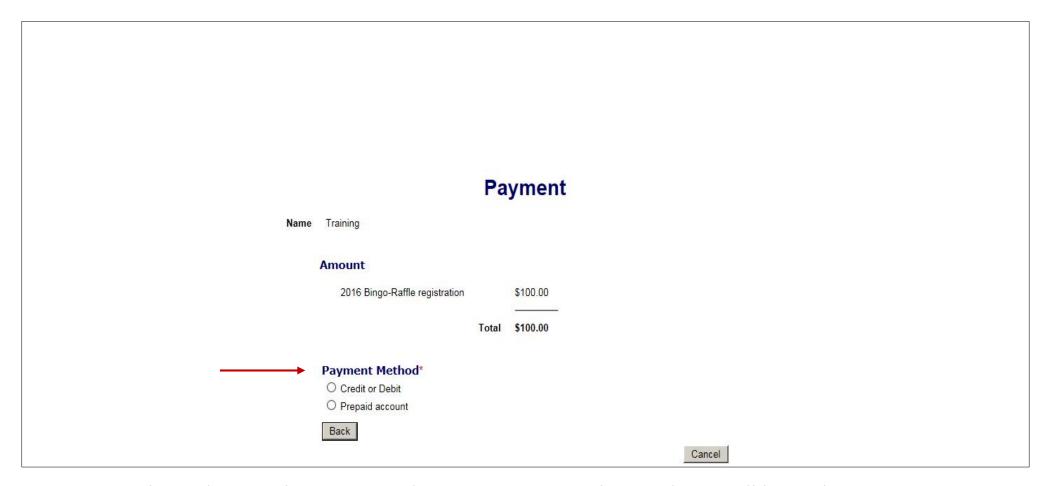

#### Payment

You may pay with Credit or Debit or Prepaid Account. Once Submitted you will have the opportunity to enter your email address and have the payment detail sent to you as a receipt.