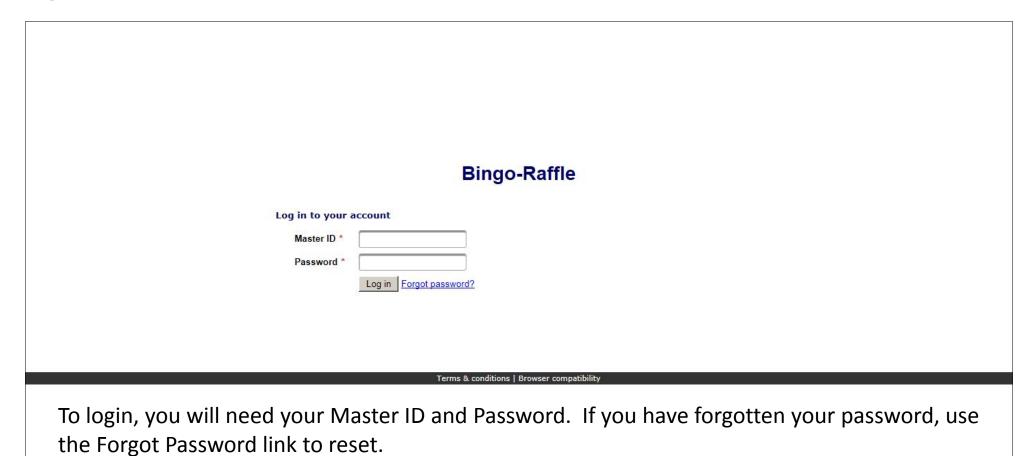

# Instructions for Non-Profit License Renewals

e-File



Login to your Bingo – Raffle Summary page to begin the process

#### Login



#### Renew



Once logged in you will see your Summary Page. Under the License section, Renewal, you will select the "Renew" link.

#### Renew



To continue with the Renewal process, Review and prepare the required documents of Membership Roster and the Officer & Board Members names and addresses. Once your documents are ready to attach, select "continue"

#### Organization info



Review and update Organization info. Renewal year, number of active members in good standing, and any edits or additions for address, phone and email. Select "continue"

#### Officers & members



You must add at least one officer or board member. You may add up to 3, any additional add as an attachment in the attachments section. When complete, select "continue"

#### Games manager

|                   | Bin