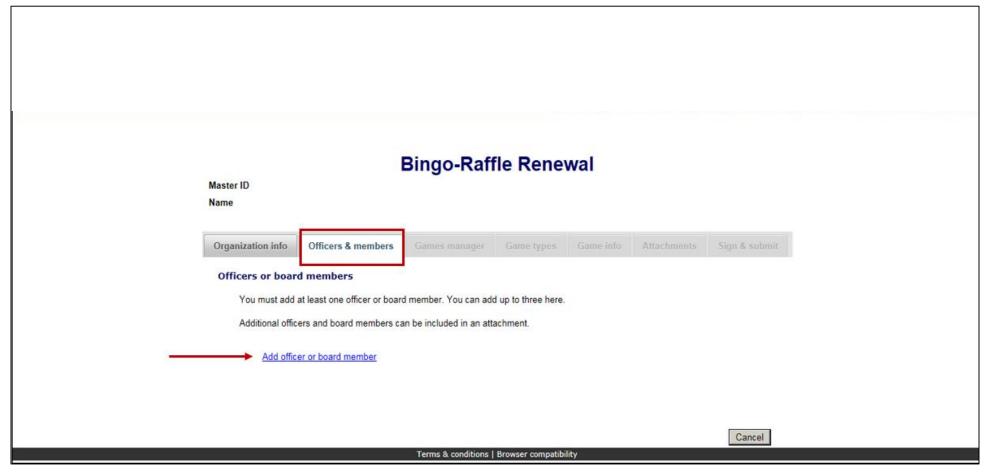

#### Officers & members

You must add at least one officer or board member. You may add up to 3, any additional add as an attachment in the attachments section. When complete, select "continue"