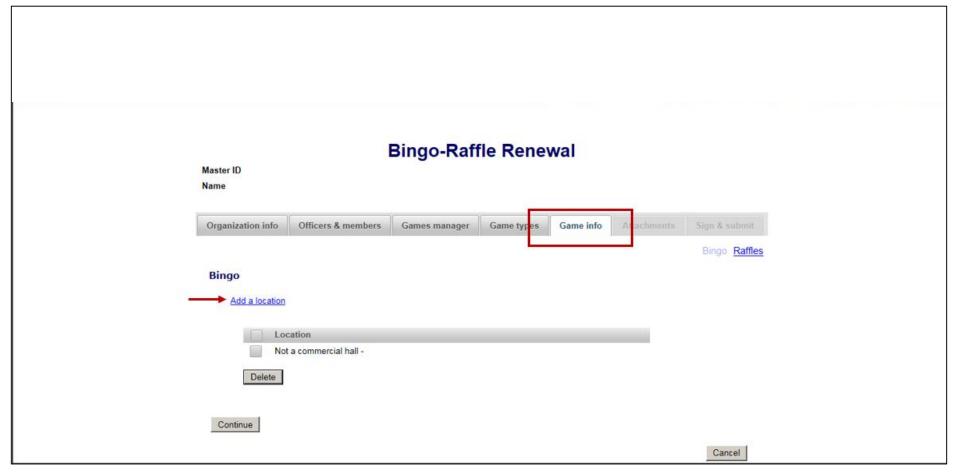

#### Game info

Complete the required Game info for each of the games types you have selected. (Unselected types will not display) Add a location, up to 3 for Bingo. Select "continue"