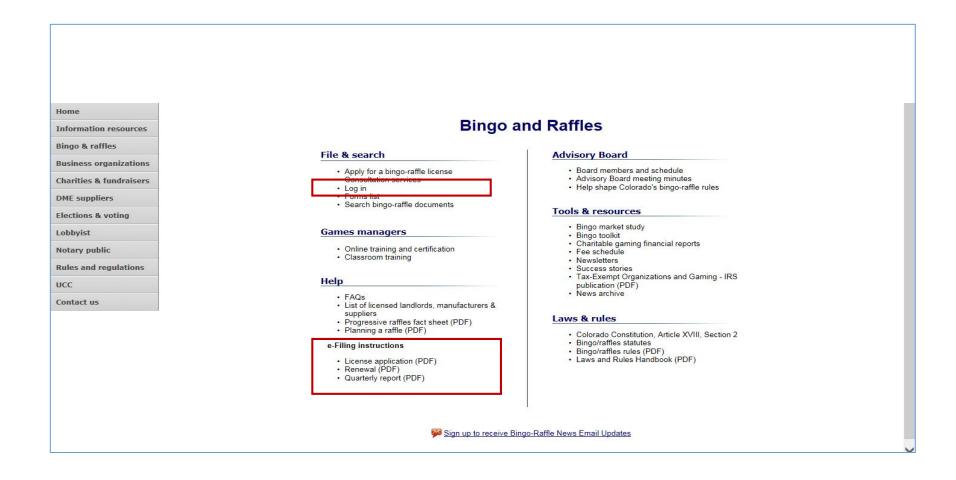

# Instructions for Non-Profit License Renewals

e-File

Login to your Bingo – Raffle Summary page to begin the process