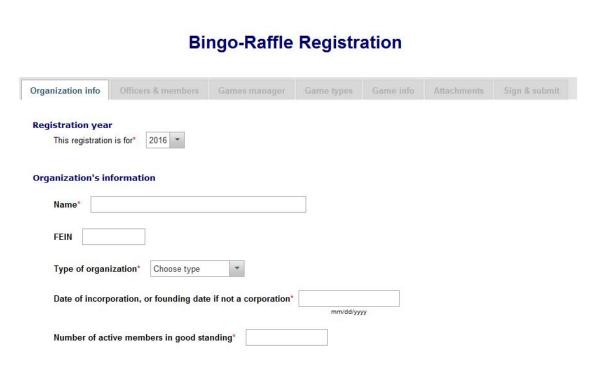

# Bingo — Raffle New License Registration Organization Info

|                                     | Bi                        | ngo-Raffle              | Registr    | ation |             |            |
|-------------------------------------|---------------------------|-------------------------|------------|-------|-------------|------------|
| Organization info                   | Officers & members        |                         | Game types |       | Attachments | Sign & sub |
| Registration year This registration |                           |                         |            |       |             |            |
| Organization's in                   | formation                 |                         |            |       |             |            |
| Name*                               |                           |                         |            |       |             |            |
| FEIN                                |                           |                         |            |       |             |            |
| Type of organiz                     | cation* Choose type       | •                       |            |       |             |            |
| Date of incorpo                     | oration, or founding date | e if not a corporation* |            |       |             |            |
| Number of activ                     | ve members in good sta    | nding*                  | mm/dd/y    | лууу  |             |            |
| Street                              |                           |                         |            |       |             |            |
| * Address 1                         |                           |                         |            |       |             |            |

Enter Organization info, including the Registration year, Organization name, type of organization, date of Incorporation or founding date, number of members in good standing, address, phone and e-mail; select "Continue".