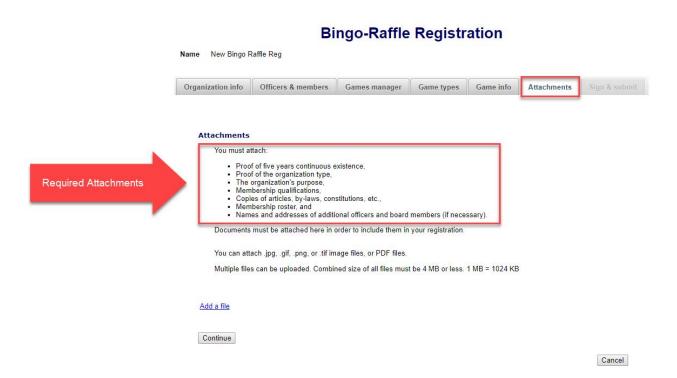

#### Bingo – Raffle New License Registration Attachments

There are multiple attachments required for your registration. Be sure to have them complete and ready to upload prior to beginning the process. You can attach .jpg .gif .png .tif image files and PDF files.

#### Bingo – Raffle New License Registration Attachments

Once you select "add a file" you will be directed to the next page to Browse your files, give a description and then attach them to your registration.

#### Bingo – Raffle New License Registration Attachments

All attached files will display and allow you to Delete if needed. Once all are added select "Continue".