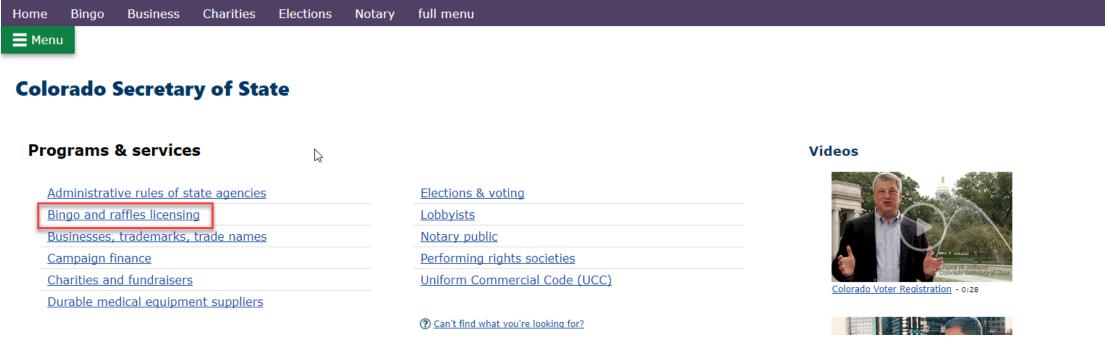

#### Laws & rules

- Colorado Constitution, Article XVIII, Section 2
- Bingo/raffles statutes
- Bingo/raffles rules (PDF)
- . Laws and Rules Handbook (PDF)

Apply for a bingo – raffle license.

To apply for a new license and pay-online, see the bingo – raffle registration page.