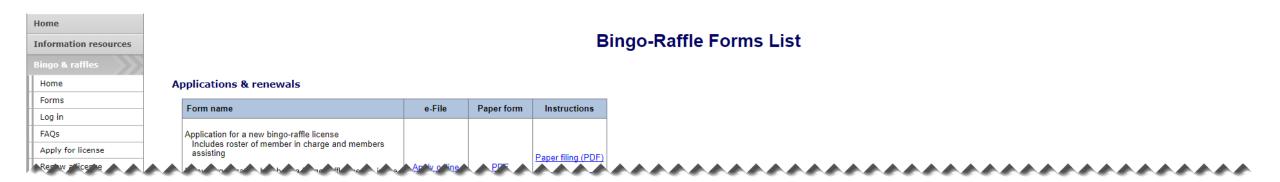

#### Landlords

\_\_\_\_\_

| Form name                                       | e-File       | Paper form | Instructions |
|-------------------------------------------------|--------------|------------|--------------|
| Application for a Commercial Landlord License   | Apply online | n/a        | n/a          |
| Renew a license                                 | Log in       | n/a        | n/a          |
| Bingo-Raffle Landlord Licensee Promotion Report | n/a          | PDF        | n/a          |

#### Terms & conditions | Browser compatibility

\_\_\_\_\_

• Alternatively, you can login from the Bingo-Raffle Forms List Page

- Scroll down the Forms List page until you reach the Landlords section.
- Select "Log in" next to the **Renew a license** form.