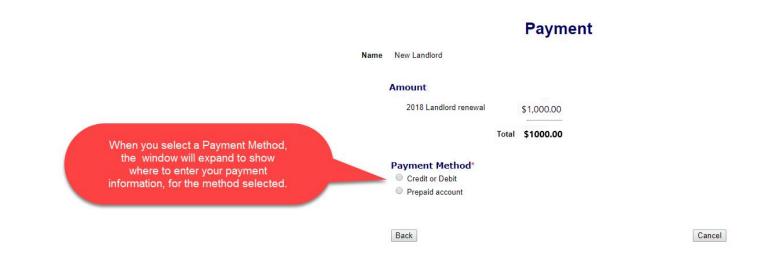

- This is a review page only. If you need to make changes, select "Back" to correct your registration.
- If your registration is correct, select "Pay now".

• Payment

- You may pay with Credit or Debit or Prepaid Account.
- Select your "Payment Method".
- Enter your payment information and select "Pay now".