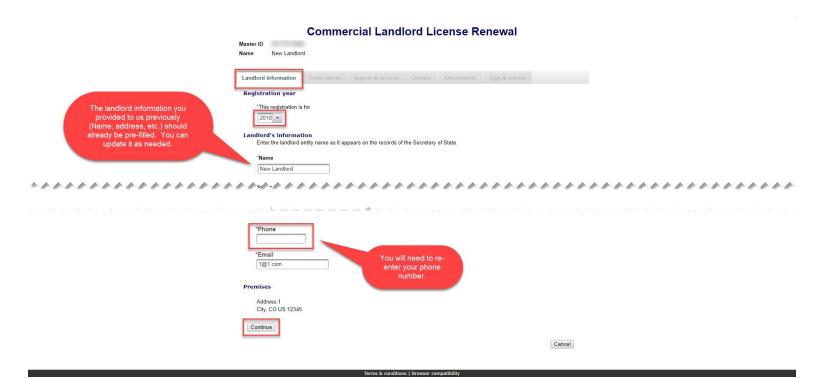

• Select the "Renew" link

- Review all of the information on this page.
- You will need to pay online at the end of the registration.
- Once you are ready, select "Continue".

• Landlord information

- All previously provided information should be pre-filled. You will need to re-enter your phone number and can change information (except for the premises) as needed.
- Once you are ready, select "Continue".