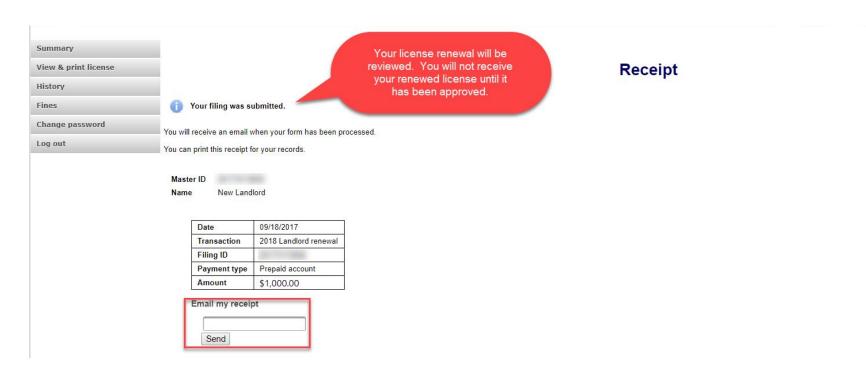

• Receipt

- Your license renewal has been submitted for review.
- You can print your receipt or send an email of your receipt to an email address of your choice.
- You can go to your summary page to check the status of your renewal application.