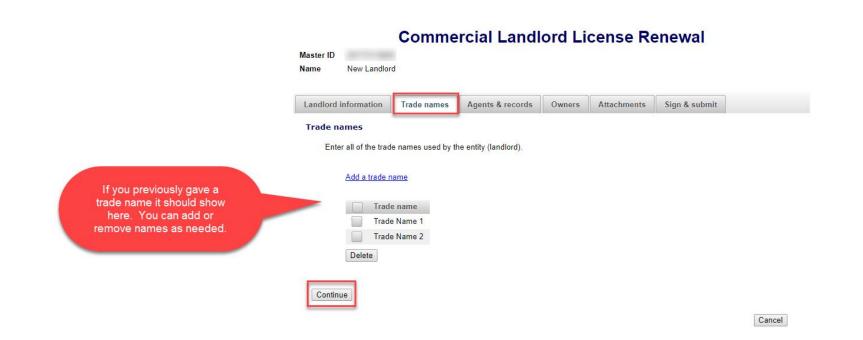

• Trade names

- All trade names previously given should appear. You can add or remove trade names as needed.
- Once you are ready, select "Continue".