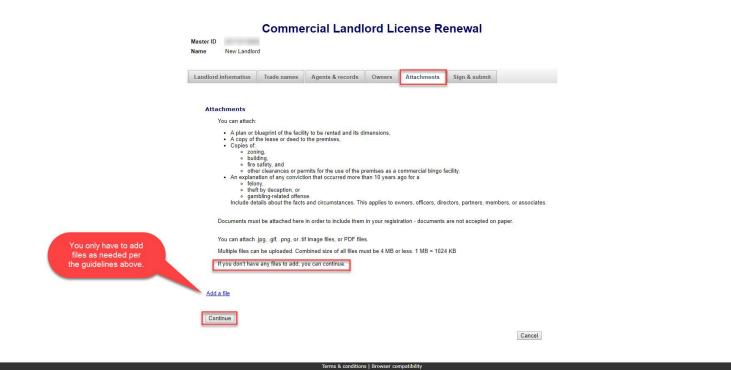

#### • Owners

- Previously entered Owners should appear. Add, update and remove owners as needed.
- Once you are ready, select "Continue".

• Attachments

- Previous attachments from other applications or renewals should NOT appear.
- If you need to add a file you can do so, otherwise, you can select "Continue".
- To add a file, select "Add a file".