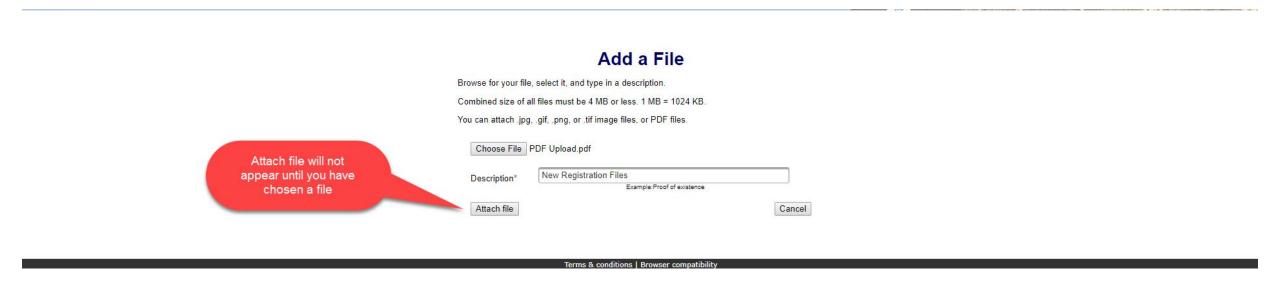

• Add a File

- If you need to add a file, choose a file by selecting "Choose File".
- Add a Description.
- "Attach file" will appear once you have chosen a file and added a description. Select "Attach File".