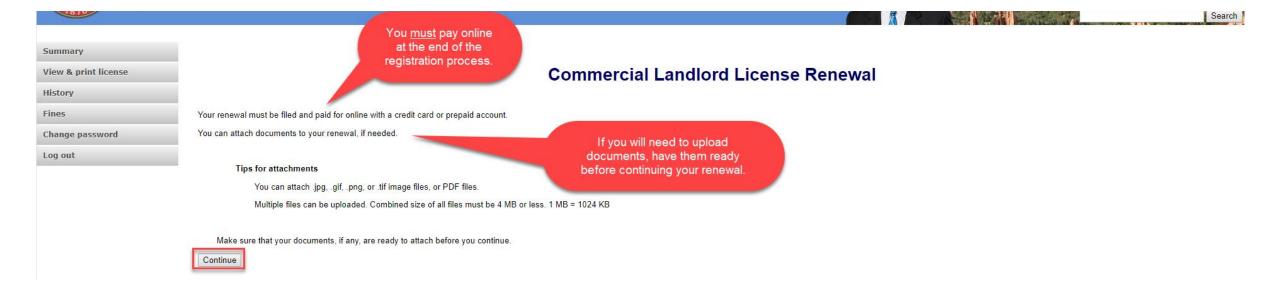

• Select the "Renew" link

- Review all of the information on this page.
- You will need to pay online at the end of the registration.
- Once you are ready, select "Continue".

• Landlord information

- All previously provided information should be pre-filled. You will need to re-enter your phone number and can change information (except for the premises) as needed.
- Once you are ready, select "Continue".