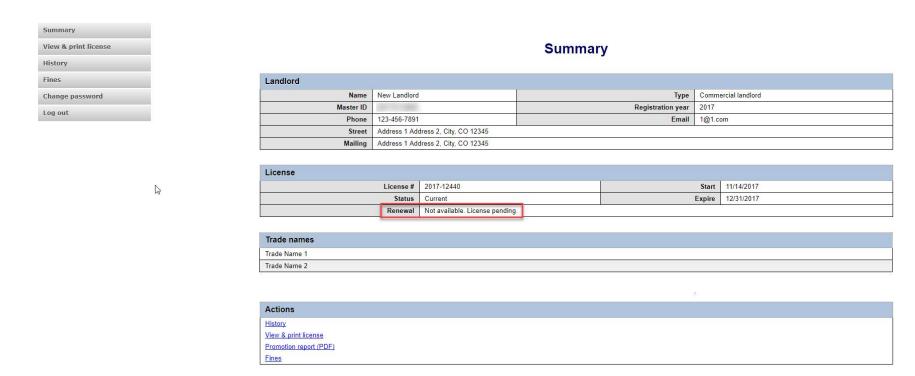

#### Landlord Renewal Status

• Pending

- Your renewal is being reviewed.
- You will receive an email once the submission has been processed.

## Landlord Renewal Status

Fines

• Pending – Fix and resubmit

| Summary<br>View & print license |   |                                    |                |                                | Summar | у                 |        |                 |   |
|---------------------------------|---|------------------------------------|----------------|--------------------------------|--------|-------------------|--------|-----------------|---|
| History                         |   | 2018 renewal was not accepted. Fix | and resubmit   | 1                              |        |                   |        |                 |   |
| Fines                           |   |                                    | and resubility |                                |        |                   |        |                 | _ |
| Change password                 |   | Landlord                           |                |                                |        |                   |        |                 |   |
| Log out                         | N | Name                               | New Landlord   |                                |        | Туре              |        | ercial landlord |   |
|                                 | ß | Master ID                          |                |                                |        | Registration year | 2017   |                 | _ |
|                                 |   | Phone                              | 123-456-7891   |                                |        | Email             | 1@1.co | om              | _ |
|                                 |   | Street                             |                | dress 2, City, CO 12345        |        |                   |        |                 | _ |
|                                 |   | Mailing                            | Address 1 Add  | dress 2, City, CO 12345        |        |                   |        |                 |   |
|                                 |   |                                    |                |                                |        |                   |        |                 | _ |
|                                 |   | License                            |                |                                |        |                   | ,      |                 |   |
|                                 |   |                                    | License #      | 2017-12440                     |        |                   | Start  | 11/14/2017      |   |
|                                 |   |                                    | Status         | Current                        | _      |                   | Expire | 12/31/2017      |   |
|                                 |   |                                    | Renewal        | Not available. License pending | _      |                   |        |                 |   |
|                                 |   |                                    |                |                                |        |                   |        |                 |   |
|                                 |   | Trade names                        |                |                                |        |                   |        |                 |   |
|                                 |   | Trade Name 1                       |                |                                |        |                   |        |                 |   |
|                                 |   | Trade Name 2                       |                |                                |        |                   |        |                 |   |
|                                 |   |                                    |                |                                |        |                   |        |                 |   |
|                                 |   |                                    |                |                                |        |                   |        |                 |   |
|                                 |   | Actions                            |                |                                |        |                   |        |                 |   |
|                                 |   | History                            |                |                                |        |                   |        |                 |   |
|                                 |   | View & print license               |                |                                |        |                   |        |                 |   |
|                                 |   | Promotion report (PDF)             |                |                                |        |                   |        |                 |   |