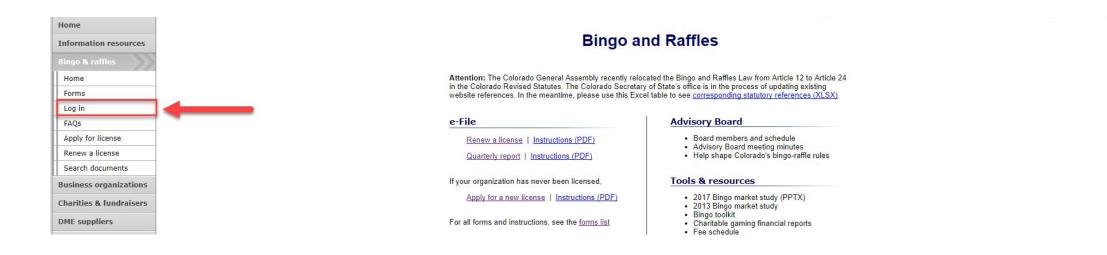

# Instructions for Landlord License Renewal <sub>e-File</sub>

• Login to your account by selecting Log in from the left nav on the Bingo and Raffles homepage

#### Terms & conditions | Browser compatibility

\_\_\_\_\_

• Alternatively, you can login from the Bingo-Raffle Forms List Page

- Scroll down the Forms List page until you reach the Landlords section.
- Select "Log in" next to the **Renew a license** form.