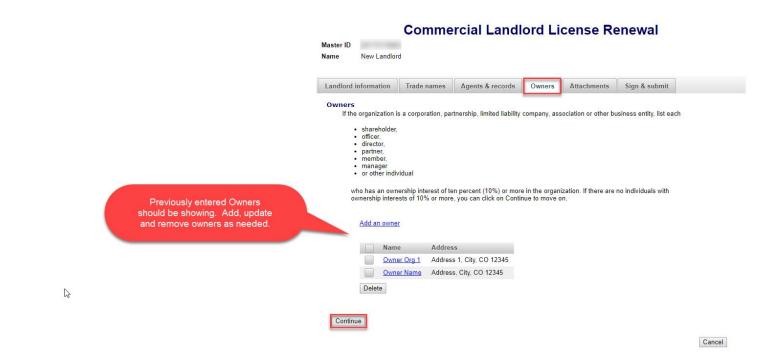

#### • Owners

- Previously entered Owners should appear. Add, update and remove owners as needed.
- Once you are ready, select "Continue".

• Attachments

- Previous attachments from other applications or renewals should NOT appear.
- If you need to add a file you can do so, otherwise, you can select "Continue".
- To add a file, select "Add a file".